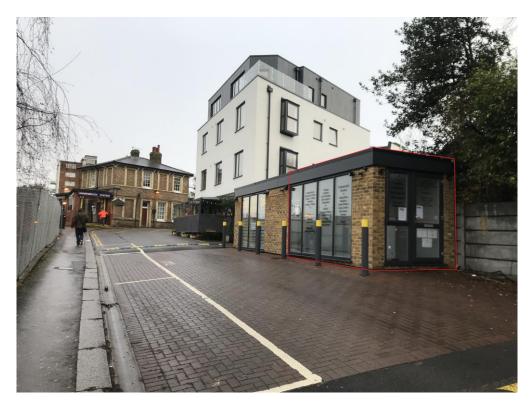

## STATION APPROACH SNARESBROOK E11 1QE

c100 sq.ft. (9.29 sq.m.)

Location:

The property is located in a unique position immediately off of High Street, Wanstead on the approach road to Snaresbrook (Central Line) Underground station providing quick and easy access to the City and West End. Wanstead is a busy and affluent enclave of east London with a mixture of multiple retailers mixed with many local independent boutiques and a thriving café society.

Accommodation: Available accommodation comprises of a recently constructed kiosk.

The unit is in superb decorative order and benefits from full height glazed frontage, 1x car parking space, shared WC and has an internal floor area of 100 sq.ft. (9.29 sq.m.)