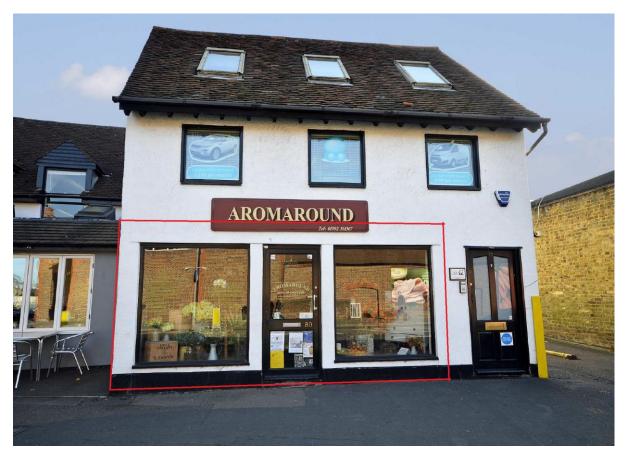

## **GROUND FLOOR SHOP WITH A1 (RETAIL) USE**

80 HIGH STREET EPPING CM16 4AE

### 730 SQ.FT. (67.81 SQ.M.)

Location:

The building is located on High Street Epping opposite the Tesco supermarket. Multiple retailers on the High Street include Marks & Spencer, Boots, Costa, Next and Superdrug to name but a few as well as numerous restaurants, cafes, banks and smaller independent boutiques.

Accommodation: Available accommodation comprises of a ground floor shop with kitchen, WC and storage facilities to the rear. The unit has been trading as a florist for over 25 years and is currently being redecorated by the outgoing Tenant.