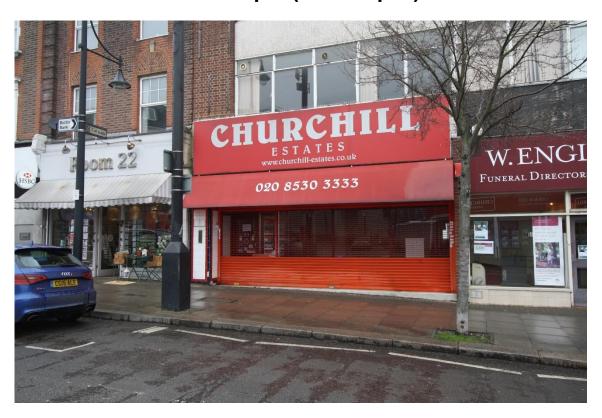

## PRIME LOCK UP SHOP TO LET

## **WITH A2 USE**

ELECTRIC PARADE GEORGE LANE SOUTH WOODFORD LONDON E18 2LY

c900 sq.ft. (83.60 sq.m.)

Location:

The building is located in a prominent location within Electric Parade approximately 100 yards from the junction with the High Road (A11) and easy walking distance of South Woodford (Central Line) Underground station. Local occupiers include HSBC, Laura Ashley, William Hill, Pizza Express & Pizza Hut, Stratstone, Odeon, M & S Food Hall, Sainsburys, Boots etc.

Accommodation: The available accommodation comprises of a ground floor lock

up shop. The unit is in superb condition and benefits from WC/kitchenette, AC (not tested) as well as a single car parking

space within a secure car park to the rear of the building.