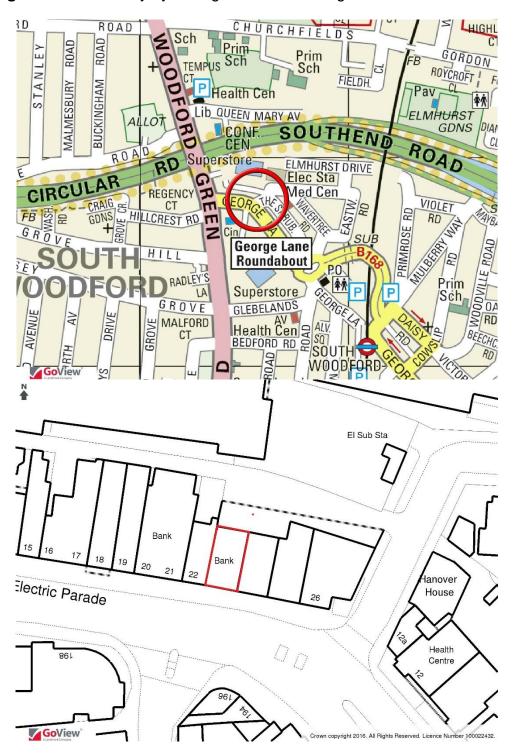

## **WITH A2 USE**

ELECTRIC PARADE GEORGE LANE SOUTH WOODFORD LONDON E18 2LY

c900 sq.ft. (83.60 sq.m.)

Location:

The building is located in a prominent location within Electric Parade approximately 100 yards from the junction with the High Road (A11) and easy walking distance of South Woodford (Central Line) Underground station. Local occupiers include HSBC, Laura Ashley, William Hill, Pizza Express & Pizza Hut, Stratstone, Odeon, M & S Food Hall, Sainsburys, Boots etc.