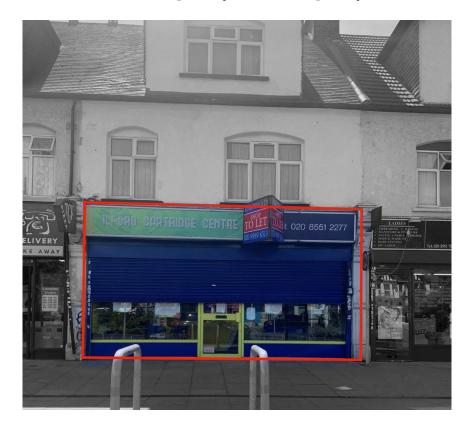

## 15 WOODFORD AVENUE GANTS HILL ESSEX IG2 6UF

917 sq.ft. (85.16 sq.m.)

Location:

The property occupies a prominent main road position fronting the Woodford Avenue (A1400) at the entrance to the Gants Hill (Central line) tube station and underpass.

There are excellent transport links with the Eastern Avenue (A12), Southend Road (A406) moments from the building providing further access to Alfreds Way/Newham Way (A13) and M11 and M25.

Accommodation: The available accommodation comprises a ground floor shop

within a three storey terraced building.

The unit is of conventional rectangular configuration and essentially open plan in good decorative order with an

approximate floor area of 917 sq.ft. (85.16 sq.m.).