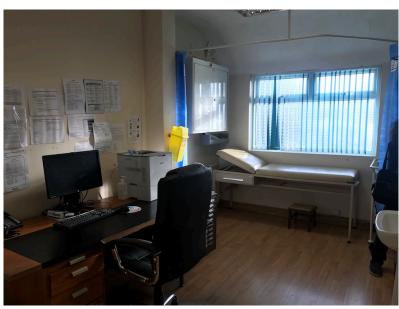

Accommodation: Available accommodation comprises a very large double fronted two storey semi detached property that we understand was originally constructed as a house but has been used as a Doctors Surgery for well over 30 years.

The ground floor comprises 4x rooms, patient waiting room, reception, staff area and patient & staff WC's whilst the first floor comprises 5 further rooms, kitchen and WC.

Indicative dimension plan not to be relied upon for any scale.

The premises benefit from forecourt parking for up to 4 vehicles whilst there is a very large rear garden with a separate side access.

Overall the premises are in reasonable decorative order and have an approximate Gross Internal Area of 1,954 sq.ft. (181.53 sq.m.)