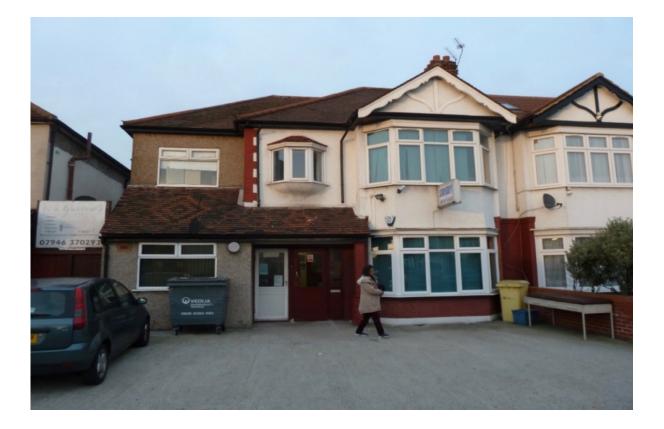

Accommodation: Available accommodation comprises a very large double fronted two storey semi detached property that we understand was originally constructed as a house but has been used as a Doctors Surgery for well over 30 years.

The premises benefit from forecourt parking for up to 4 vehicles whilst there is a very large rear garden with a separate side access.

Overall the premises are in reasonable decorative order and have an approximate Gross Internal Area of 1,954 sq.ft. (181.53 sq.m.)