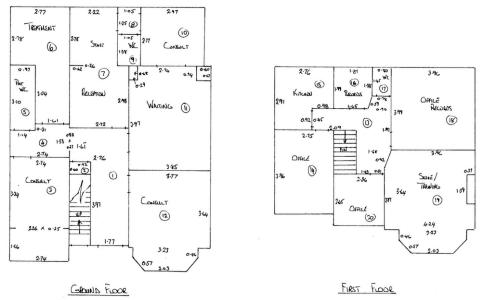

The ground floor comprises 4x rooms, patient waiting room, reception, staff area and patient & staff WC's whilst the first floor comprises 5 further rooms, kitchen and WC.

Indicative dimension plan not to be relied upon for any scale.