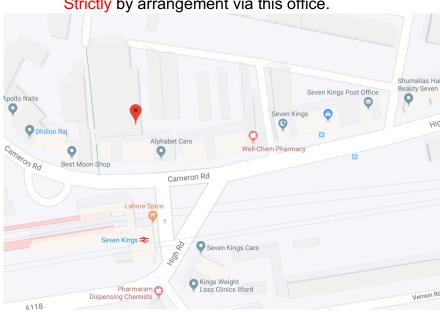

## SECURE DRY STORAGE CLOSE TO ILFORD TOWN CENTRE

TO LET

TELEGRAPH MEWS ILFORD IG3 8LA

2,200 sq.ft. (204.38 sq.m.)

Location:

The building is located in a quiet mews location directly behind A118 High Road directly opposite Seven Kings Mainline station.