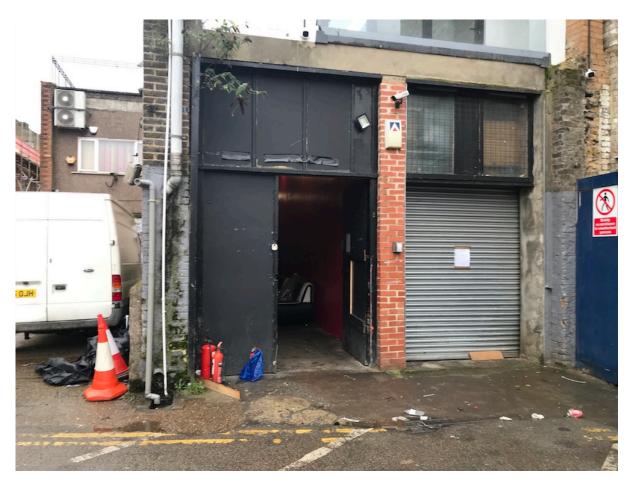

## SECURE DRY STORAGE CLOSE TO ILFORD TOWN CENTRE

TO LET

TELEGRAPH MEWS ILFORD IG3 8LA

2,200 sq.ft. (204.38 sq.m.)

Location:

The building is located in a quiet mews location directly behind A118 High Road directly opposite Seven Kings Mainline station.

Accommodation: Available accommodation comprises a secure lock up storage unit used as secure storage for many years. Loading is from the front of the building.

> The unit has an approximate floor area of 2,200 sq.ft. (204.38) sq.m.).