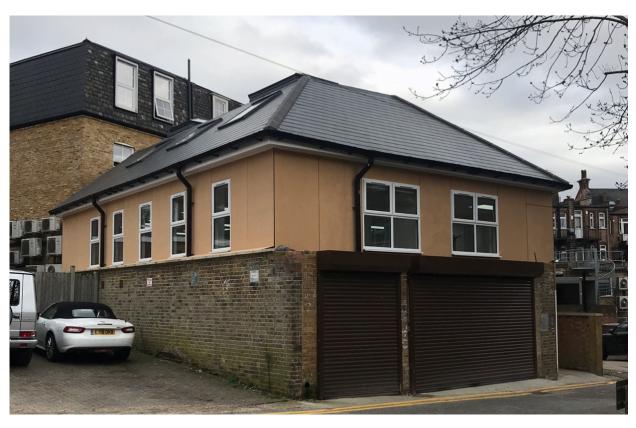

# THE BROADWAY WOODFORD GREEN IG8 0HL

1,600 sq.ft. (148.64 sq.m.)

Location:

The building is located in a charming location to the rear of The Broadway and adjacent to Woodford Station (Central Line) providing quick and easy access to the City and West End.

The immediate area has a mix of banks and multiple retailers such as Costa Coffee, Sainsburys Local as well as a fantastic mix of local independent boutiques, coffee shops and restaurants.

Accommodation: Available accommodation comprises of an open plan suite of offices on the second floor of a recently constructed building. The premises benefit from air conditioning, computer cabling, double glazing, male & female WC's, kitchenette, spotlighting and a video entryphone. The building also benefits from 2x secure car parking spaces. The unit is in superb decorative order and has an approximate Net Internal Floor area (NIA) of 1,600 sq.ft. (148.64 sq.m.)

\* 2x secure garage spaces \* Superb natural light