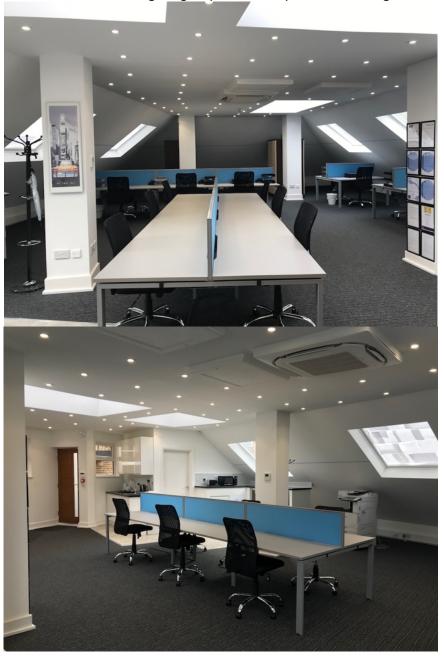

The immediate area has a mix of banks and multiple retailers such as Costa Coffee, Sainsburys Local as well as a fantastic mix of local independent boutiques, coffee shops and restaurants.

Accommodation: Available accommodation comprises of an open plan suite of offices on the second floor of a recently constructed building. The premises benefit from air conditioning, computer cabling, double glazing, male & female WC's, kitchenette, spotlighting and a video entryphone. The building also benefits from 2x secure car parking spaces. The unit is in superb decorative order and has an approximate Net Internal Floor area (NIA) of 1,600 sq.ft. (148.64 sq.m.)

## Amenities:

- \* Video entryphone
- \* M & F WC`s
- \* Computer cabling
- \* Immediately available
- \* Kitchenette
  - \* Close to all local amenities
  - \* Excellent natural light

\* Air conditioning