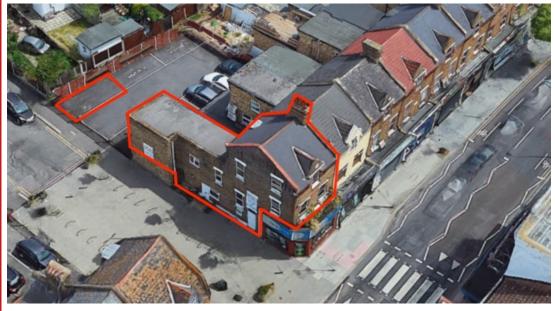

#### Location

The property is located on the eastern side of A112 Hoe Street at its junction with Cairo Road in the epicentre of Walthamstow.

The area has improved tremendously over recent years and benefits from a fantastic mix of independent and established business's. This is an extremely busy and vibrant location with the subject property overlooking the EMD Cinema.

#### **Accommodation**

Available accommodation comprises of a self contained upper part over part ground, first and second floors accessed directly from street level via its own front door off of Cairo Road.