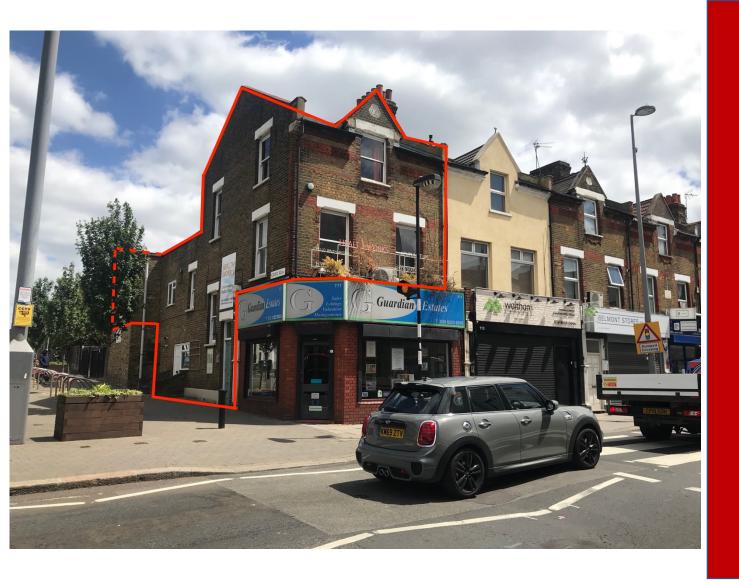

#### Location

The property is located on the eastern side of A112 Hoe Street at its junction with Cairo Road in the epicentre of Walthamstow.

The area has improved tremendously over recent years and benefits from a fantastic mix of independent and established business's. This is an extremely busy and vibrant location with the subject property overlooking the EMD Cinema.

We understand that the building has been used for almost 20 years as a complimentary health centre under D1 (treatment rooms) use. The premises are in good overall condition benefiting from the following approximate floor areas: