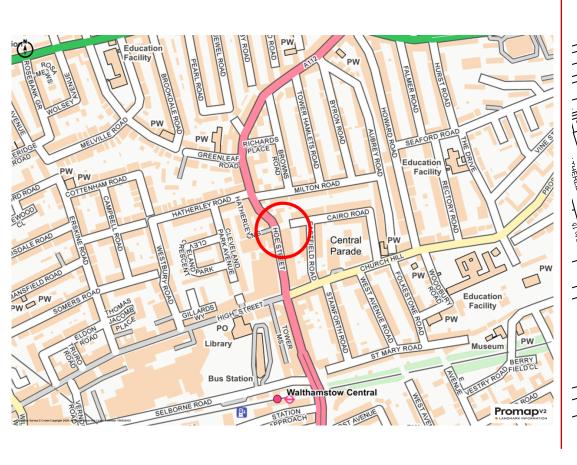

#### Location

The property is located on the eastern side of A112 Hoe Street at its junction with Cairo Road in the epicentre of Walthamstow.

The area has improved tremendously over recent years and benefits from a fantastic mix of independent and established business's. This is an extremely busy and vibrant location with the subject property overlooking the EMD Cinema.

The area is well served by public transport links with numerous bus routes offering connections to Walthamstow Central to the north and Leyton to the south with Walthamstow Central Station (London Overground and Victoria Line) being within very easy walking distance.