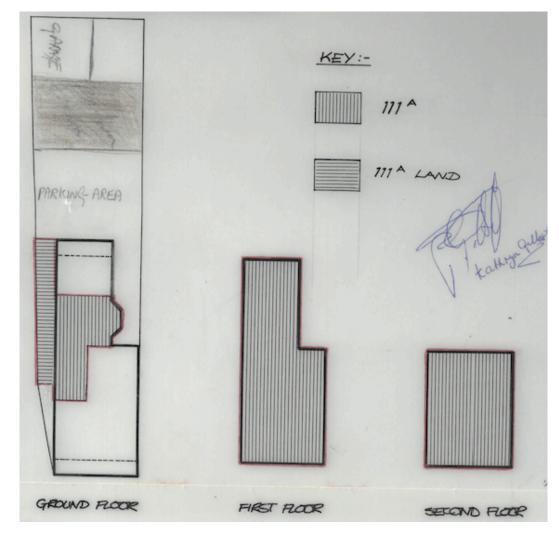

We understand that the building has been used for almost 20 years as a complimentary health centre under D1 (treatment rooms) use. The premises are in good overall condition benefiting from the following approximate floor areas:

| Floor  | Sq.ft. | Sq.m. |
|--------|--------|-------|
| Ground | 121    | 11.24 |
| First  | 576    | 53.51 |
| Second | 322    | 29.91 |
| Total  | 1,019  | 94.66 |

NB. Floor areas quoted on a Net internal basis