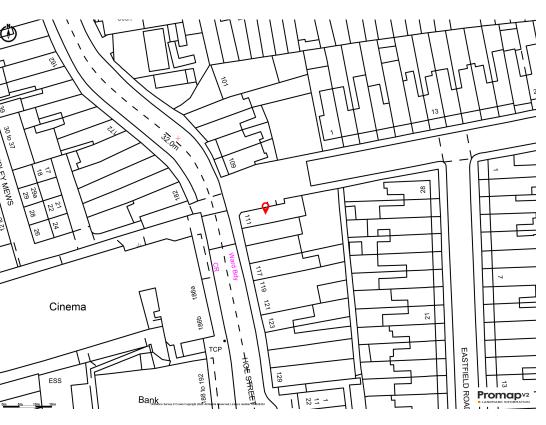

#### Location

The property is located on the eastern side of A112 Hoe Street at its junction with Cairo Road in the epicentre of Walthamstow.

The area has improved tremendously over recent years and benefits from a fantastic mix of independent and established business's. This is an extremely busy and vibrant location with the subject property overlooking the EMD Cinema.