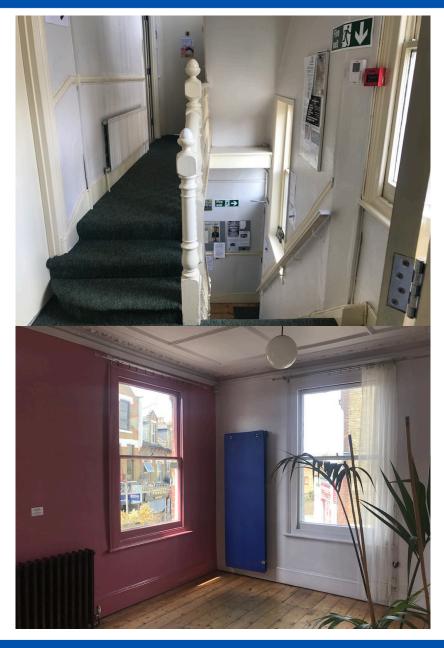

#### **Accommodation**

Available accommodation comprises of a self contained upper part over part ground, first and second floors accessed directly from street level via its own front door off of Cairo Road.

The building is configured into various rooms all of which benefit from good levels of natural light. There is a single car parking space accessed via a secure gated car park to the rear of the building.