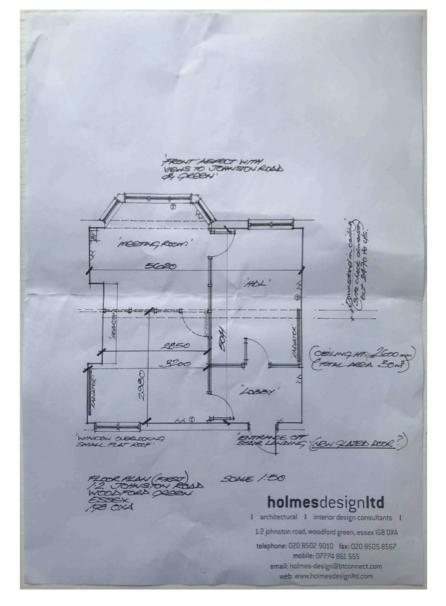

### **Accommodation**

The available accommodation comprises of a single room on the first floor at the front of the building divided by way of light weight demountable glazed partitioning with inset blinds in to 3 private offices plus a small waiting area/reception.

The building benefits from communal WC and kitchenette facilities on the first floor as well as a video entryphone.

The suite is in good decorative order and has an approximate Net Internal Floor area of 307 sq.ft. (28.52 sq.m.)

NB. Floor areas quoted on a Net internal basis.

FOR INDICATIVE PURPOSES ONLY NOT TO BE RELIED UPON FOR ANY SCALE

**COMMERCIAL • PROPERTY • CONSULTANTS** 

Compare the control of the control of