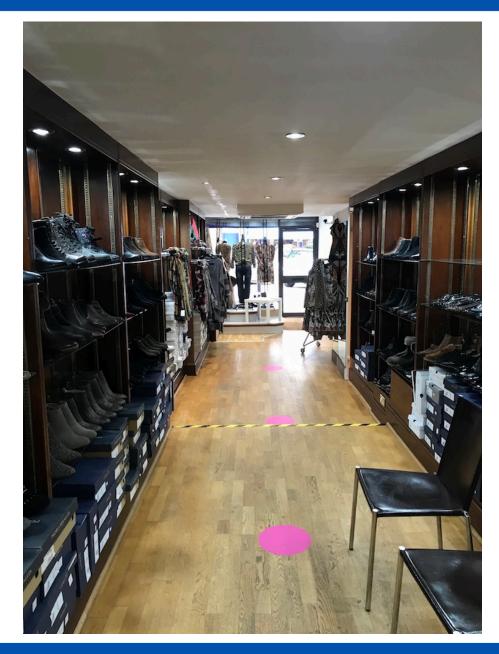

#### **Accommodation**

Available accommodation comprises of a ground floor air conditioned lock up shop with first floor office/stock room. To the rear is a kitchenette and single WC together with a back door leading out on to a private garden.

Overall the ground floor is in good decorative order. The building has the following approximate dimensions and floor areas:

| Internal width -<br>Shop depth -  | 9'2"<br>70' | 2.79m<br>21.33m |
|-----------------------------------|-------------|-----------------|
|                                   | Sq.ft.      | Sq.m.           |
| Ground floor inc WC & kitchenette | 653         | 60.67           |
| First floor office/stores         | 326         | 30.25           |