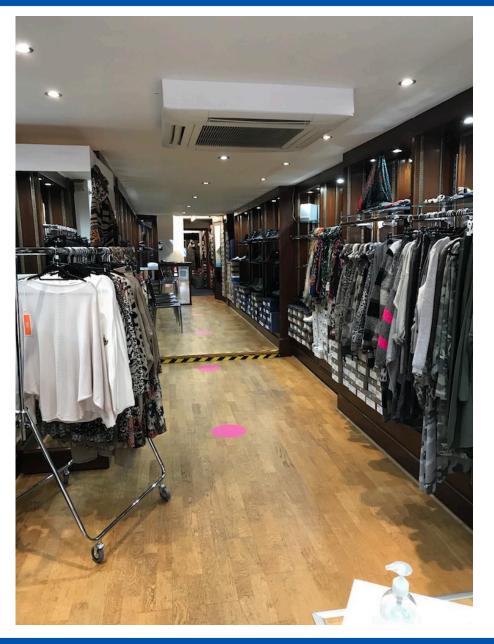

#### **Accommodation**

Available accommodation comprises of a ground floor air conditioned lock up shop with first floor office/stock room. To the rear is a kitchenette and single WC together with a back door leading out on to a private garden.

Overall the ground floor is in good decorative order. The building has the following approximate dimensions and floor areas:

| Internal width -<br>Shop depth -  | 9'2"<br>70' | 2.79m<br>21.33m |
|-----------------------------------|-------------|-----------------|
|                                   | Sq.ft.      | Sq.m.           |
| Ground floor inc WC & kitchenette | 653         | 60.67           |
| First floor office/stores         | 326         | 30.25           |