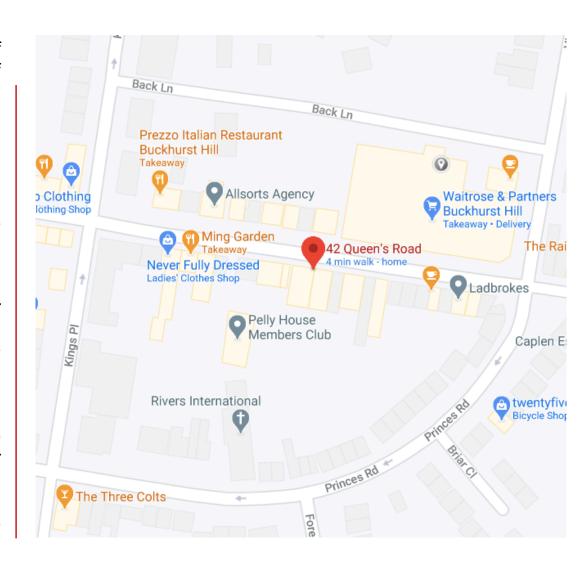

#### Location

Buckhurst Hill is located approximately 17 miles north east of Central London and approximately 3.7 miles south west of junction 27 of the M25 motorway via junction 6 of the M11.

The subject building is located in the heart of Queens Road which is a vibrant and popular local destination and the main commercial and shopping distrit within Buckhurst Hill.

Local occupiers include Waitrose, Costa Coffee and Prezzo as well as a number of highly fashionable boutiques, cafes, restaurants and salons.

Additionally, the general area has become somewhat of a hub for design and home improvements with a number of architectural practices and lifestyle shops and showrooms opening in the vicinity.

Buckhurst Hill (Central Line) is within easy walking distance providing quick and easy access to the City and West End. There are also good road links to A12, M11 and A406 North Circular Road.

The subject property is situated on the south side of Queens Road directly opposite Waitrose supermarket.