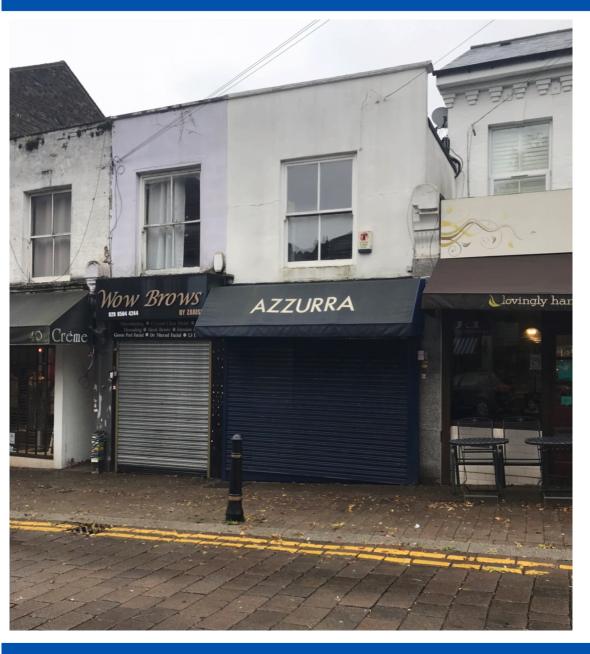

### 42 QUEENS ROAD BUCKHURST HILL ESSEX IG9 5BY

653 sq.ft. (60.67 sq.m.)
Plus first floor office & stores
of 326 sq.ft. (30.25 sq.m.)

**COMMERCIAL • PROPERTY • CONSULTANTS** 

▶ 020 8989 8313⋈ info@adamsteinandco.co.uk∰ @adamsteinandco

#### **Accommodation**

Available accommodation comprises of a ground floor air conditioned lock up shop with first floor office/stock room. To the rear is a kitchenette and single WC together with a back door leading out on to a private garden.

Overall the ground floor is in good decorative order. The building has the following approximate dimensions and floor areas:

| Internal width -<br>Shop depth -  | 9'2"<br>70' | 2.79m<br>21.33m |
|-----------------------------------|-------------|-----------------|
|                                   | Sq.ft.      | Sq.m.           |
| Ground floor inc WC & kitchenette | 653         | 60.67           |
| First floor office/stores         | 326         | 30.25           |