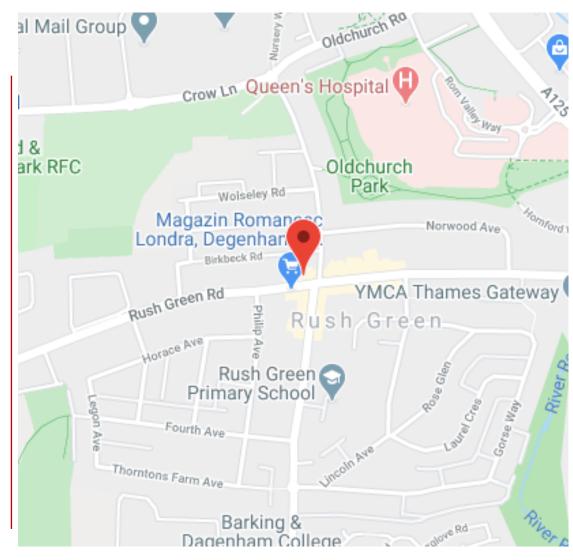

#### Location

The building is located in a prominent secondary retail parade at the A124 (Rush Green Road)/Dagenham Road junction.

Romford Town Centre and mainline station is within walking distance and the building is also served by the following bus routes: