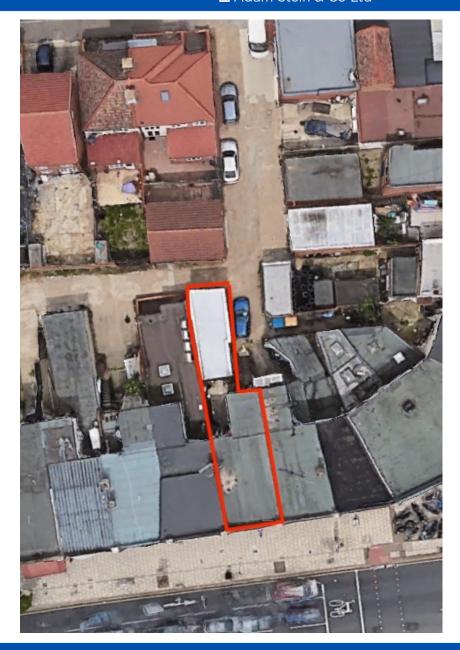

#### Accommodation

The available accommodation comprises of a ground floor retail unit divided into two half shops below 1x 2 bedroom self contained first floor flat benefiting from two entrances.

To the rear there is a brick built rear workshop currently used as a motorcycle MOT testing station.

#### **Rear workshop**

Currently let as a motorcycle MOT testing station for a term of 8 years from 1 October 2012 at an annual rental of £2,800 per annum exclusive. Renewal negotiations are taking place.