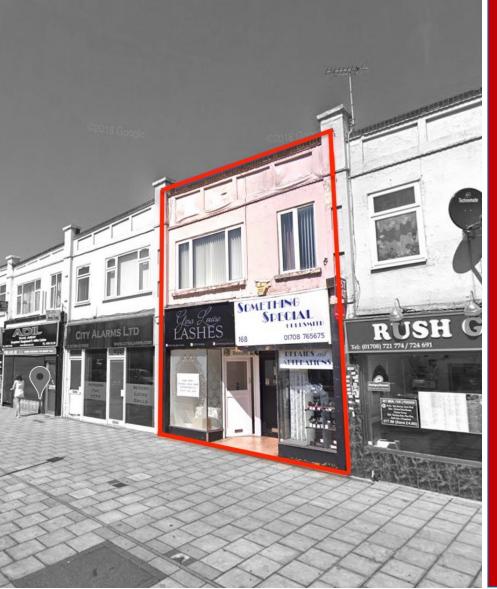

### 168/168b RUSH GREEN ROAD ROMFORD ESSEX RM7 0JU

#### Accommodation

The available accommodation comprises of a ground floor retail unit divided into two half shops below 1x 2 bedroom self contained first floor flat benefiting from two entrances.

To the rear there is a brick built rear workshop currently used as a motorcycle MOT testing station.