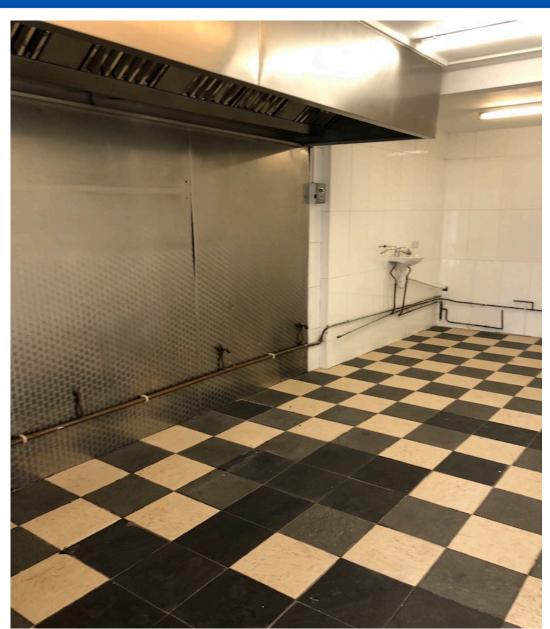

#### **Accommodation**

Available accommodation comprises of a single fronted ground floor lock up shop consisting of a sales area together with kitchen/prep area, single staff WC and small stores to the rear.

We understand that the building has been used for many years as a takeaway under A5 (Hot food takeaway use). Interested parties are advised to make their own enquiries into the use of the property.

Overall the decorative condition is very good having just been refurbished with fully tiled walls and flooring as well as a fitted extraction hood. The unit has an approximate gross internal floor area of 383 sq.ft. (35.58 sq.m.).