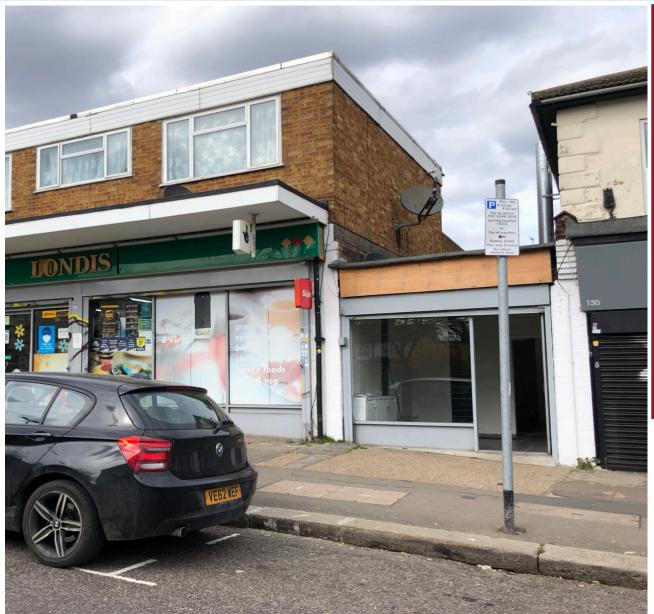

# \* DRAFT \* 128 SNAKES LANE EAST WOODFORD GREEN IG8 7HZ

**A5 (TAKEAWAY USE)** 

ADJACENT TO VERY BUSY LONDIS SUPERMARKET

383 sq.ft. (35.61 sq.m.) GIA

**COMMERCIAL • PROPERTY • CONSULTANTS** 

▶ 020 8989 8313⋈ info@adamsteinandco.co.uk∰ @adamsteinandco

#### Location

The building is located on the east side of Snakes Lane East a short walk from Woodford station and The Broadway. The town centre itself offers a varied range of local amenities mainly comprising of independent retailers as well as a healthy number of cafes and restaurants making this an extremely vibrant location.

### **Amenities**

- \* Immediately adjacent to a busy Londis minimarket
- \* A5 (Hot food takeaway use)
- \* Window frontage
- \* Electrically operated roller shutter
- \* 3 Phase power supply
- \* Single WC
- \* Immediately available