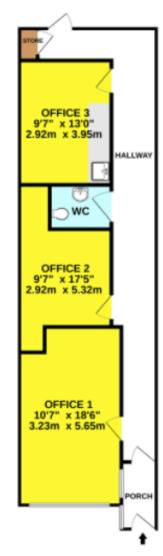

The unit is divided into 3 large rooms accessed off of a central corridor together with a single WC.

General condition is reasonable and the suite has an approximate gross floor area of 950 sq.ft. (88.26 sq.m.).

Floor plans provided for guidance purposes only and not to be relied upon for any scale