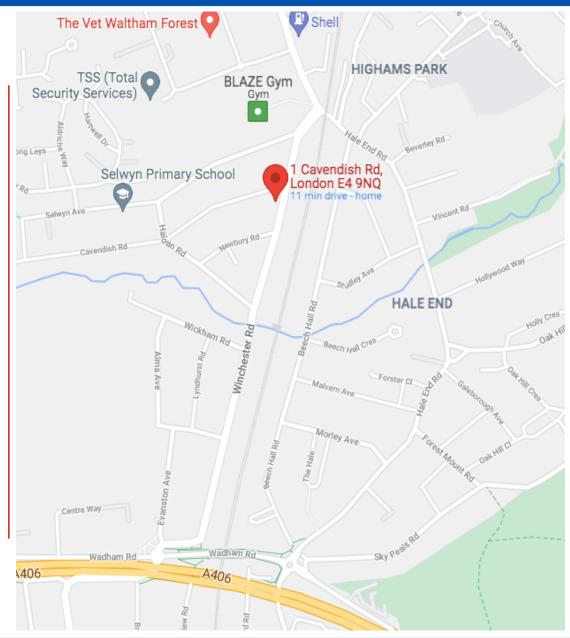

#### Location

The subject property is located on Winchester Road close to its junction with Cavendish Road overlooking a good secondary retail parade in Highams Park.

Highams Park overground station is moments away providing quick and easy access to the City at Liverpool Street station (22 minutes) whilst the following bus route pass the building:

212 – Chingford Station to St James Street StationW16 - Chingford Mount to Leytonstone Station

North Circular Road (A406) is also moments away offering direct access to M11 and A12.

**COMMERCIAL • PROPERTY • CONSULTANTS** 