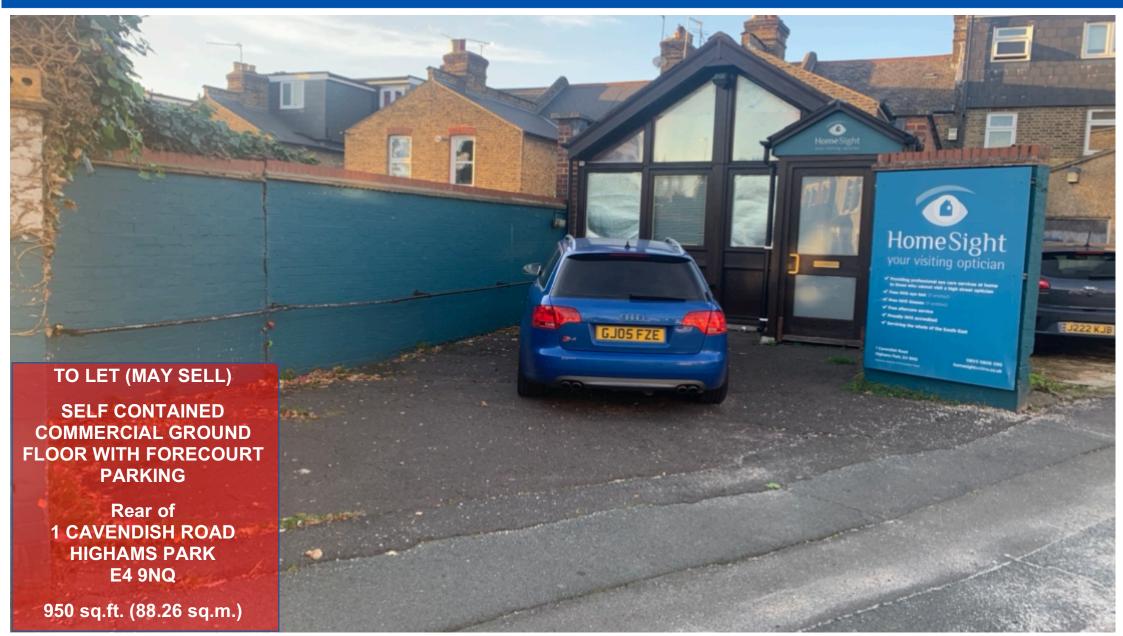

#### Accommodation

Available accommodation comprises part of a former GP surgery arranged over ground floor and most recently used for offices.

To the front of the building is a private forecourt capable of accommodating 2 cars.

The unit is divided into 3 large rooms accessed off of a central corridor together with a single WC.

General condition is reasonable and the suite has an approximate gross floor area of 950 sq.ft. (88.26 sq.m.).