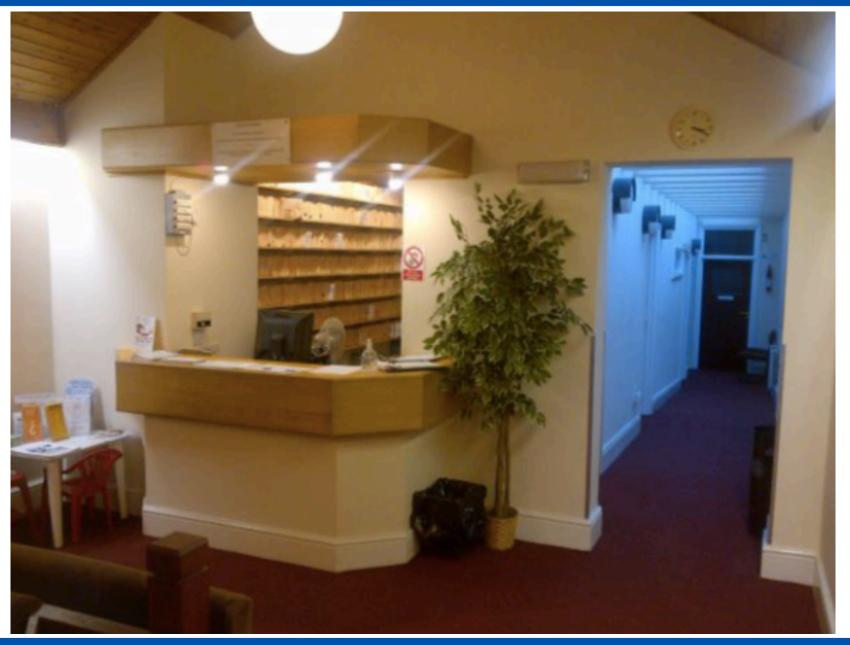

#### Accommodation

Available accommodation comprises part of a former GP surgery arranged over ground floor and most recently used for offices.

To the front of the building is a private forecourt capable of accommodating 2 cars.

The unit is divided into 3 large rooms accessed off of a central corridor together with a single WC.

General condition is reasonable and the suite has an approximate gross floor area of 950 sq.ft. (88.26 sq.m.).