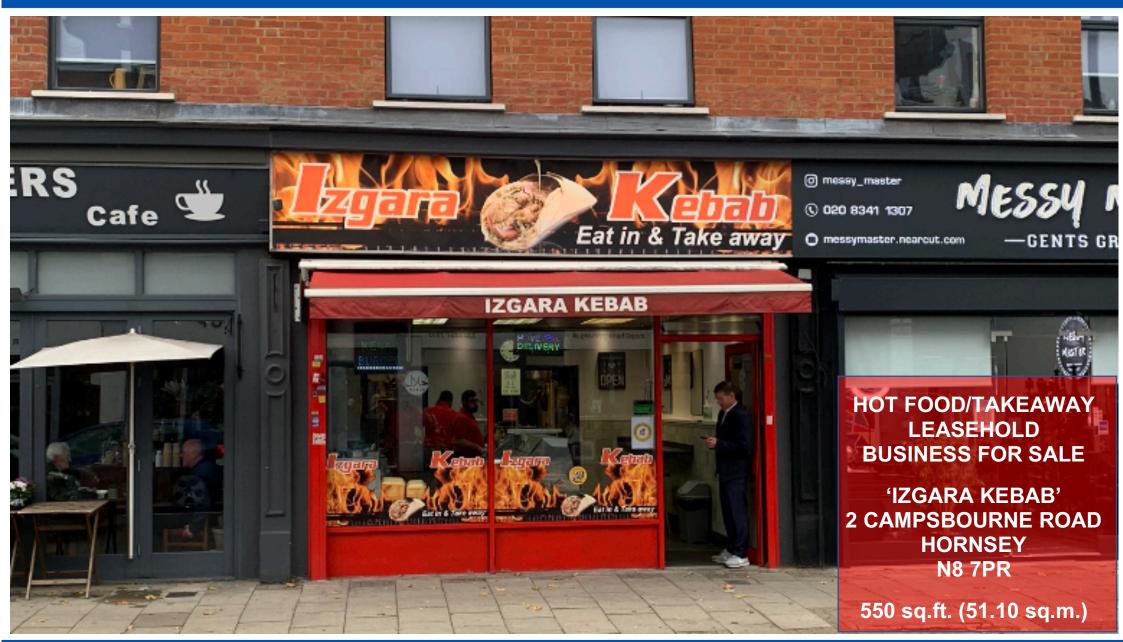

### Accommodation

Available accommodation comprises of a fully fitted ground floor takeaway trading as 'Izgara Kebab & Pizza".

The premises are fitted to a good standard with an approximate floor area of 550 sq.ft. (51.10 sq.m).

We feel this is an excellent opportunity with significant scope to improve.