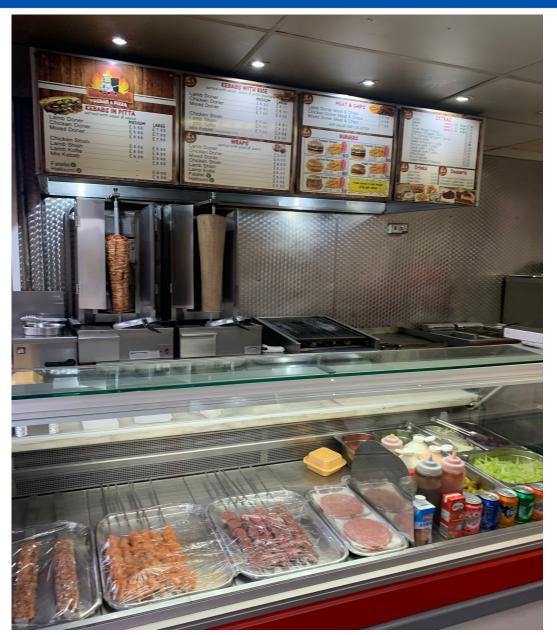

### Accommodation

Available accommodation comprises of a fully fitted ground floor takeaway trading as 'Izgara Kebab & Pizza".

The premises are fitted to a good standard with an approximate floor area of 550 sq.ft. (51.10 sq.m).

## NB

An inventory of stock, equipment and F & F is available on request.

**COMMERCIAL • PROPERTY • CONSULTANTS** 

Comparison of the co