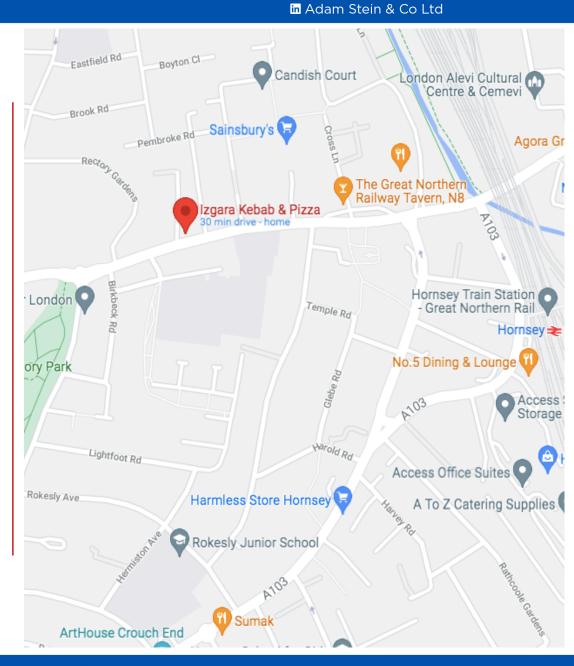

### Location

The building is located in a superb position on A504 High Street in Haringey south of Alexandra Palace between The Campsbourne & Campsbourne Road.

Hornsey National Rail Station (Zone 3) provides direct trains to Old Street/Moorgate and with an easy change at Finsbury Park for Kings Cross/Thameslink/Victoria Lines or change at Highbury and Islington for London Overground.

Turnpike Lane (Piccadilly Line) is also within very easy walking distance. The area benefits from bus number 144 Muswell Hill Broadway to Edmonton Green Bus Station

This is a particularly busy location with the subject property being directly opposite Tesco Express.