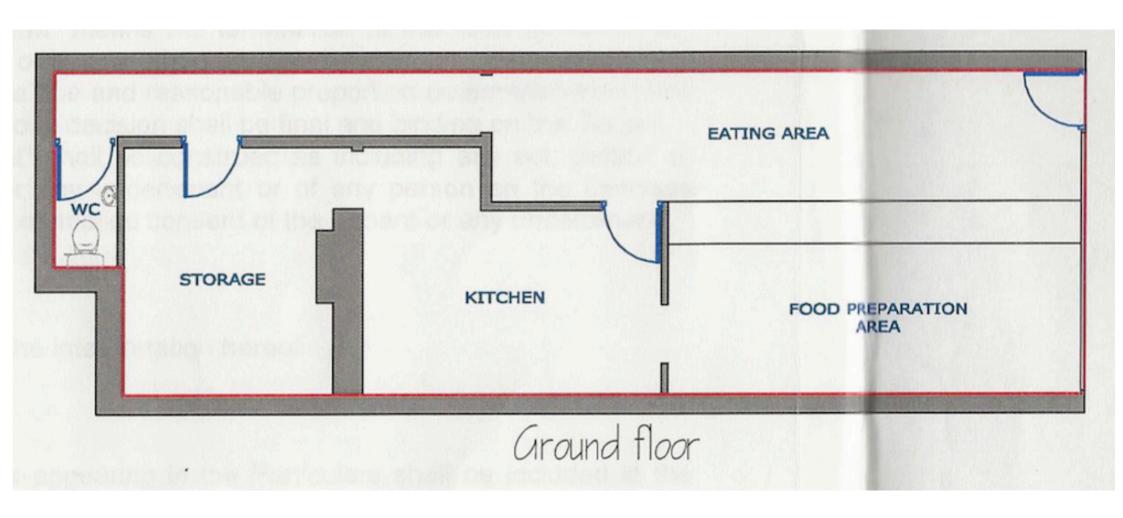

### Accommodation

Available accommodation comprises of a fully fitted ground floor takeaway trading as 'Izgara Kebab & Pizza".

The premises are fitted to a good standard with an approximate floor area of 550 sq.ft. (51.10 sq.m).

Floor areas taken from VOA website therefore their accuracy cannot be guaranteed. Interested parties will need to satisfy themselves in this regard.

Further information on the business can be found at <a href="https://www.izgarakebabandpizza.co.uk/">https://www.izgarakebabandpizza.co.uk/</a>