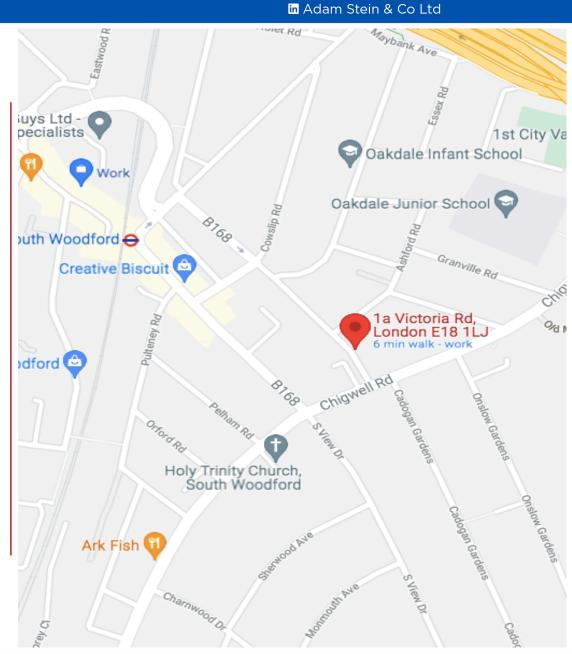

#### Location

South Woodford is a popular suburb located some 8 miles northeast of Central London close to the junction of the M11 and the A406 North Circular Road via the Charlie Browns roundabout. The subject property being located close to the Victoria Road/Hermon Hill junction. South Woodford Underground Station (Central Line Zone 4) is moments away benefitting from the following approximate journey times:

South Woodford to Liverpool Street – 19 minutes South Woodford to Oxford Circus – 29 minutes

The building is also served by the following bus routes.

W12 – Walthamstow Central to Wanstead
W13 – Leytonstone to Woodford
N55 – Woodford to Oxford Circus night service