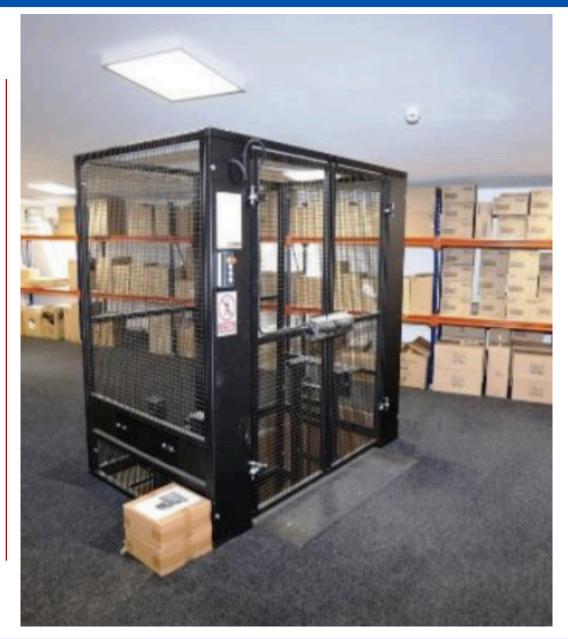

Secure covered car parking for up to 6 vehicles is provided at ground floor level as well as a loading area and goods lift serving all floors. We understand business permits for additional car parking are available from LBoRedbridge.