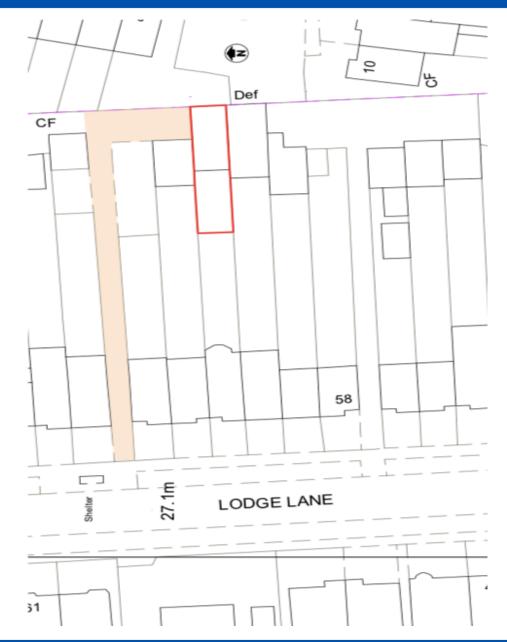

#### Accommodation

The available accommodation comprises of a small ground floor commercial unit located to the rear of a terrace of residental housing accessed via a shared driveway. To the rear of the building is a private garden.