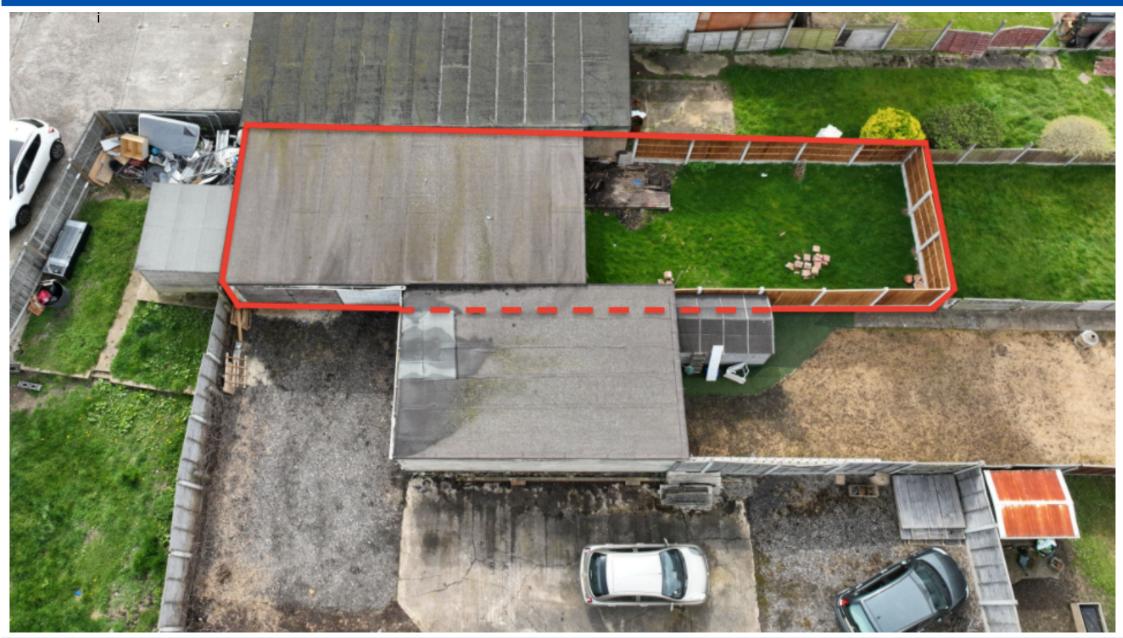

#### Accommodation

The available accommodation comprises of a small ground floor commercial unit located to the rear of a terrace of residental housing accessed via a shared driveway. To the rear of the building is a private garden.

The unit is clean and dry with solid concrete flooring having been most recently used for secure storage.

### Size

520 sq.ft. (48.31 sq.m.)

Floor area provided by Freeholder.