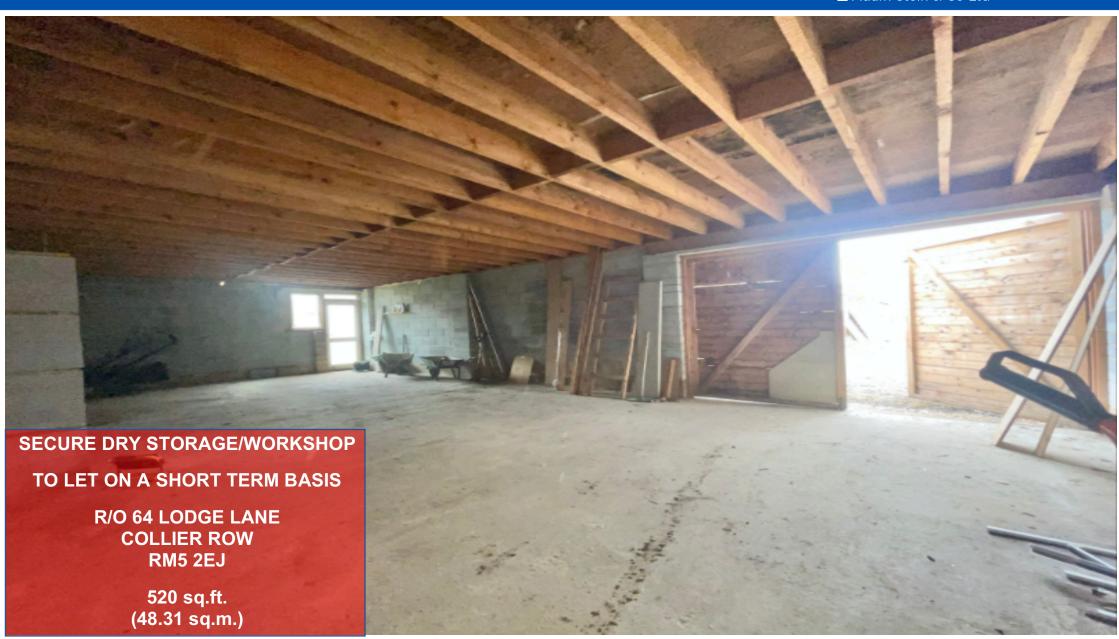

#### Accommodation

The available accommodation comprises of a small ground floor commercial unit located to the rear of a terrace of residental housing accessed via a shared driveway. To the rear of the building is a private garden.

The unit is clean and dry with solid concrete flooring having been most recently used for secure storage.

### Size

520 sq.ft. (48.31 sq.m.)

Floor area provided by Freeholder.