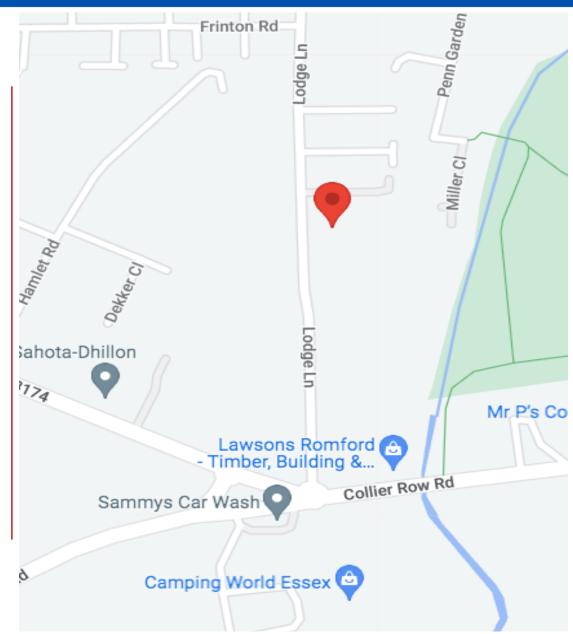

#### Location

Lodge Lane is a residential street running north off of Collier Road Road (B174) close to the Collier Row shopping district.

Bus routes 294 Havering Park to Harold Wood and 651 Romford Station to Collier Row pass directly outside the building.