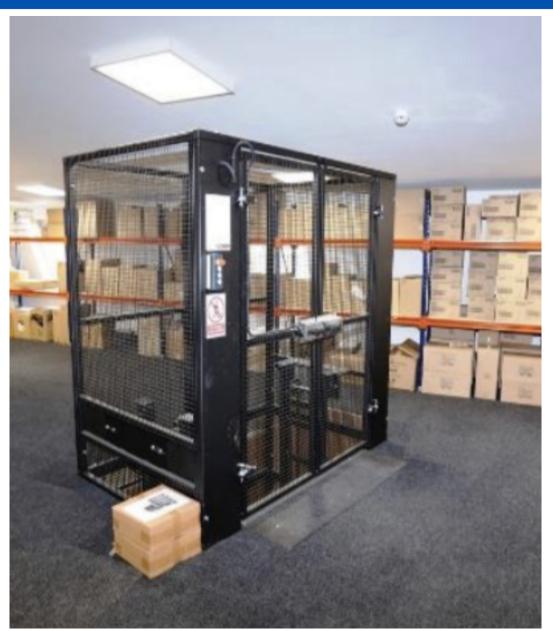

#### Accommodation

Available accommodation comprises of the ground, part first and entire second (top) in a recently refurbished 3 storey building. Ground floor is currently used for secure car parking with access to a goods lift serving all floors whilst part first and entire second floor suites are laid out as open plan offices. The floors are available together or individually.

#### **Amenities**

- \* Moments from South Woodford underground station
- \* Comfort cooling (not tested)
- \* Demised Kitchenette & WC in each suite
- \* 24 hour access
- \* Very good decorative order
- \* Immediately available
- \* Secure goods lift