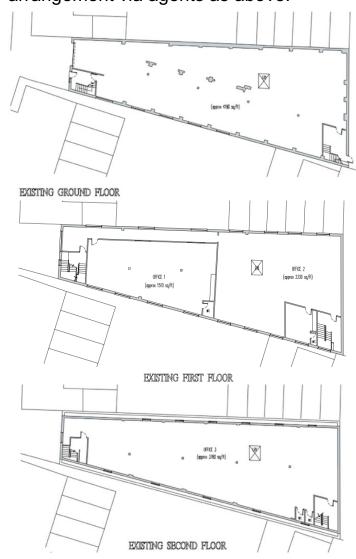

#### Accommodation

Available accommodation comprises of the ground, part first and entire second (top) in a recently refurbished 3 storey building. Ground floor is currently used for secure car parking with access to a goods lift serving all floors whilst part first and entire second floor suites are laid out as open plan offices. The floors are available together or individually.

We understand car parking business permits are available from LBoRedbridge.

General decorative order is excellent. Approximate floor areas as follows:

| Floor                                                           | Sq.ft.                  | Sq.m.                      |             |
|-----------------------------------------------------------------|-------------------------|----------------------------|-------------|
| Entire Ground - Part 1 <sup>st</sup> – Entire 2 <sup>nd</sup> - | 4,190<br>1,378<br>3,597 | 389.26<br>128.02<br>334.17 | Under Offer |
| Total                                                           | 9,165                   | 851.45                     |             |

## Viewing

**Strictly** by arrangement via agents as above.

Floor plans provided for indicative purposes only not to be relied upon for any scale