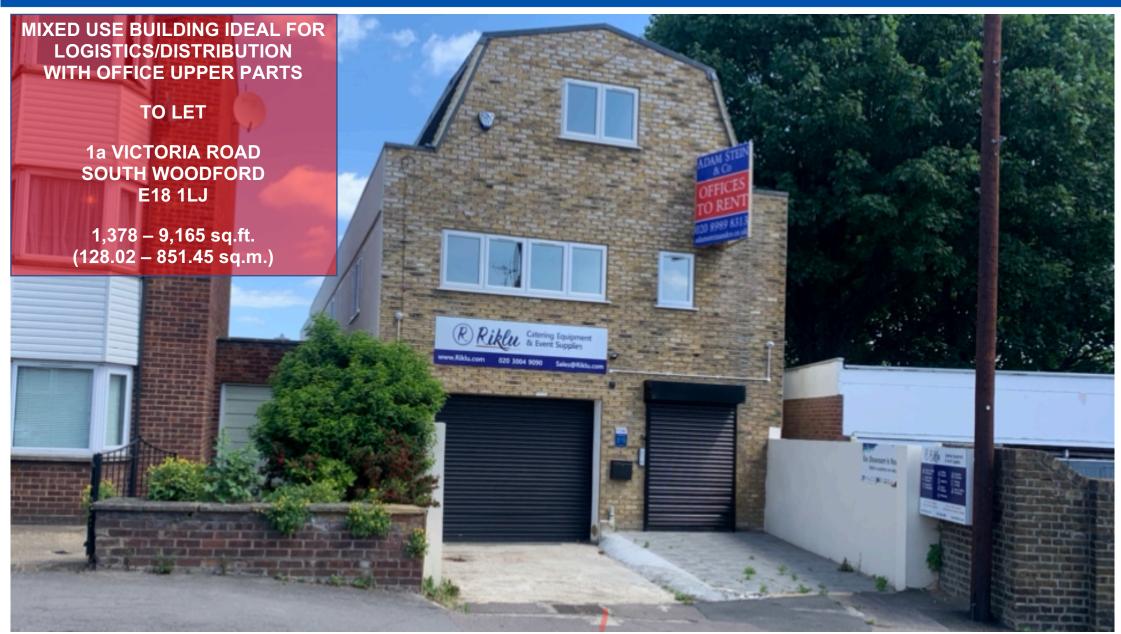

#### Accommodation

Available accommodation comprises of the ground, part first and entire second (top) in a recently refurbished 3 storey building. Ground floor is currently used for secure car parking with access to a goods lift serving all floors whilst part first and entire second floor suites are laid out as open plan offices. The floors are available together or individually.

We understand car parking business permits are available from LBoRedbridge.

General decorative order is excellent. Approximate floor areas as follows:

| Floor                                                           | Sq.ft.                  | Sq.m.                      |             |
|-----------------------------------------------------------------|-------------------------|----------------------------|-------------|
| Entire Ground - Part 1 <sup>st</sup> – Entire 2 <sup>nd</sup> - | 4,190<br>1,378<br>3,597 | 389.26<br>128.02<br>334.17 | Under Offer |
| Total                                                           | 9,165                   | 851.45                     |             |