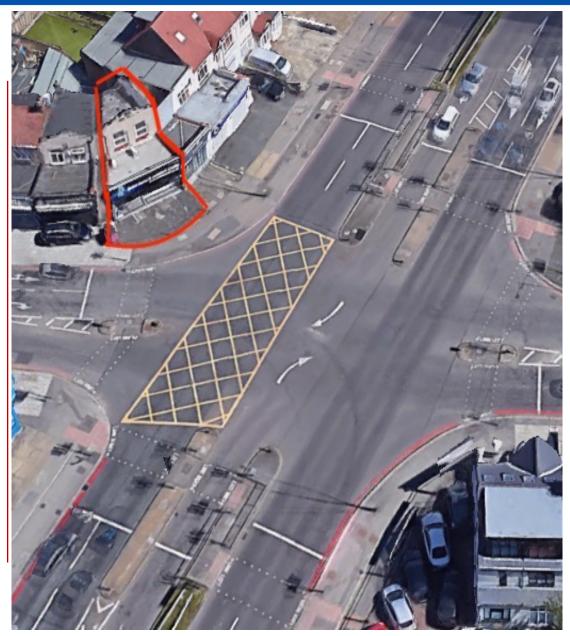

## Location

The building is situated in a prominent position on the B192 Beehive Lane junction with A12 Eastern Avenue in a popular residential and commercial area and 0.3 miles from Gants Hill roundabout.

#### Accommodation

The available accommodation comprises of a self contained two storey office building with full height glazed frontage, forecourt parking for up to 3x vehicles and a small rear courtyard garden with separate side access. The building is in superb decorative order throughout.