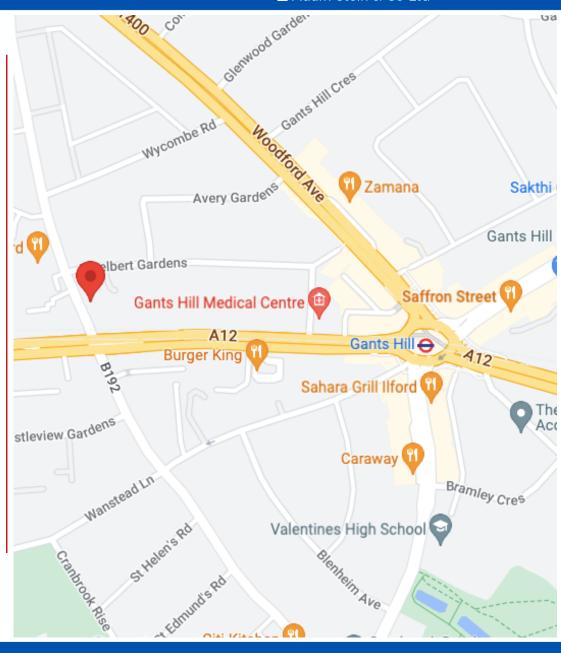

## Location

The building is situated in a prominent position on the B192 Beehive Lane junction with A12 Eastern Avenue in a popular residential and commercial area and 0.3 miles from Gants Hill roundabout.

The immediate area is surrounded by a mix of independent traders, office occupiers as well as residential occupiers.

Gants Hill (Central Line) underground station is the nearest tube station providing the following approximate direct journey times:

Liverpool Street - 21 minutes Oxford Circus - 32 minutes

Additionally, the building is served by the following bus routes:

66 – Romford Station to Leytonstone Station 462 – Limes Farm Chigwell to Hainault Street Ilford N8 – (Night Service)The Lowe Hainault to Oxford Circus South