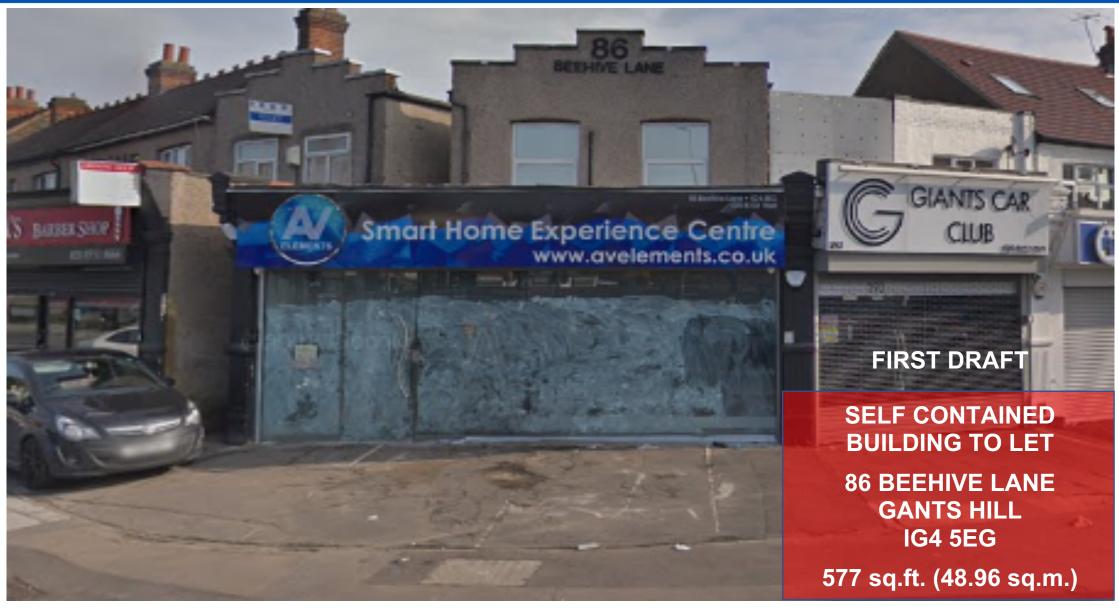

#### Accommodation

The available accommodation comprises of a self contained two storey office building with full height glazed frontage, forecourt parking for up to 3x vehicles and a small rear courtyard garden with separate side access. The building is in superb decorative order throughout.

The premises have the approximate floor areas:

| Floor         | Sq.ft. | Sq.m. |
|---------------|--------|-------|
| Ground -      | 427    | 39.67 |
| First floor - | 150    | 13.94 |
| Total -       | 577    | 53.61 |

# **Amenities**

- Excellent strategic location with much passing traffic
- \* Superb decorative order
- Forecourt car parking
- \* Kitchenette
- \* Single WC
- \* Air conditioning (not tested)
- \* Cat II Lighting
- \* CCTV
- \* Superb natural light