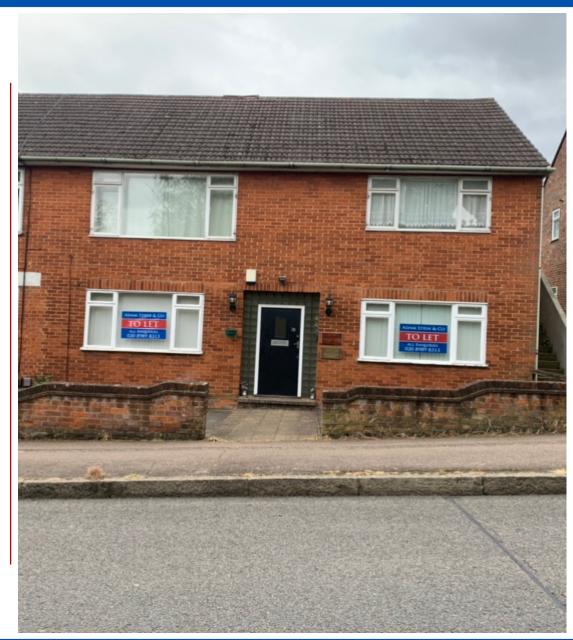

#### Accommodation

The available accommodation comprises of a self contained ground floor suite of offices with basement accessed via its own entrance.

Accommodation is configured as 4x private offices on the ground floor together with 1x large room in the basement, 2x WC's and a kitchenette.

There are 3x parking spaces at the rear of the building.

The suite is to be redecorated prior to a new letting. Approximate floor areas as follows:

| Floor Ground - Basement floor - | <b>Sq.ft.</b> 480 180 | <b>Sq.m.</b><br>44.59<br>16.72 |
|---------------------------------|-----------------------|--------------------------------|
|                                 |                       |                                |