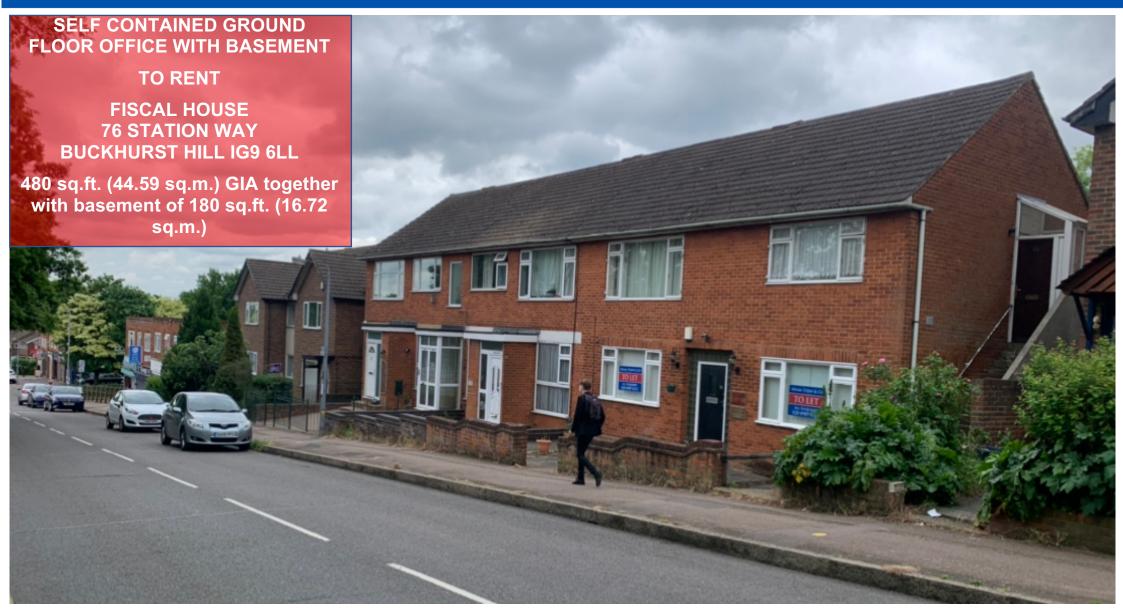

### Location

The building is located close to an established secondary retail parade on Station Way in Buckhurst Hill, Essex between Woodford and Buckhurst Hill.

Roding Valley central line underground station is moments from the building providing the following approximate journey times:

#### Accommodation

The available accommodation comprises of a self contained ground floor suite of offices with basement accessed via its own entrance.

Accommodation is configured as 4x private offices on the ground floor together with 1x large room in the basement, 2x WC's and a kitchenette.

There are 3x parking spaces at the rear of the building.

The suite is to be redecorated prior to a new letting. Approximate floor areas as follows:

| Floor Ground - Basement floor - | <b>Sq.ft.</b> 480 180 | <b>Sq.m.</b><br>44.59<br>16.72 |
|---------------------------------|-----------------------|--------------------------------|
|                                 |                       |                                |