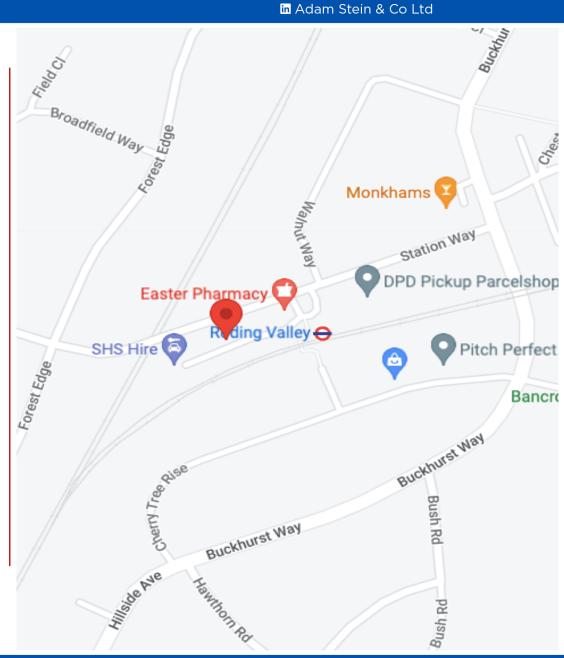

### Location

The building is located close to an established secondary retail parade on Station Way in Buckhurst Hill, Essex between Woodford and Buckhurst Hill.

Roding Valley central line underground station is moments from the building providing the following approximate journey times:

Liverpool Street – 26 minutes Oxford Circus – 38 minutes

\* Information provided via TfL website.

**COMMERCIAL • PROPERTY • CONSULTANTS** 

**♦** 020 8989 8313 ☑ info@adamsteinandco.co.uk

■ @adamsteinandco