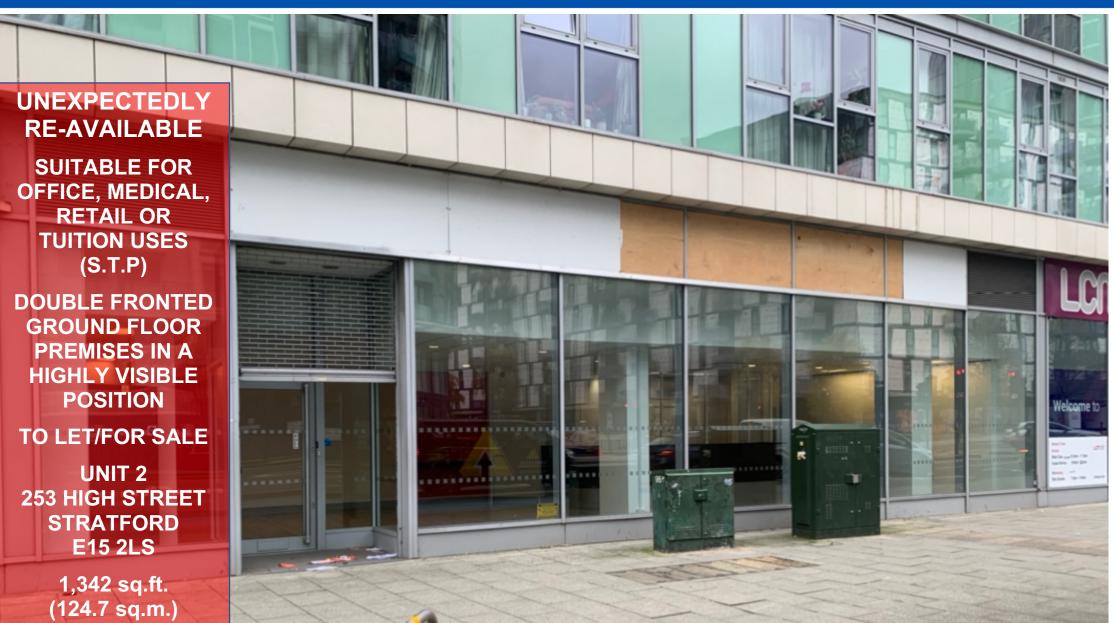

#### Accommodation

Available accommodation comprises of a ground floor commercial unit most recently used under previous A2 financial services use.

The unit is essentially open plan together with 2x private offices, kitchenette, 2x WC's including disabled WC and is generally in excellent decorative order having recently been redecorated and having an approximate floor area of 1,342 sq.ft. (124.67 sq.m.).

#### **Amenities**

- Superb location with excellent transport links
- Fully double glazed 37'frontage
- \* Suspended ceiling with inset lighting
- \* Air conditioning (not tested)
- 1x secure car parking space
- \* Kitchen
- \* Disabled WC
- Laminate flooring throughout