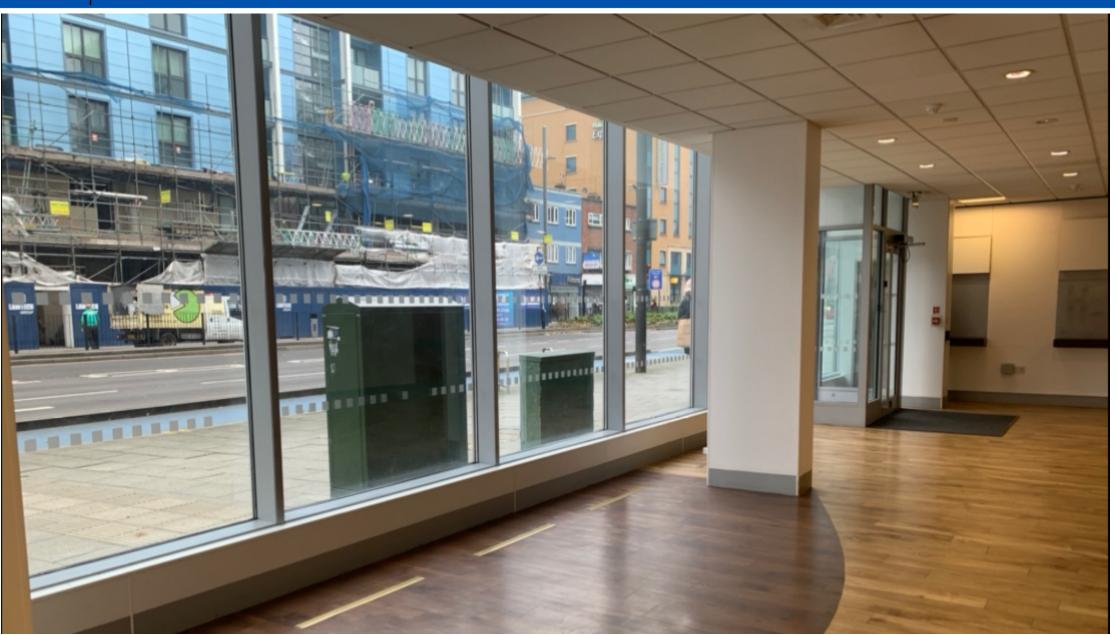

#### Accommodation

Available accommodation comprises of a ground floor commercial unit most recently used under previous A2 financial services use.

The unit is essentially open plan together with 2x private offices, kitchenette, 2x WC's including disabled WC and is generally in excellent decorative order having recently been redecorated and having an approximate floor area of 1,342 sq.ft. (124.67 sq.m.).

#### **Amenities**

- Superb location with excellent transport links
- Fully double glazed 37'frontage
- \* Suspended ceiling with inset lighting
- \* Air conditioning (not tested)
- 1x secure car parking space
- \* Kitchen
- \* Disabled WC
- Laminate flooring throughout