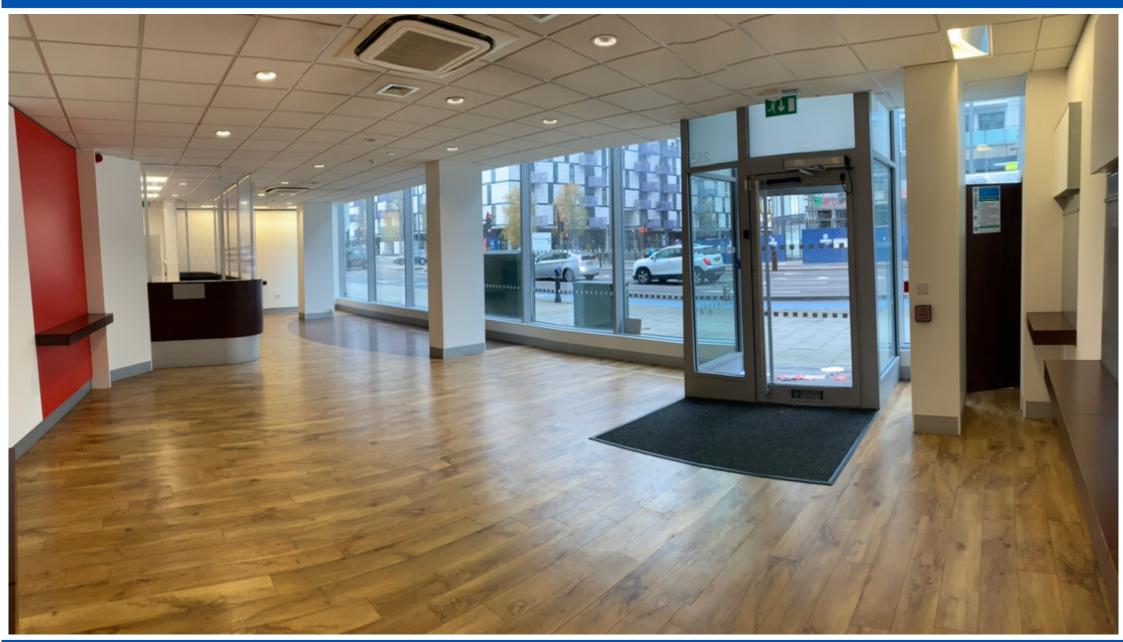

#### Accommodation

Available accommodation comprises of a ground floor commercial unit most recently used under previous A2 financial services use.

The unit is essentially open plan together with 2x private offices, kitchenette, 2x WC's including disabled WC and is generally in excellent decorative order having recently been redecorated and having an approximate floor area of 1,342 sq.ft. (124.67 sq.m.).

#### **Amenities**

- Superb location with excellent transport links
- Fully double glazed 37'frontage
- \* Suspended ceiling with inset lighting
- \* Air conditioning (not tested)
- 1x secure car parking space
- \* Kitchen
- \* Disabled WC
- Laminate flooring throughout