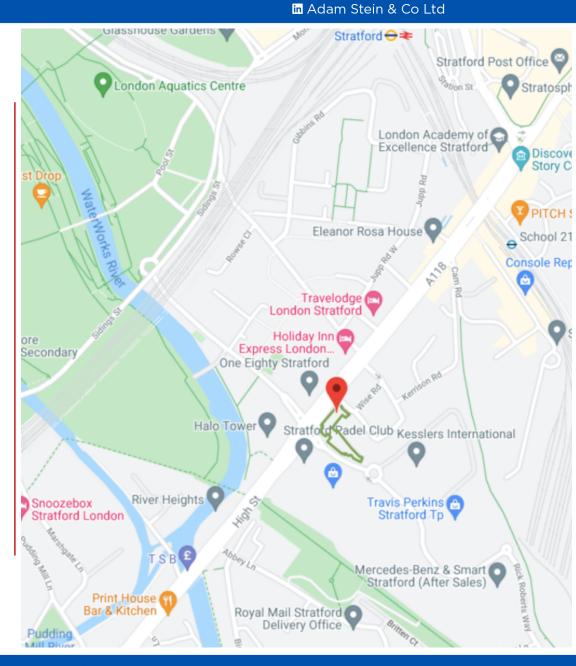

### Location

Located in the heart of Stratford on the east side of High Street within the London Borough of Newham a short walk from Westfield Stratford City. The property is located approximately 5 miles north east of Central London, 2 miles north of Docklands and 2 miles south of Leytonstone.

The subject property is a short walk from Stratford High Street (DLR), Stratford & Stratford International stations (Overground, Central Line, Jubliee and DLR) proving quick and convenient links to the City, London City Airport, Eurostar and the West End.