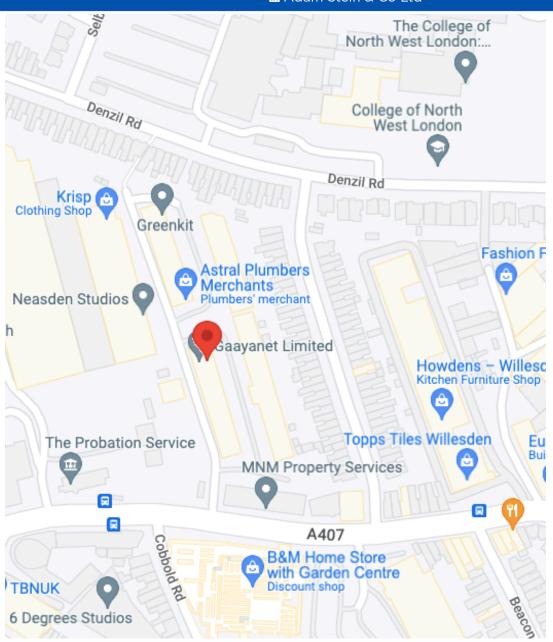

#### Location

The subject premises are situated within a modern industrial estate on Dalmayer Road off Willesden High Road in Willesden. There are a number of different types of uses within the estate raning from office occupiers, light manufacturing to showroom and trade counter operators.

Dollis Hill (Zone 3 Jubilee Line) Underground Station offering quick and easy access to Bond Street station within 18 minutes is within a few minutes walk.

Bus routes serving the area include:

260 - Golders Green to White City