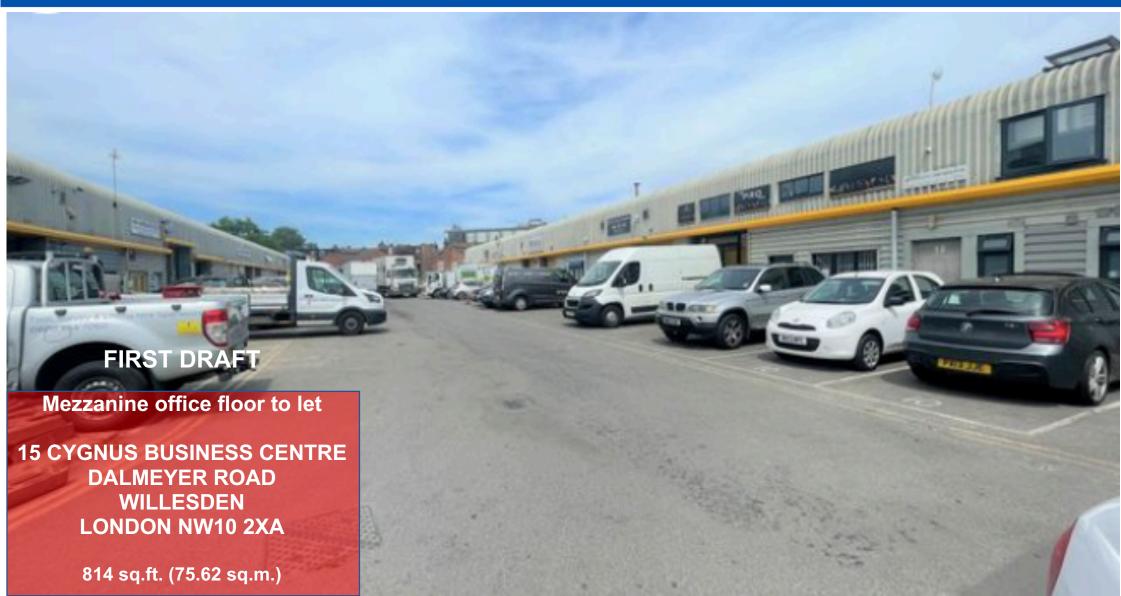

#### Location

The subject premises are situated within a modern industrial estate on Dalmayer Road off Willesden High Road in Willesden. There are a number of different types of uses within the estate raning from office occupiers, light manufacturing to showroom and trade counter operators.

### Accommodation

Available accommodation comprises of the entire mezzanine floor within a modern mid terrace light industrial building.

Accessed via a shared entrance the suite is self contained and currently divided by way of demountable partitioning into 4 good sized rooms plus reception and kitchenette but could equally be reconfigured to provide for open plan.