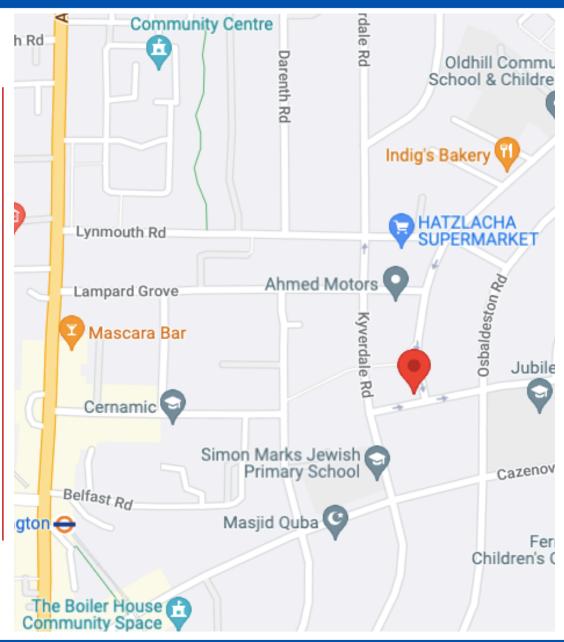

#### Location

The site is located on the west side of Oldhill Street at its junction with Filey Avenue in the Northwold and Cazenove Conservation area within Stamford Hill.

The site benefits from being within 7 minutes walking distance to Stoke Newington Overground station (Zone 2) which connects to Stratford and Highbury and Islington.

The area is abundant with shops, cafes and restaurants concentrated around the station on Stamford Hill.

**COMMERCIAL • PROPERTY • CONSULTANTS** 

**\** 020 8989 8313

☑ info@adamsteinandco.co.uk

f @adamsteinandco