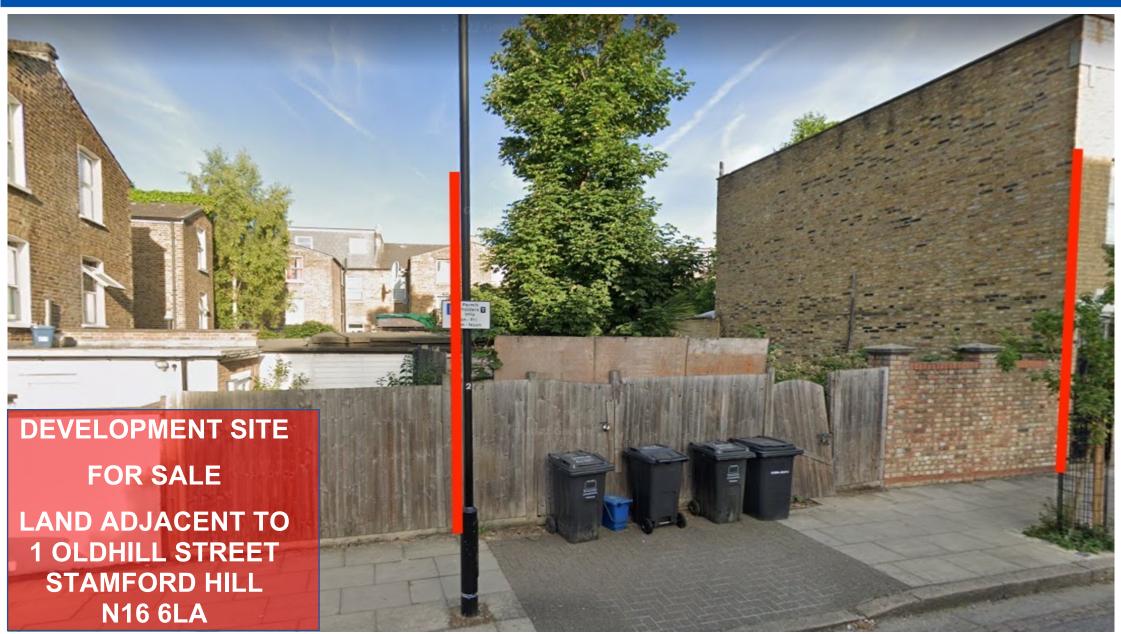

#### Location

The site is located on the west side of Oldhill Street at its junction with Filey Avenue in the Northwold and Cazenove Conservation area within Stamford Hill.

The site benefits from being within 7 minutes walking distance to Stoke Newington Overground station (Zone 2) which connects to Stratford and Highbury and Islington.

#### Accommodation

The site comprises of a small plot of land flanked on 3 sides by private residences in a well established residential area.

We understand the site area extends to 542.5 sq.ft. (50.4 sq.m.)