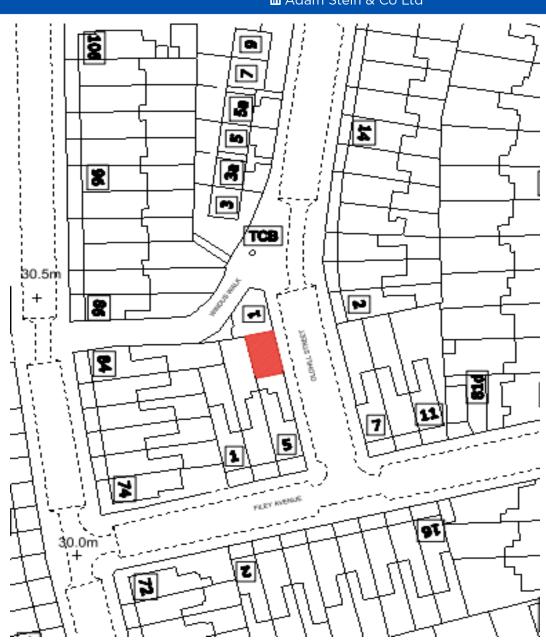

#### Accommodation

The site comprises of a small plot of land flanked on 3 sides by private residences in a well established residential area.

We understand the site area extends to 542.5 sq.ft. (50.4 sq.m.)

### **Planning**

Planning permission was granted on 7 September 2022 (ref: 2020/3389) for the erection of an innovative two storey new dwelling to form a 1 bedroom, 2 persons house with study over ground and lower ground floors extending to 719 sq.ft. (66.80 sq.m.). The new dwelling will benefit from a lightwell as well as a courtyard garden.