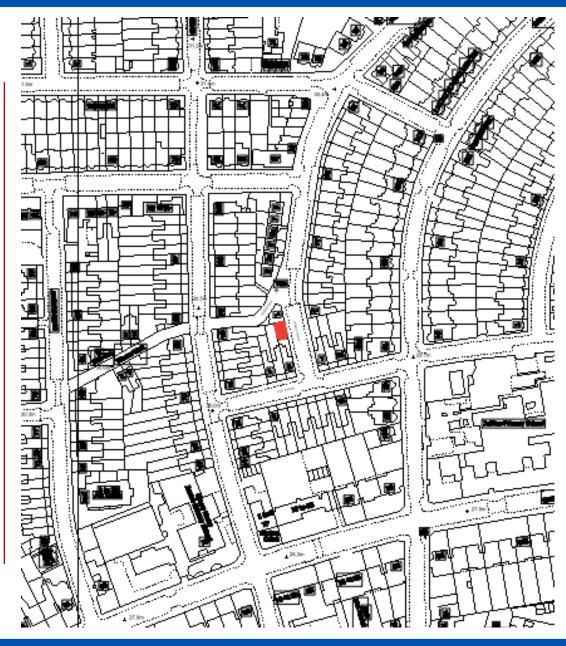

#### Location

The site is located on the west side of Oldhill Street at its junction with Filey Avenue in the Northwold and Cazenove Conservation area within Stamford Hill.

The site benefits from being within 7 minutes walking distance to Stoke Newington Overground station (Zone 2) which connects to Stratford and Highbury and Islington.

#### Accommodation

The site comprises of a small plot of land flanked on 3 sides by private residences in a well established residential area.

We understand the site area extends to 542.5 sq.ft. (50.4 sq.m.)