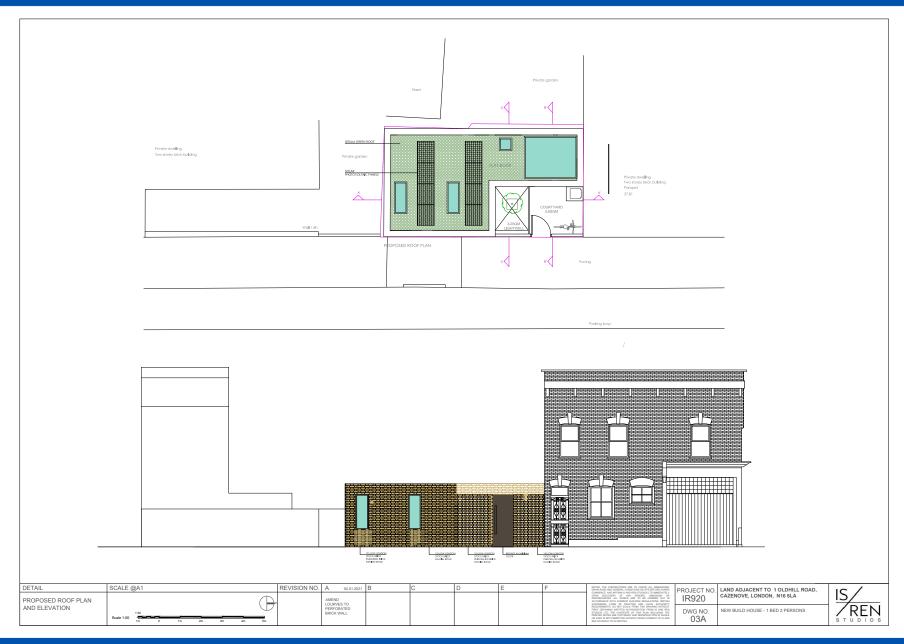

### **Planning**

Planning permission was granted on 7 September 2022 (ref: 2020/3389) for the erection of an innovative two storey new dwelling to form a 1 bedroom, 2 persons house with study over ground and lower ground floors extending to 719 sq.ft. (66.80 sq.m.). The new dwelling will benefit from a lightwell as well as a courtyard garden.

#### Accommodation

The site comprises of a small plot of land flanked on 3 sides by private residences in a well established residential area.

We understand the site area extends to 542.5 sq.ft. (50.4 sq.m.)