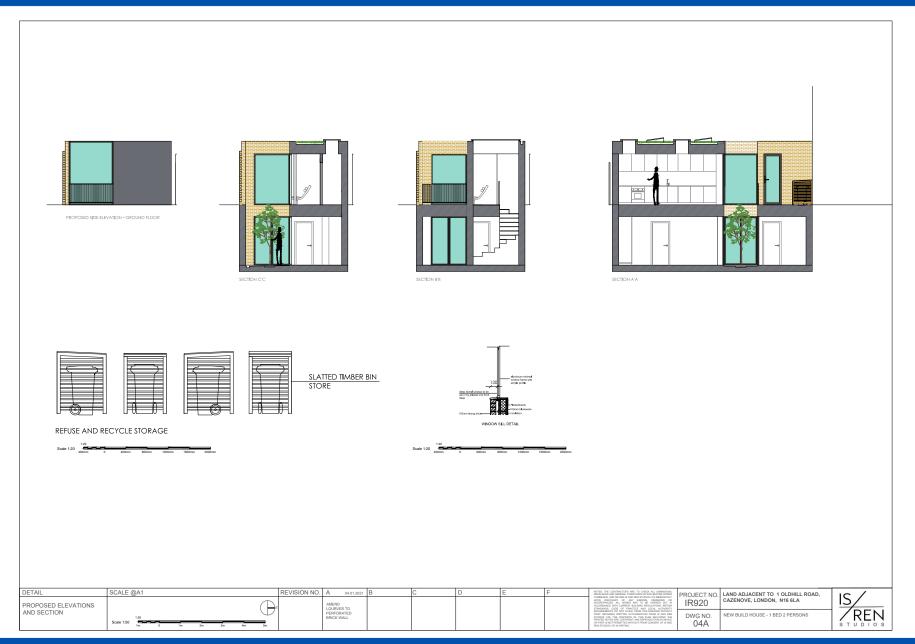

### **Planning**

Planning permission was granted on 7 September 2022 (ref: 2020/3389) for the erection of an innovative two storey new dwelling to form a 1 bedroom, 2 persons house with study over ground and lower ground floors extending to 719 sq.ft. (66.80 sq.m.). The new dwelling will benefit from a lightwell as well as a courtyard garden.