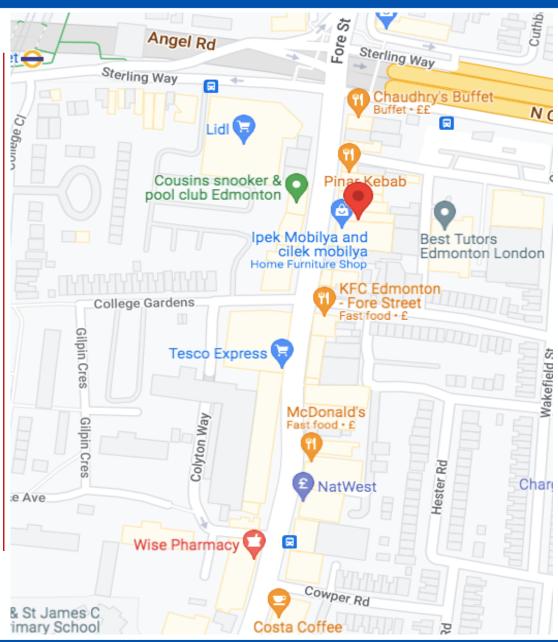

#### Location

The property is located in a bustling position on A1010 Fore Street, Upper Edmonton close to the junction with Raynham Road and moments from the A406 North Circular Road junction.

This is an extremely busy and vibrant location with nearby occupiers including Santander bank, Subway, Pizza Hut, Cooperative funeralcare, Nationwide, Tesco Express, McDonalds, Paddy Power, KFC and Poundstretcher amongst others as well as a host of independent shops, coffee shops and restaurants.

Silver Street overground station Zone 3 is the nearest station offering direct access to Liverpool Street (approximately 25 minutes) and Oxford Circus (approximately 33 minutes via Seven Sisters Station).

There are also numerous bus routes that pass along Fore Street as follows:

149 – Edmonton to London Bridge

259 – Edmonton Green to Kings Cross Road/Pentonville Road

279 – Waltham Cross to Manor House

349 - Homerton to Stoke Newington

N279 - Waltham Cross to Trafalgar Square/Charing Cross

<sup>\*</sup> Information provided via TfL website.

**COMMERCIAL • PROPERTY • CONSULTANTS** 

**L** 020 8989 8313 ☑ info@adamsteinandco.co.uk

🖪 @adamsteinandco