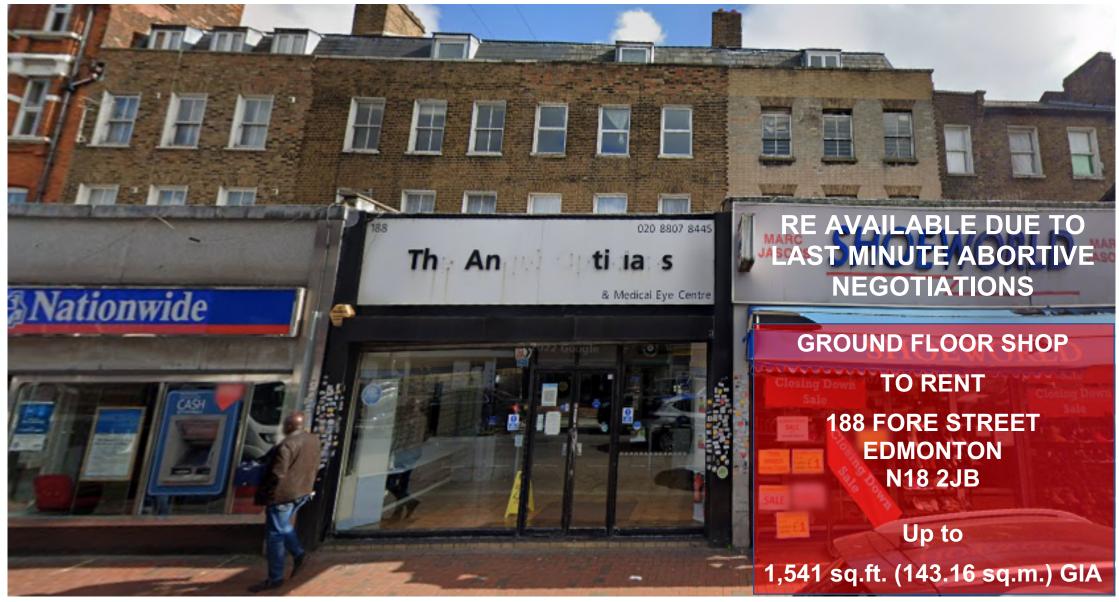

#### Accommodation

Available accommodation comprises of a ground floor lock up shop divided into various open plan and partitioned areas as shown in blue on the attached plan.

Pedestrian access for deliveries is provided via a secure yard at the rear.

The premises are generally in need of redecoration with the demised area having a maximum approximate floor area of up to 1,541 sq.ft. (143.16 sq.m.).

Floor areas provided by Landlord. Interested parties are advised to satisfy themselves in this regard.