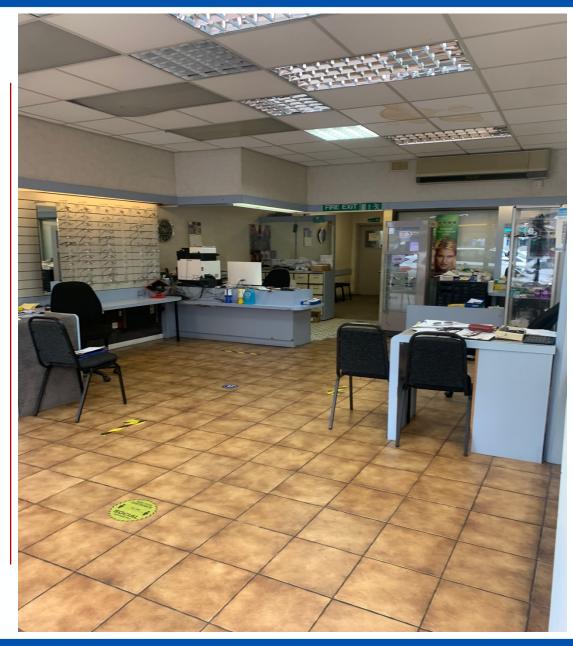

#### Accommodation

Available accommodation comprises of a ground floor lock up shop divided into various open plan and partitioned areas as shown in blue on the attached plan.

Pedestrian access for deliveries is provided via a secure yard at the rear.

The premises are generally in need of redecoration with the demised area having a maximum approximate floor area of up to 1,541 sq.ft. (143.16 sq.m.).

Floor areas provided by Landlord. Interested parties are advised to satisfy themselves in this regard.