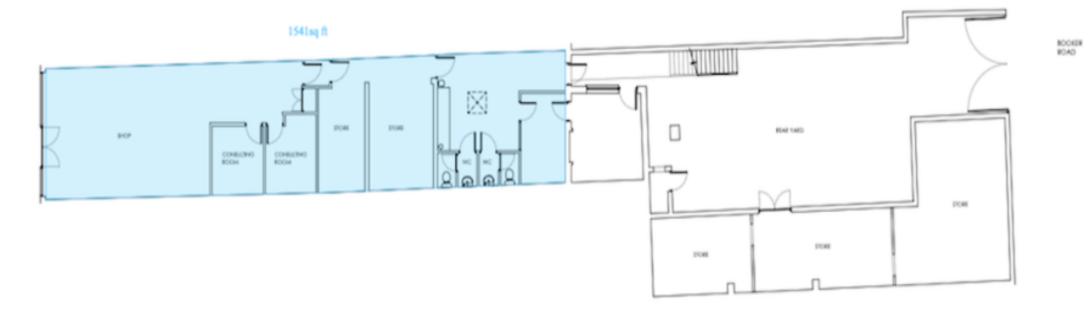

#### Accommodation

Available accommodation comprises of a ground floor lock up shop divided into various open plan and partitioned areas as shown in blue on the attached plan.

Pedestrian access for deliveries is provided via a secure yard at the rear.

The premises are generally in need of redecoration with the demised area having a maximum approximate floor area of up to 1,541 sq.ft. (143.16 sq.m.).

Floor areas provided by Landlord. Interested parties are advised to satisfy themselves in this regard.