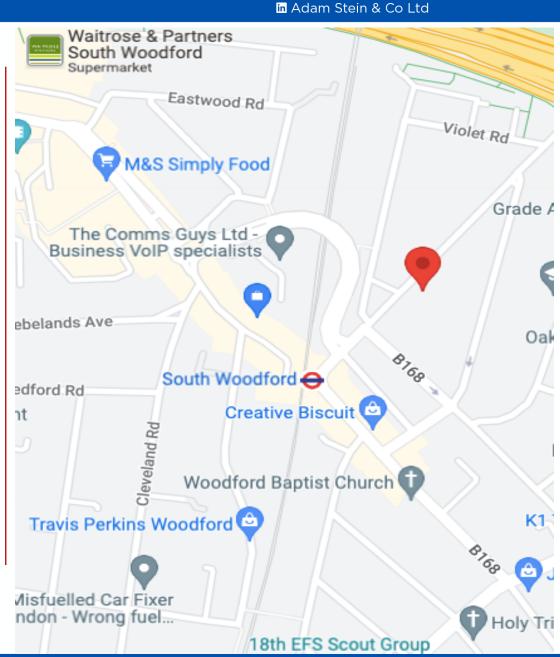

# Adam Stein & Co

COMMERCIAL • PROPERTY • CONSULTANTS

Location

South Woodford is a popular suburb located some 8 miles northeast of Central London close to the junction of the M11 and the A406 North Circular Road. George Lane forms the main commercial thoroughfare for the area with the subject property being located directly almost on the Mulberry Way/George Lane junction immediately opposite South Woodford Underground Station (Central Line Zone 4) and benefitting from the following approximate journey times:

South Woodford to Liverpool Street – 19 minutes South Woodford to Oxford Circus – 29 minutes

Additionally, this side of George Lane is served by the following bus routes:

179 – Chingford Station to Hainault Street, Ilford
549 - South Woodford Station to Loughton Station
W13 – Leytonstone Station to Woodford Green
N55 – Woodford Green to Oxford Circus night service

This is an extremely busy and vibrant location with nearby occupiers including Starbucks, KFC, Costa Coffee, M & S Simply Food, Sainsburys, Waitrose, Greggs, Boots, Odeon Cinema, Stratsone Jaguar as well as a host of banks, building societies, boutiques, coffee shops, independent cafes and restaurants.