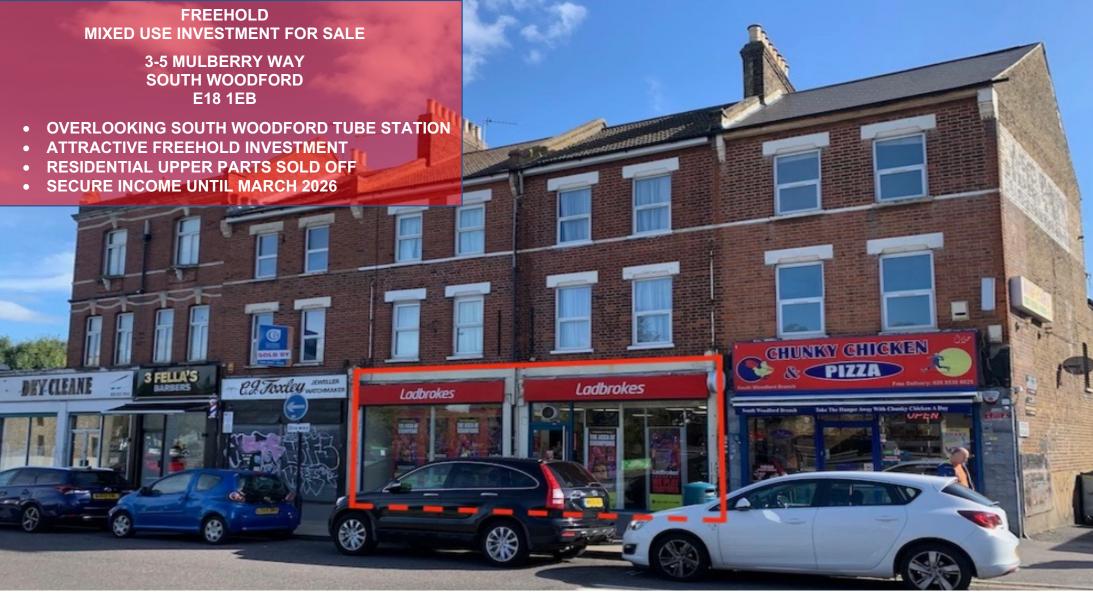

# Adam Stein & Co

COMMERCIAL • PROPERTY • CONSULTANTS

Location

South Woodford is a popular suburb located some 8 miles northeast of Central London close to the junction of the M11 and the A406 North Circular Road. George Lane forms the main commercial thoroughfare for the area with the subject property being located directly almost on the Mulberry Way/George Lane junction immediately opposite South Woodford Underground Station (Central Line Zone 4) and benefitting from the following approximate journey times:

#### Accommodation

Subject property comprises of a double ground floor retail unit below 2x self contained residential maisonettes over 1<sup>st</sup> and 2<sup>nd</sup> floors which have been sold off on long leases.

## Ground floor shop 1,087 sq.ft. (100.98 sq.m.)

Let for a term of 5 years from 24 March 2021 to Ladbrokes Betting & Gaming Limited (Company number 0775667) at a rental of £24,000 pax.