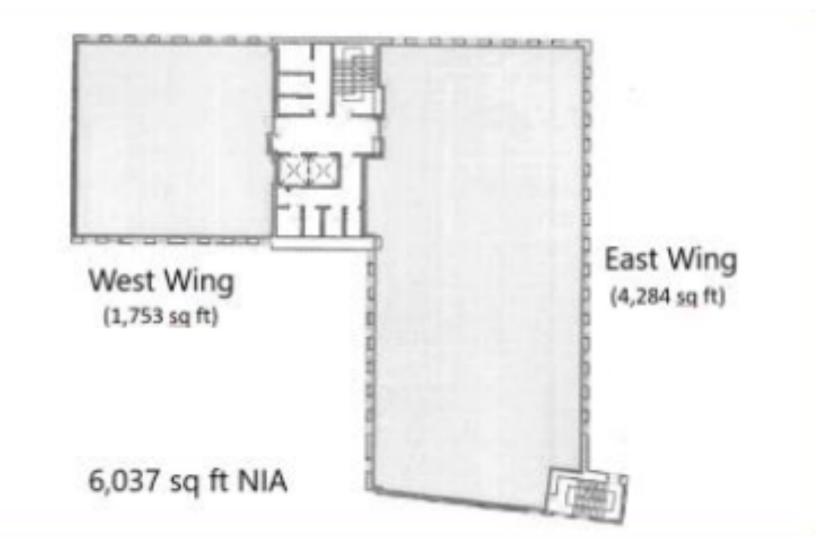

#### Accommodation

Available accommodation comprises the entire fourth floor of Blackburn House a 5 storey purpose built office building of c27,000 sq.ft. divided in to 2 wings (east and west) and separated by a core containing male and female WCs on every floor. The building benefits from a manned reception as well as 2x automatic 8x person passenger lifts serving all floors.

West wing comprises of a kitchen, board room, small server room, and a series of partitioned rooms all created by way of removable partitioning whilst the East wing is essentially open plan.

Both wings are air conditioning and there are 3x allocated car parking spaces in a secure gated car park.

Overall both suites are in very good decorative order. Floor areas as follows:

|                        | Sq.ft.         | Sq.m.            |
|------------------------|----------------|------------------|
| West Wing<br>East Wing | 1,753<br>4,284 | 162.86<br>397.99 |
| Total                  | 6,037          | 560.85           |