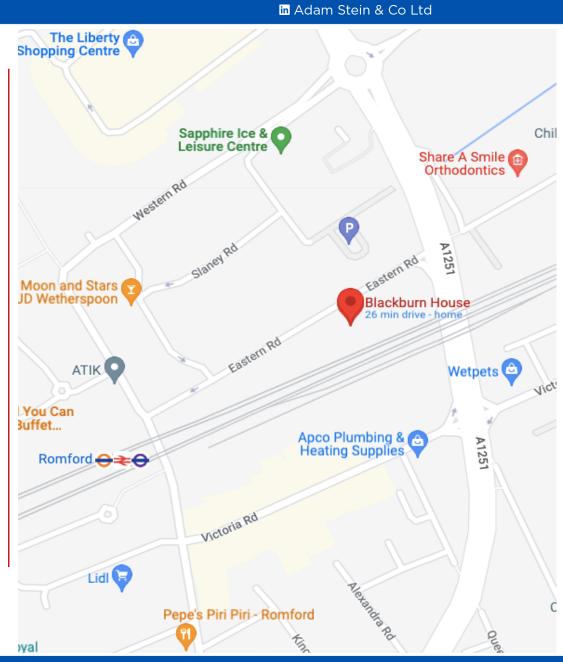

#### Location

Blackburn House is located mid way on Eastern Road forming part of Romford town centre's road network within the main business district.

Romford Station is within very easy walking distance providing fast and efficient access to Shenfield to the east as well as the City, West End, Abbey Wood and Heathrow via Great Eastern and the Elizabeth Lines.

Romford Town Centre including the Liberty shopping centre offering an abundance of multiple retailers together with bars, cafes and eateries is moments from the building.

Junction 28 of M25 is approximately 6 miles to the east which in turn is accessed via A12 just a short drive away.