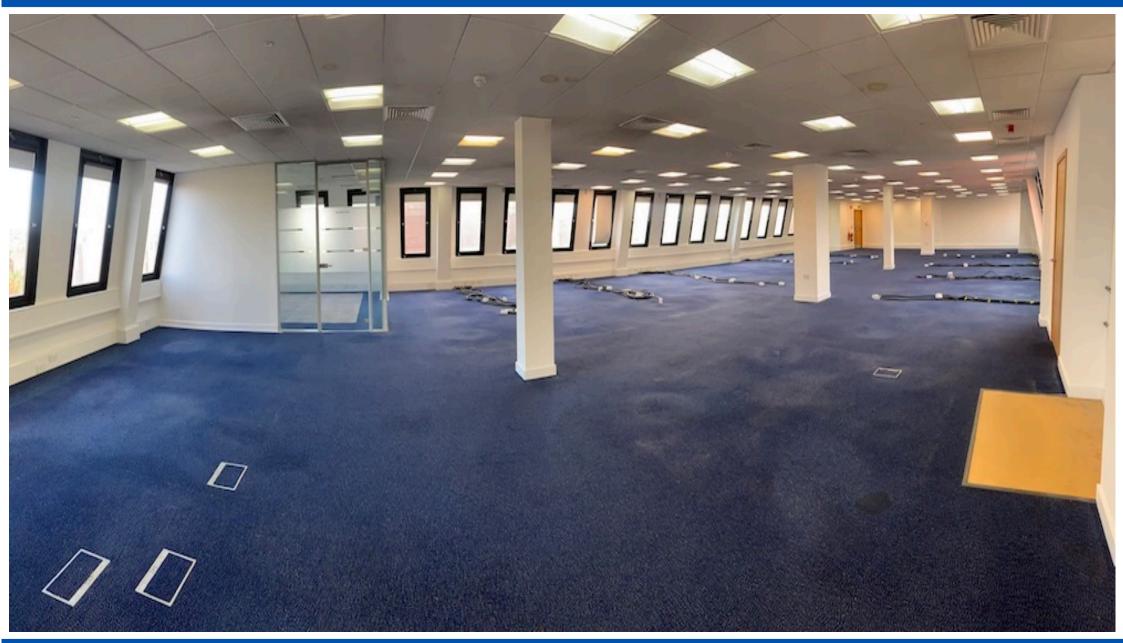

West wing comprises of a kitchen, board room, small server room, and a series of partitioned rooms all created by way of removable partitioning whilst the East wing is essentially open plan.

Both wings are air conditioning and there are 3x allocated car parking spaces in a secure gated car park.

Overall both suites are in very good decorative order. Floor areas as follows:

|                        | Sq.ft.         | Sq.m.            |
|------------------------|----------------|------------------|
| West Wing<br>East Wing | 1,753<br>4,284 | 162.86<br>397.99 |
| Total                  | 6,037          | 560.85           |