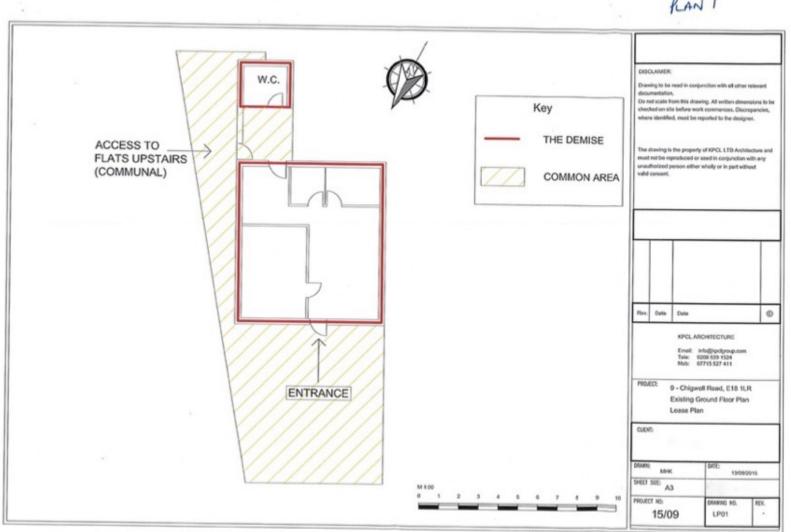

The premises are divided by way of stud partitioning to provide 3x private treatment rooms together with a general reception and single WC. General décor is extremely good and the unit has been fitted to a high standard with laminate flooring and spotlighting.

We understand that the overall floor area is 574 sq.ft. (53.33 sq.m.)

NB. Floor areas taken from VO website and cannot therefore we guaranteed. Interested parties should satisfy themselves in this regard.