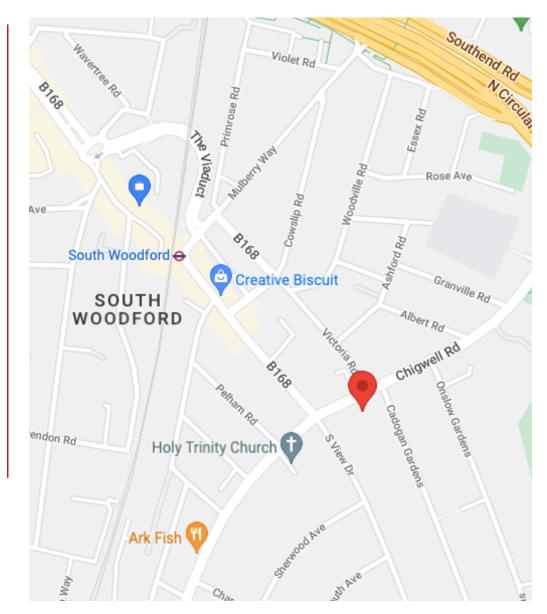

### Location

South Woodford is a popular suburb located some 8 miles north east of Central London. South Woodford (Central Line Zone 4) offering quick and easy access to the City and West End is within easy walking distance whilst the A406 North Circular Road which in turn provides access to M11, A12 and A10 is close by.

South Woodford underground station providing quick and easy access to the City and West End is within very easy walking distance

Additionally bus routes 179 (Chingford Station to Hainault Street), 549 (South Woodford Station to Loughton Station), W12 (Rensburg Road to Woodbine Place), W13 (Leytonstone Station to St Thomas of Canterbury Church) and W14 (Cross Road to Leyton Mills) all pass immediately outside of the building. ✓ 020 8989 8313
 ☑ info@adamsteinandco.co.uk
 ☞ @adamsteinandco
 ✓ @adamsteinandco
 Im Adam Stein & Co Ltd