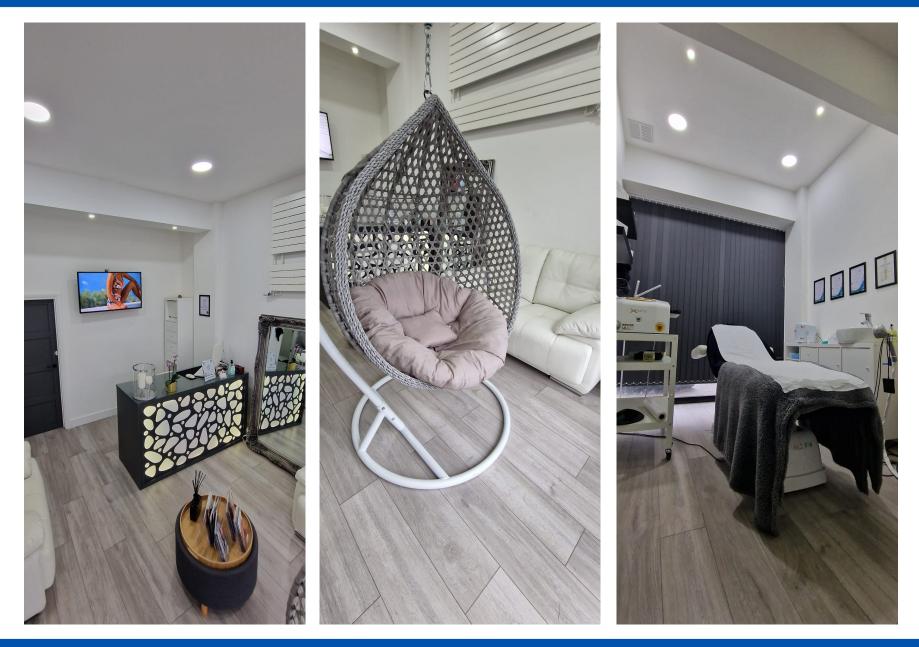

#### Accommodation

The available accommodation comprises of a ground floor commercial unit currently trading as PURE medi-spa & Clinic. We understand the use falls under class E therefore suitable for a variety of alternative uses if required.

The premises are divided by way of stud partitioning to provide 3x private treatment rooms together with a general reception and single WC. General décor is extremely good and the unit has been fitted to a high standard with laminate flooring and spotlighting.

We understand that the overall floor area is 574 sq.ft. (53.33 sq.m.)

NB. Floor areas taken from VO website and cannot therefore we guaranteed. Interested parties should satisfy themselves in this regard.