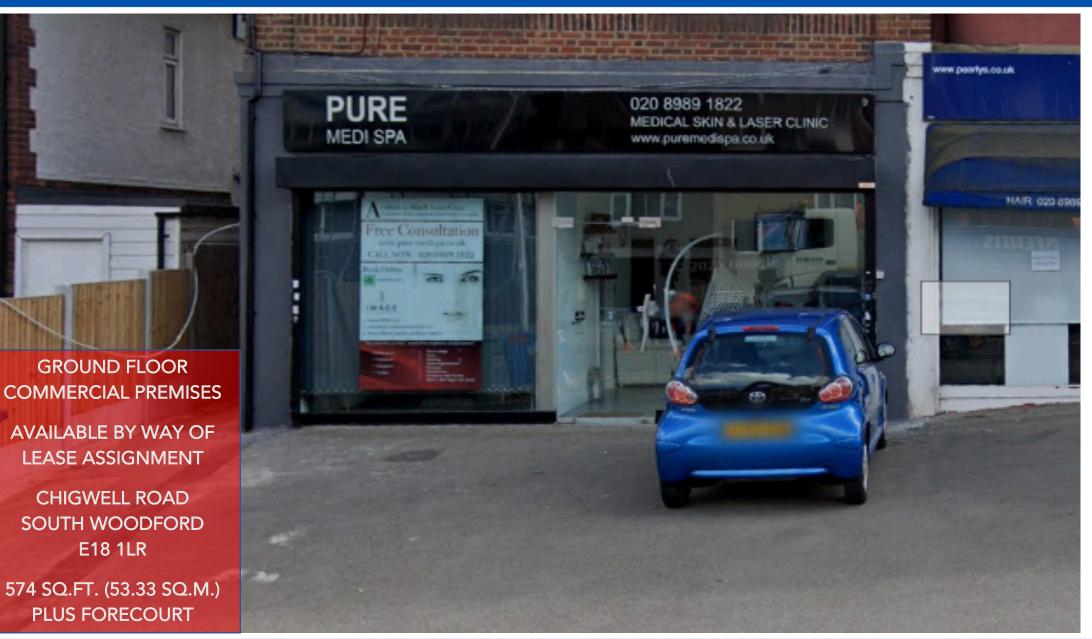

Available accommodation comprises of an end terrace ground floor commercial unit within a good secondary parade on Chigwell Road overlooking its junction with George Lane within the heart of the commercial district of South Woodford.

#### Accommodation

The available accommodation comprises of a ground floor commercial unit currently trading as PURE medi-spa & Clinic. We understand the use falls under class E therefore suitable for a variety of alternative uses if required.

We understand that the overall floor area is 574 sq.ft. (53.33 sq.m.)

NB. Floor areas taken from VO website and cannot therefore we guaranteed. Interested parties should satisfy themselves in this regard.