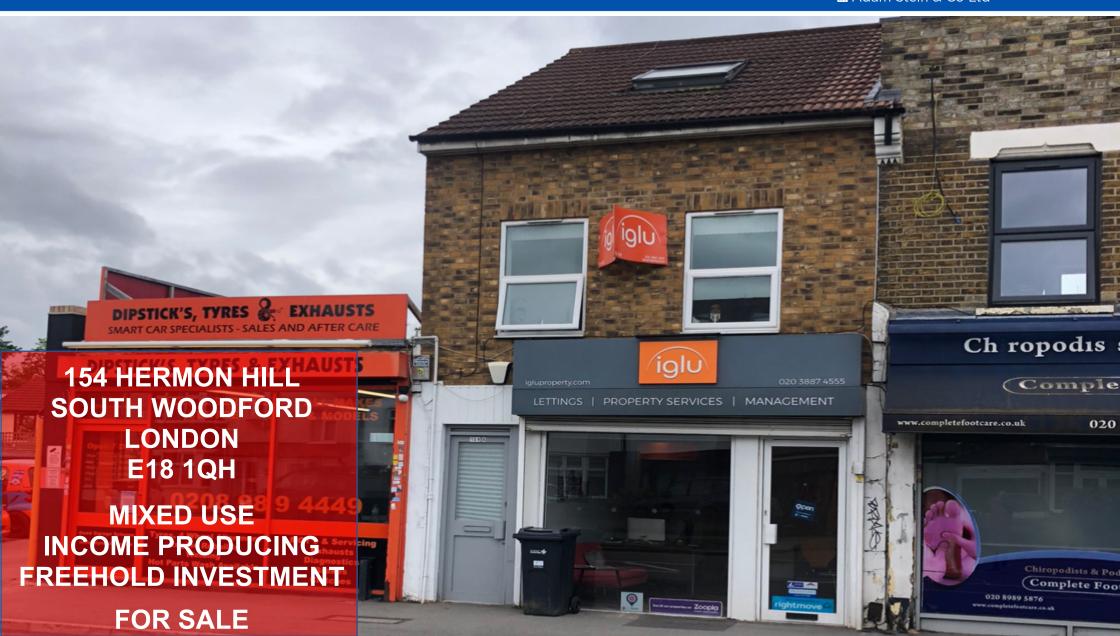

#### Location

South Woodford is a popular suburb located some 8 miles north east of central London close to the junction of the M11 and the A406 North Circular Road.

The building is located in a prominent position on the A113 (Hermon Hill) within a secondary retail parade close to the junction with Pulteney Road and being a short distance from George Lane and Charlie Browns roundabout (A406).

#### Accommodation

Available accommodation comprises of a 3x storey mid terrace mixed use building constructed around 2006 as follows:

#### Ground floor

A ground floor retail/office unit in superb decorative order benefiting from glazed frontage, electric roller shutter, suspended ceiling with internal spotlight, CCTV, WC and kitchenette and having an approximate floor area of 300 sq.ft. (27.87 sq.m.).

We understand the unit is let to a residential letting agent trading as Iglu residential property lettings for a term of 6 years from March 2018 subject to an outstanding rent review due March 2021 review at the current passing rental of £10,750 pax.