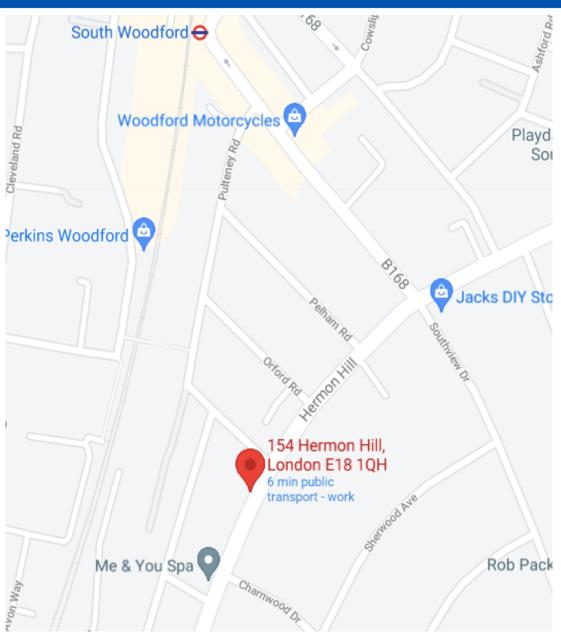

#### Location

South Woodford is a popular suburb located some 8 miles north east of central London close to the junction of the M11 and the A406 North Circular Road.

The building is located in a prominent position on the A113 (Hermon Hill) within a secondary retail parade close to the junction with Pulteney Road and being a short distance from George Lane and Charlie Browns roundabout (A406).

The Ark Fish restaurant is moments away.

South Woodford Central Line underground station is within very easy walking distance providing the following journey times:

South Woodford to Liverpool Street - 19 minutes South Woodford to Oxford Circus – 29 minutes

The building is also served by the following bus routes that stop immediately outside:

W12 - Walthamstow Central to Wanstead

W13 – Leytonstone to Woodford

N55 – Woodford to Oxford Circus night service

<sup>\*</sup> Information provided by TfL