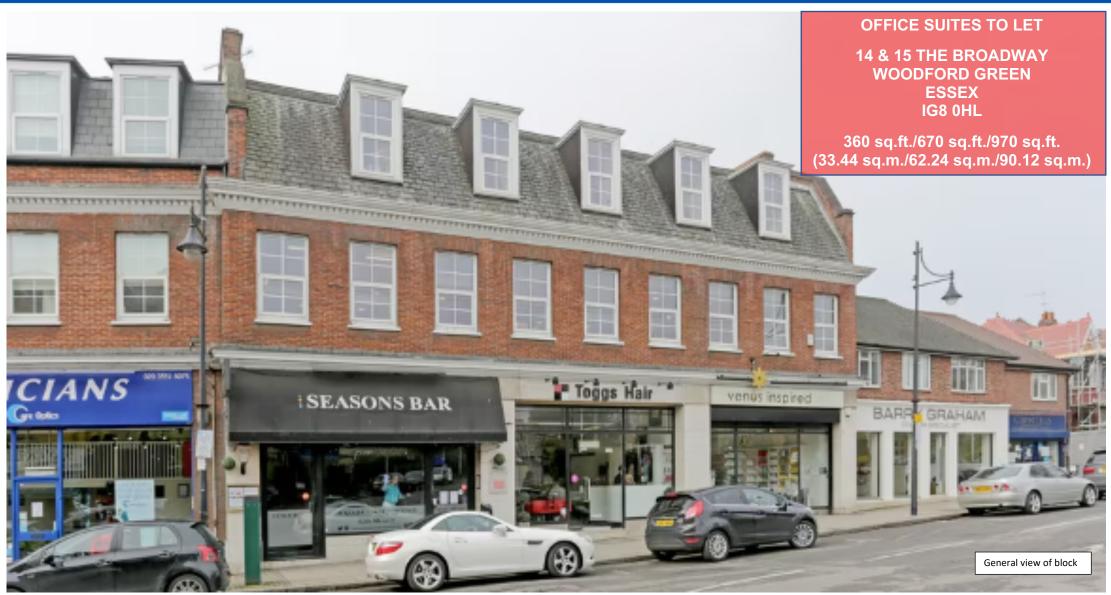

#### Location

Woodford Green is an area of east London with the London Borough of Redbridge with the Broadway itself representing the main commercial district on the west side of Woodford station.

This is a highly desirable location mainly comprising of boutique syle retailers, coffee shops and restaurants serving an affluent residential community.

#### Accommodation

Available accommodation comprises of a series of small offices suites within the upper part of the building with rear access via Bairny Wood Approach.

The building is in very good decorative order benefitting from Air Conditioning and communal WCs.

Approximate floor areas as follows:

| Suite No. | Sq.ft. | Sq.m. |
|-----------|--------|-------|
| 2a        | 360    | 33.44 |
| 14a       | 670    | 62.24 |
| 1a        | 970    | 90.12 |

**COMMERCIAL • PROPERTY • CONSULTANTS** 