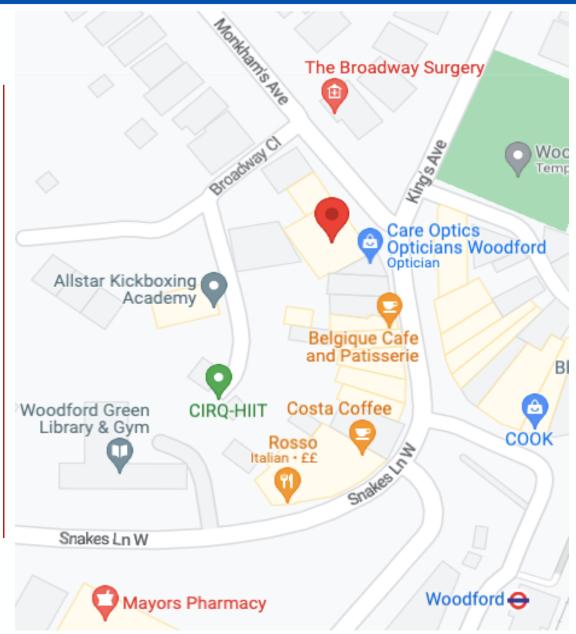

#### Location

Woodford Green is an area of east London with the London Borough of Redbridge with the Broadway itself representing the main commercial district on the west side of Woodford station.

This is a highly desirable location mainly comprising of boutique syle retailers, coffee shops and restaurants serving an affluent residential community.