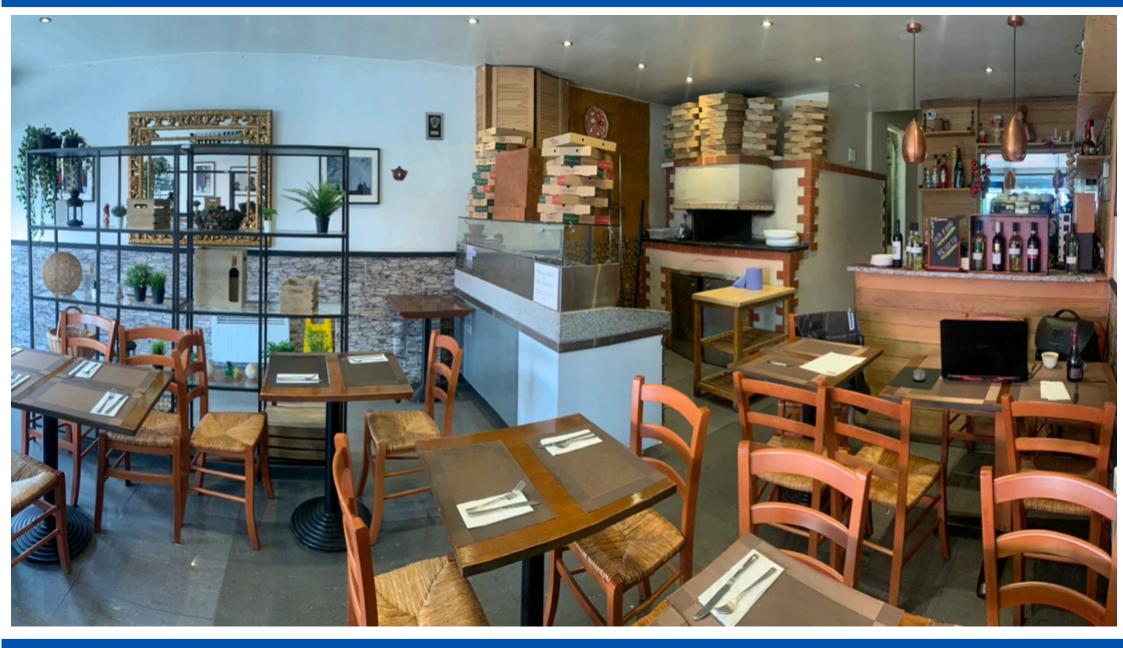

#### Accommodation

The available accommodation comprises of a ground floor restaurant trading for in excess of 11 years as 'Bella Naples' authentic Italian restaurant and takeaway.

We understand the premises are licenced to midnight Monday-Thursday and 01:00 Friday & Saturdays with a weekly turnover in excess of £5,000 split equally between restaurant (up to 40 covers) and takeaway.

The premises are fitted to a good standard benefiting from a purpose built woodfired oven, bar, WC, fully fitted kitchen, separate prep room and walk-in chiller.

To the first floor is a self contained 2x bedroom flat with rear access together with a single car parking space.