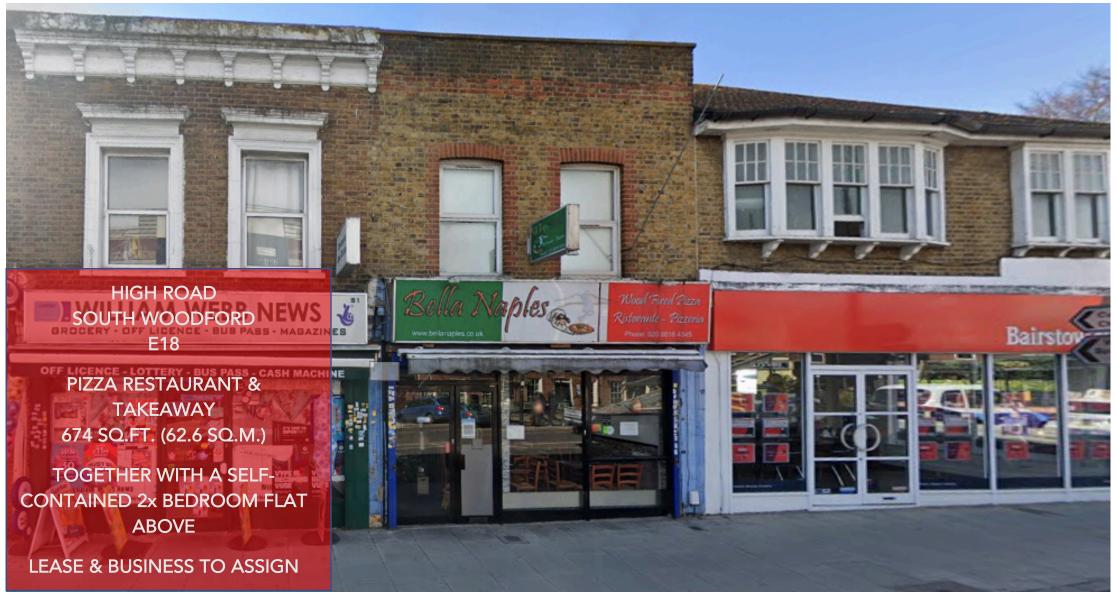

A mid terrace building in a good secondary parade on the High Road within the heart of the commercial district of South Woodford. The building is immediately opposite Odeon Cinema, Stratstone Jaguar Land Rover and The George Public House.

#### Accommodation

The available accommodation comprises of a ground floor restaurant trading for in excess of 11 years as 'Bella Naples' authentic Italian restaurant and takeaway.

We understand the premises are licenced to midnight Monday-Thursday and 01:00 Friday & Saturdays with a weekly turnover in excess of £5,000 split equally between restaurant (up to 40 covers) and takeaway.

The premises are fitted to a good standard benefiting from a purpose built woodfired oven, bar, WC, fully fitted kitchen, separate prep room and walk-in chiller.

To the first floor is a self contained 2x bedroom flat with rear access together with a single car parking space.

Ground floor area of 674 sq.ft. (62.6 sq.m.)

- NB. Floor areas taken from VO website.
- NB. Adam Stein & Co were not able to inspect the flat.