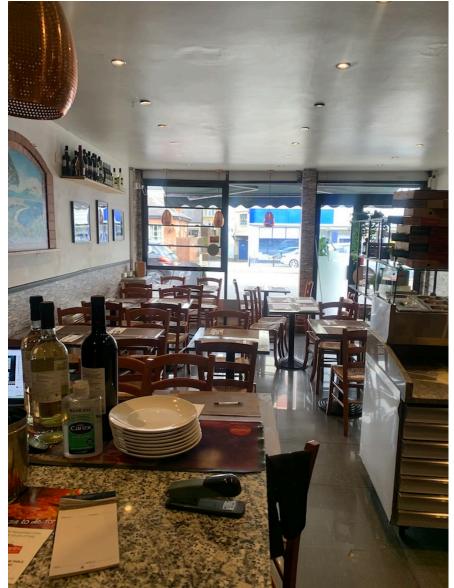

#### Accommodation

The available accommodation comprises of a ground floor restaurant trading for in excess of 11 years as 'Bella Naples' authentic Italian restaurant and takeaway.

We understand the premises are licenced to midnight Monday-Thursday and 01:00 Friday & Saturdays with a weekly turnover in excess of £5,000 split equally between restaurant (up to 40 covers) and takeaway.

The premises are fitted to a good standard benefiting from a purpose built woodfired oven, bar, WC, fully fitted kitchen, separate prep room and walk-in chiller.

To the first floor is a self contained 2x bedroom flat with rear access together with a single car parking space.