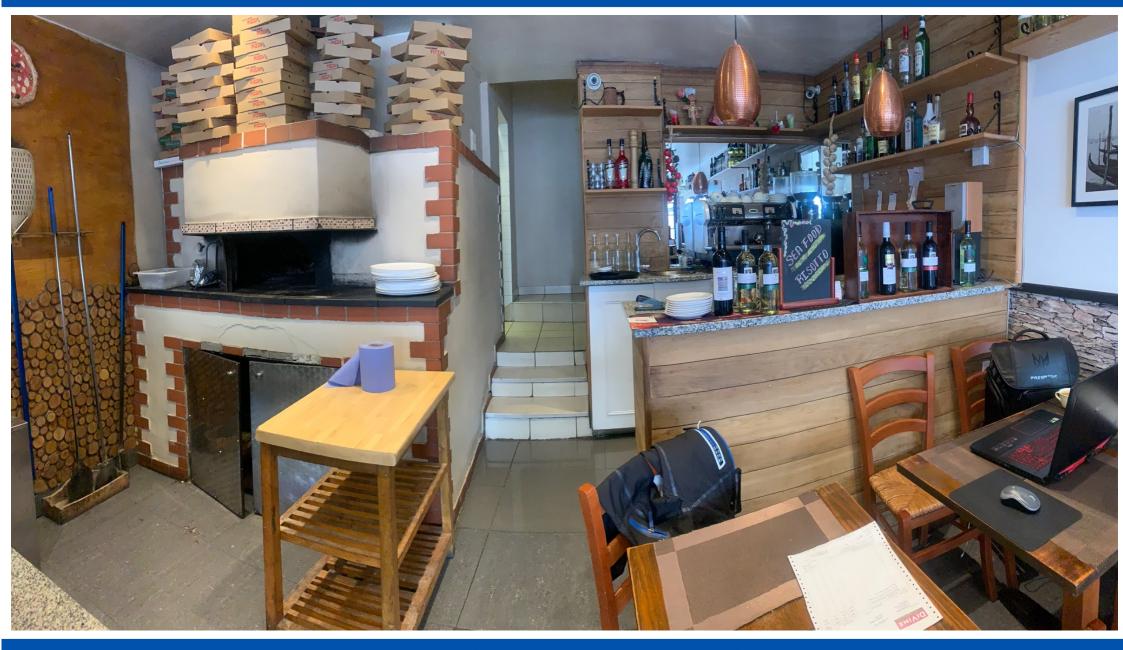

#### Accommodation

The available accommodation comprises of a ground floor restaurant trading for in excess of 11 years as 'Bella Naples' authentic Italian restaurant and takeaway.

We understand the premises are licenced to midnight Monday-Thursday and 01:00 Friday & Saturdays with a weekly turnover in excess of £5,000 split equally between restaurant (up to 40 covers) and takeaway.

The premises are fitted to a good standard benefiting from a purpose built woodfired oven, bar, WC, fully fitted kitchen, separate prep room and walk-in chiller.

To the first floor is a self contained 2x bedroom flat with rear access together with a single car parking space.