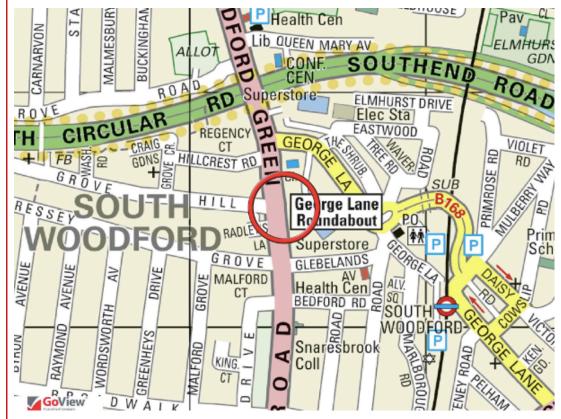

### Location

South Woodford is a popular suburb located some 8 miles north east of Central London. South Woodford (Central Line Zone 4) offering quick and easy access to the City and West End is within easy walking distance whilst the A406 North Circular Road which in turn provides access to M11, A12 and A10 is close by.

A mid terrace building in a good secondary parade on the High Road within the heart of the commercial district of South Woodford. The building is immediately opposite Odeon Cinema, Stratstone Jaguar Land Rover and The George Public House.

Additionally bus routes W12 (Rensburg Road) Walthamstow to (Woodbine Place) Wanstead and W14 (Cross Road) Woodford Bridge to Leyton Mills pass immediately outside of the building.

- ✓ 020 8989 8313
   ☑ info@adamsteinandco.co.uk
   ff @adamsteinandco
   ✓ @adamsteinandco
- in Adam Stein & Co Ltd