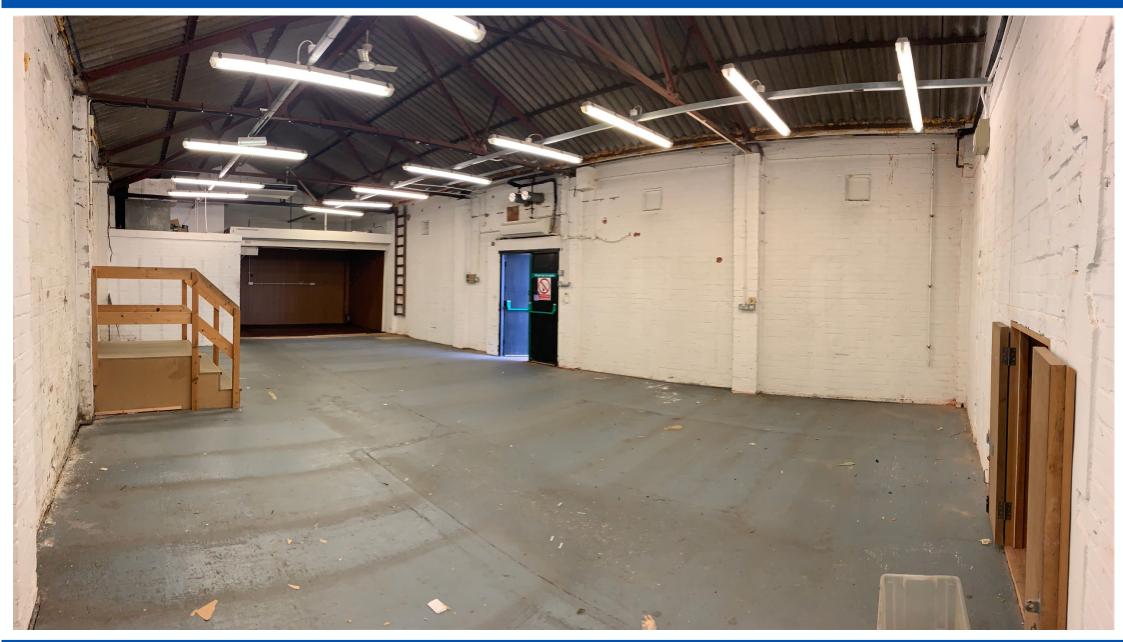

#### Accommodation

Available accommodation comprises of a brick built warehouse under a pitched trussed roof with off street parking and 2x electrically operated roller shutters for loading. Clear eaves height is 10'6 to underside of trusses in the main warehouse and 7' in front warehouse.

General condition is reasonable.

Approximate floor areas as follows:

|                           | Sq.ft. | Sq.m.  |
|---------------------------|--------|--------|
| Main warehouse            | 1,411  | 131.09 |
| Front warehouse           | 972    | 90.30  |
| Mezzanine                 | 882    | 81.94  |
| Additional garage/storage | 130    | 12.08  |
| Total                     | 3,395  | 315.40 |