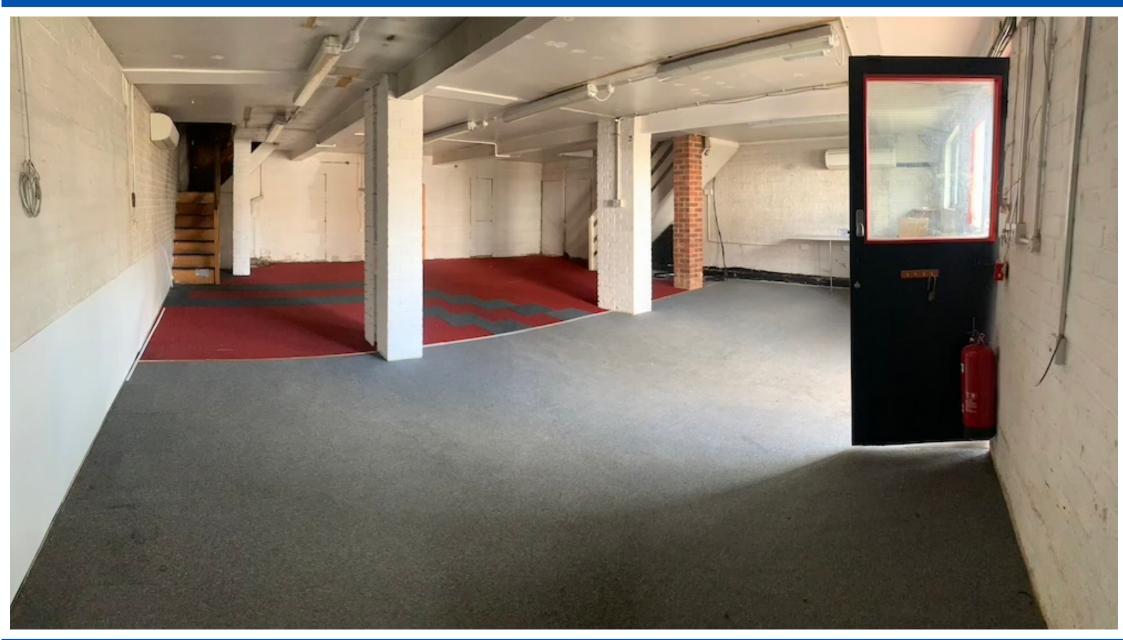

#### Accommodation

Available accommodation comprises of a brick built warehouse under a pitched trussed roof with off street parking and 2x electrically operated roller shutters for loading. Clear eaves height is 10'6 to underside of trusses in the main warehouse and 7' in front warehouse.

General condition is reasonable.

Approximate floor areas as follows:

|                           | Sq.ft. | Sq.m.  |
|---------------------------|--------|--------|
| Main warehouse            | 1,411  | 131.09 |
| Front warehouse           | 972    | 90.30  |
| Mezzanine                 | 882    | 81.94  |
| Additional garage/storage | 130    | 12.08  |
| Total                     | 3,395  | 315.40 |