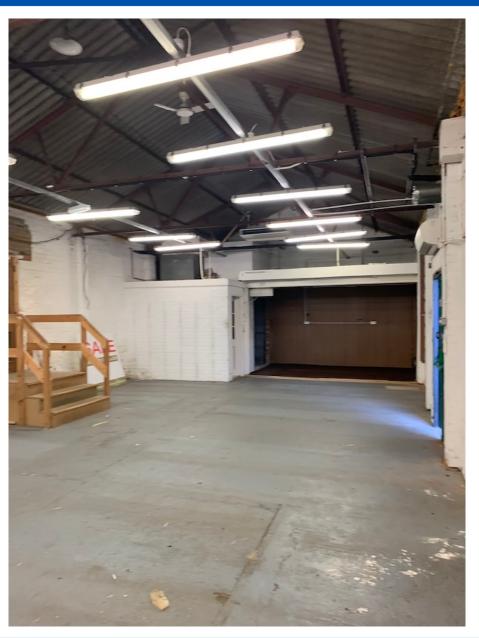

#### Accommodation

Available accommodation comprises of a brick built warehouse under a pitched trussed roof with off street parking and 2x electrically operated roller shutters for loading. Clear eaves height is 10'6 to underside of trusses in the main warehouse and 7' in front warehouse.

General condition is reasonable.

Approximate floor areas as follows:

|                           | Sq.ft. | Sq.m.  |
|---------------------------|--------|--------|
| Main warehouse            | 1,411  | 131.09 |
| Front warehouse           | 972    | 90.30  |
| Mezzanine                 | 882    | 81.94  |
| Additional garage/storage | 130    | 12.08  |
| Total                     | 3,395  | 315.40 |