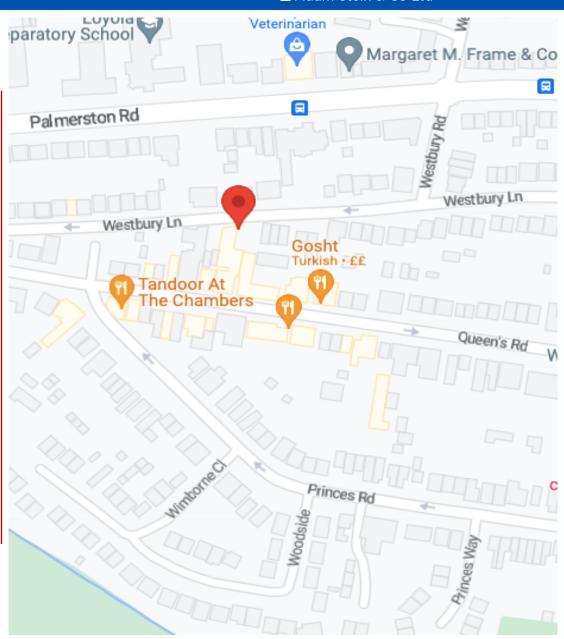

#### Location

Buckhurst Hill is located c17 miles north east of Central London and c3.7 miles south west of j27 of the M25 motorway via j6 of the M11.

The subject building is located on Westbury Lane running parallel with Queens Road which is the main commercial thoroughfare of Buckhurst Hill. Local occupiers include Costa Coffee, Waitrose and Prezzo as well as a considerable number of highly fashionable boutiques, cafes, restaurants and salons.

Buckhurst Hill (Central Line) is within easy walking distance providing quick and easy access of the City and West End. There are also good road links to A12, M11 and A406 North Circular Road.