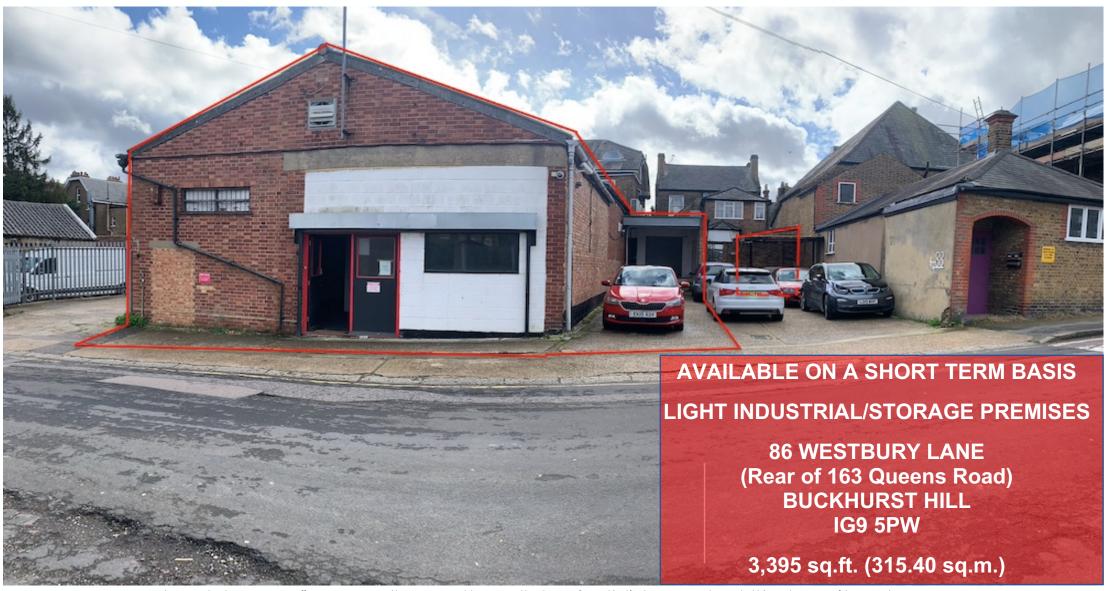

#### Location

Buckhurst Hill is located c17 miles north east of Central London and c3.7 miles south west of j27 of the M25 motorway via j6 of the M11.

The subject building is located on Westbury Lane running parallel with Queens Road which is the main commercial thoroughfare of Buckhurst Hill. Local occupiers include Costa Coffee, Waitrose and Prezzo as well as a considerable number of highly fashionable boutiques, cafes, restaurants and salons.

#### Accommodation

Available accommodation comprises of a brick built warehouse under a pitched trussed roof with off street parking and 2x electrically operated roller shutters for loading. Clear eaves height is 10'6 to underside of trusses in the main warehouse and 7' in front warehouse.

General condition is reasonable.

Approximate floor areas as follows:

|                           | Sq.ft. | Sq.m.  |
|---------------------------|--------|--------|
| Main warehouse            | 1,411  | 131.09 |
| Front warehouse           | 972    | 90.30  |
| Mezzanine                 | 882    | 81.94  |
| Additional garage/storage | 130    | 12.08  |
| Total                     | 3,395  | 315.40 |