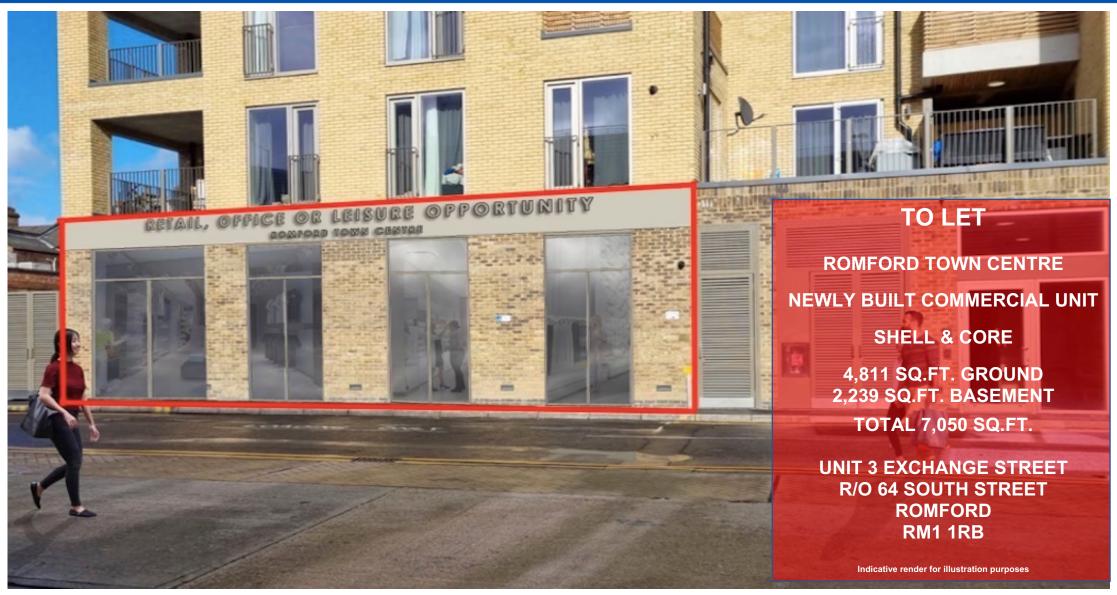

#### Accommodation

The available accommodation comprises of recently constructed commercial unit over ground and basement floors with residential accommodation above suitable for a variety of uses within the office, leisure, retail or even medical sectors.

The unit is offered in Shell & Core condition with a generous Landlords incentive package available to an ingoing Tenant in lieu of fit out works.

Floor areas as follows:

|                          | Sq.ft.         | Sq.m.            |
|--------------------------|----------------|------------------|
| Ground floor<br>Basement | 4,811<br>2,239 | 446.95<br>208.01 |
| Total                    | 7,050          | 654.96           |