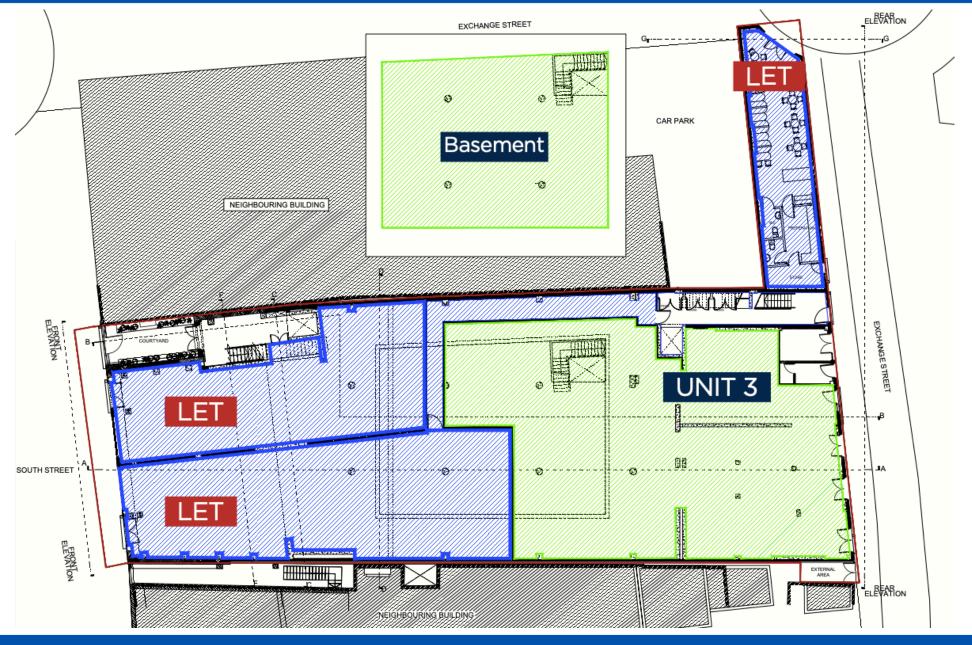

#### Accommodation

The available accommodation comprises of recently constructed commercial unit over ground and basement floors with residential accommodation above suitable for a variety of uses within the office, leisure, retail or even medical sectors.

The unit is offered in Shell & Core condition with a generous Landlords incentive package available to an ingoing Tenant in lieu of fit out works.

Floor areas as follows:

|                          | Sq.ft.         | Sq.m.            |
|--------------------------|----------------|------------------|
| Ground floor<br>Basement | 4,811<br>2,239 | 446.95<br>208.01 |
| Total                    | 7,050          | 654.96           |