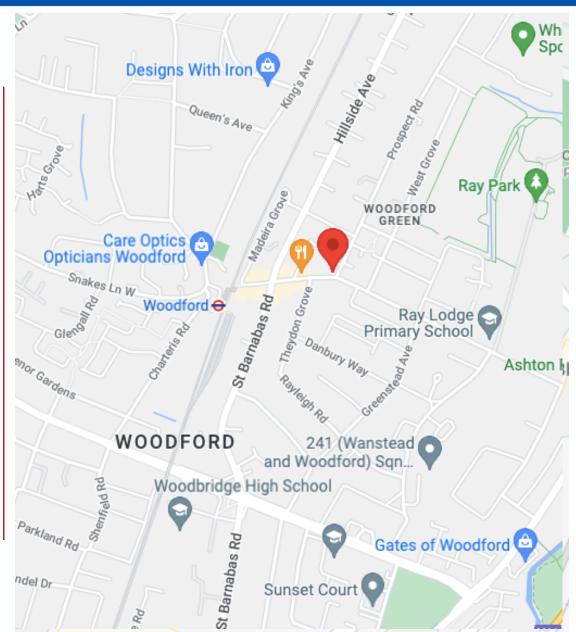

#### Location

The building is located on the east side of Snakes Lane East at the junction with Prospect Road and a short walk from Woodford station and The Broadway. The town centre itself offers a varied range of local amenities mainly comprising of independent retailers as well as a healthy number of cafes and restaurants making this an extremely vibrant location.

Woodford benefits from excellent transport connections and is serviced by the A406 North Circular Road, A12 and M11 Motorway and is within Zone 4 of the Central Line offering quick and easy access of the City and West End.

Approximate Central Line journey times as follows \*:

Woodford to Liverpool Street – 25 minutes Woodford to Oxford Circus – 34 minutes

Bus route 275 connecting Walthamstow Central to Barkingside passes directly outside the building.