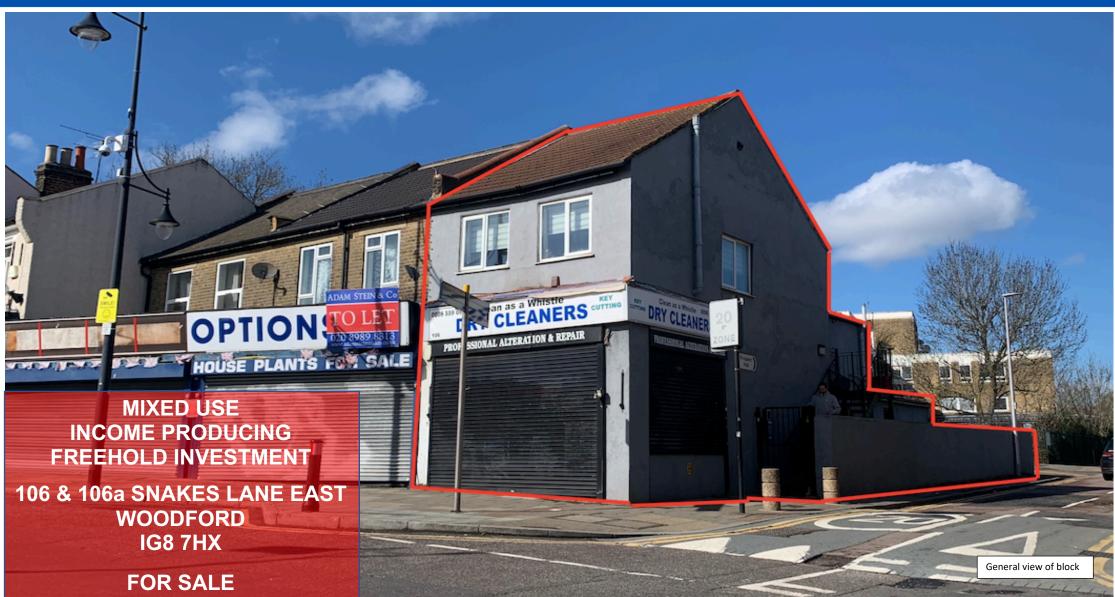

#### Accommodation

The building comprises of a mixed use building at the end of a well established parade with return frontage on to Prospect Road as follows:

#### **Ground floor**

A commercial unit with E class use of 751 sq.ft. including rear out building let to Mr Yasin trading as 'Clean as a Whistle' Dry Cleaners by way of a 25 year lease from 10 October 2005 at a current passing rental of £13,000 pax subject to 5 yearly rent reviews. We understand the most recent rent review of December 2020 remains outstanding.

#### First floor

Comprising of a self contained 1x bedroom apartment with side access and shared use of a private courtyard. The apartment is in excellent decorative order and will be sold with vacant possession on completion.