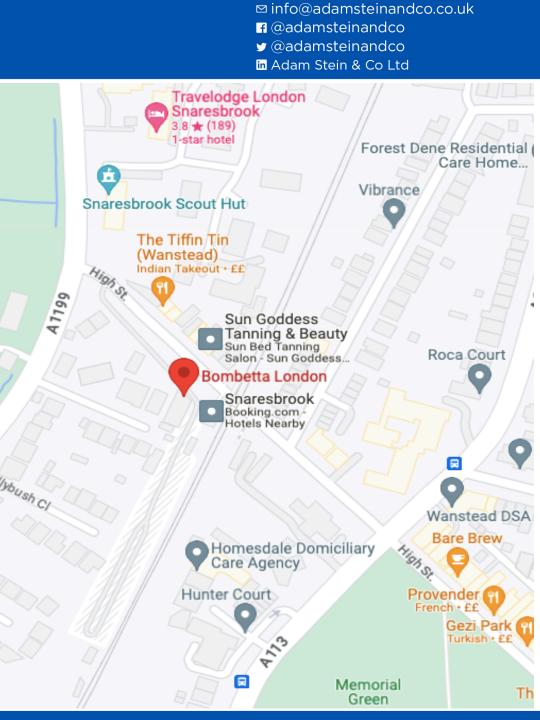

**COMMERCIAL • PROPERTY • CONSULTANTS** 

Location

The subject property occupiers a unique position immediately outside the main entrance to Snaresbrook underground station at the northern end of Wanstead High Street in East London.

The general area is brimming with notable occupiers including GAILS Bakery, M & S Simply Food, The Cuckfield Public House, The Eagle Public House, Papa Johns pizza, Greggs, Costa Coffee and The Ginger Pig as well as a host of independent boutiques, coffee shops and restaurants.

Local bus routes serving the area include:

- W12 Wanstead to Walthamstow
- W13 Leytonstone to Woodford
- W14 Woodford Bridge to Leyton
- 66 Romford to Leytonstone
- N55 Woodford to Oxford Circus night service