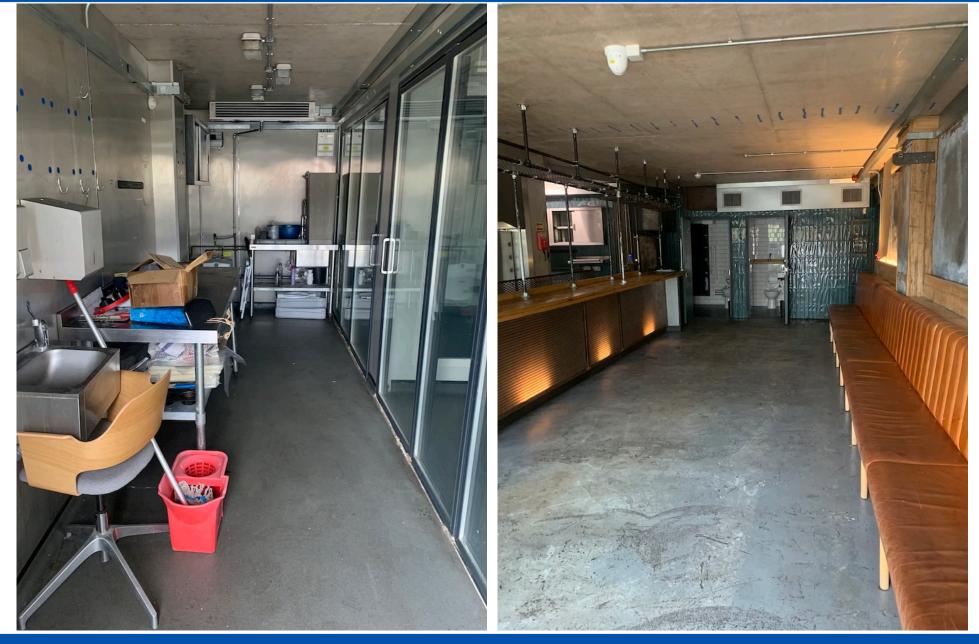

#### Accommodation

The available accommodation comprises of the entire ground floor of a recently constructed mixed use building most recently trading as a restaurant.

The premises are essentially open plan although currently divided by the current Tenant into two separate areas the main area being an open kitchen, bar and seating area on one side together with stores, cold stores and prep area on the other.

Floors and ceilings are finished as exposed concrete and overall the general condition is excellent with an approximate floor area of 1,040 sq.ft. (96.25 sq.m.)

There are two demised parking spaces with general parking in the wider area provided by way of pay and displays bays on the high street as well as the station car park which is moments away.