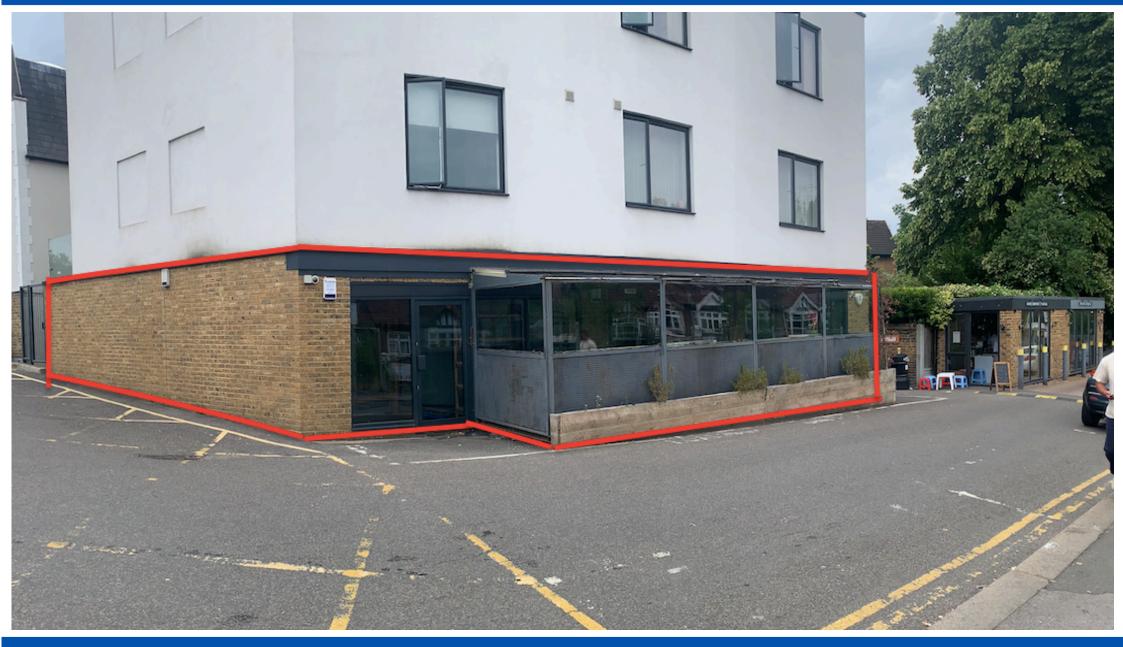

#### Accommodation

The available accommodation comprises of the entire ground floor of a recently constructed mixed use building most recently trading as a restaurant.

The premises are essentially open plan although currently divided by the current Tenant into two separate areas the main area being an open kitchen, bar and seating area on one side together with stores, cold stores and prep area on the other.

Floors and ceilings are finished as exposed concrete and overall the general condition is excellent with an approximate floor area of 1,040 sq.ft. (96.25 sq.m.)

There are two demised parking spaces with general parking in the wider area provided by way of pay and displays bays on the high street as well as the station car park which is moments away.