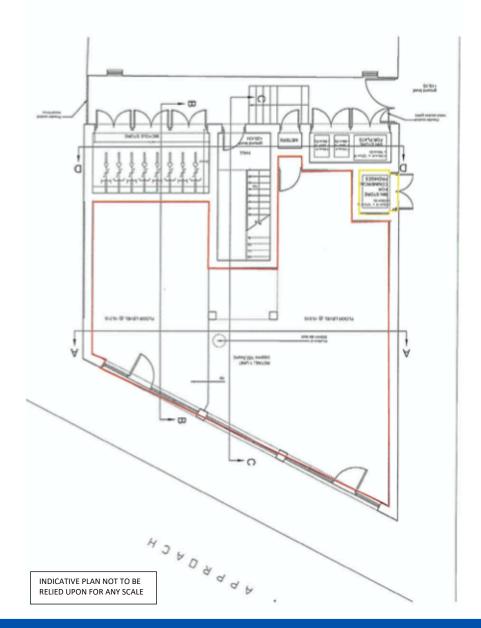

#### Accommodation

The available accommodation comprises of the entire ground floor of a recently constructed mixed use building most recently trading as a restaurant.

The premises are essentially open plan although currently divided by the current Tenant into two separate areas the main area being an open kitchen, bar and seating area on one side together with stores, cold stores and prep area on the other.

Floors and ceilings are finished as exposed concrete and overall the general condition is excellent with an approximate floor area of 1,040 sq.ft. (96.25 sq.m.)

There are two demised parking spaces with general parking in the wider area provided by way of pay and displays bays on the high street as well as the station car park which is moments away.