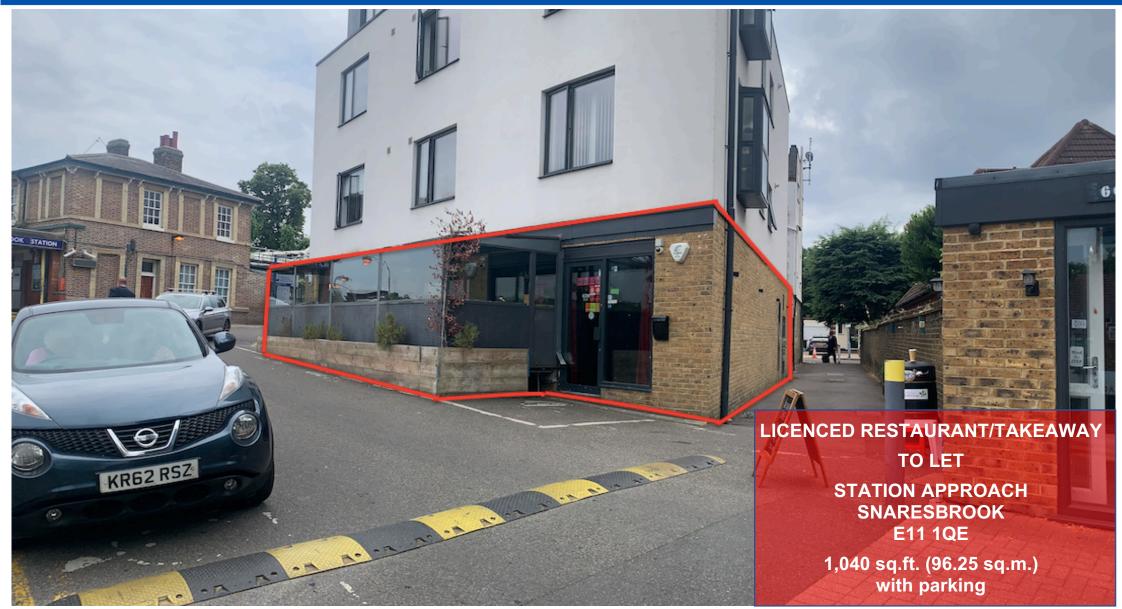

**COMMERCIAL • PROPERTY • CONSULTANTS** 

Location

The subject property occupiers a unique position immediately outside the main entrance to Snaresbrook underground station at the northern end of Wanstead High Street in East London.

#### Accommodation

The available accommodation comprises of the entire ground floor of a recently constructed mixed use building most recently trading as a restaurant.

The premises are essentially open plan although currently divided by the current Tenant into two separate areas the main area being an open kitchen, bar and seating area on one side together with stores, cold stores and prep area on the other.

Floors and ceilings are finished as exposed concrete and overall the general condition is excellent with an approximate floor area of 1,040 sq.ft. (96.25 sq.m.)

There are two demised parking spaces with general parking in the wider area provided by way of pay and displays bays on the high street as well as the station car park which is moments away.