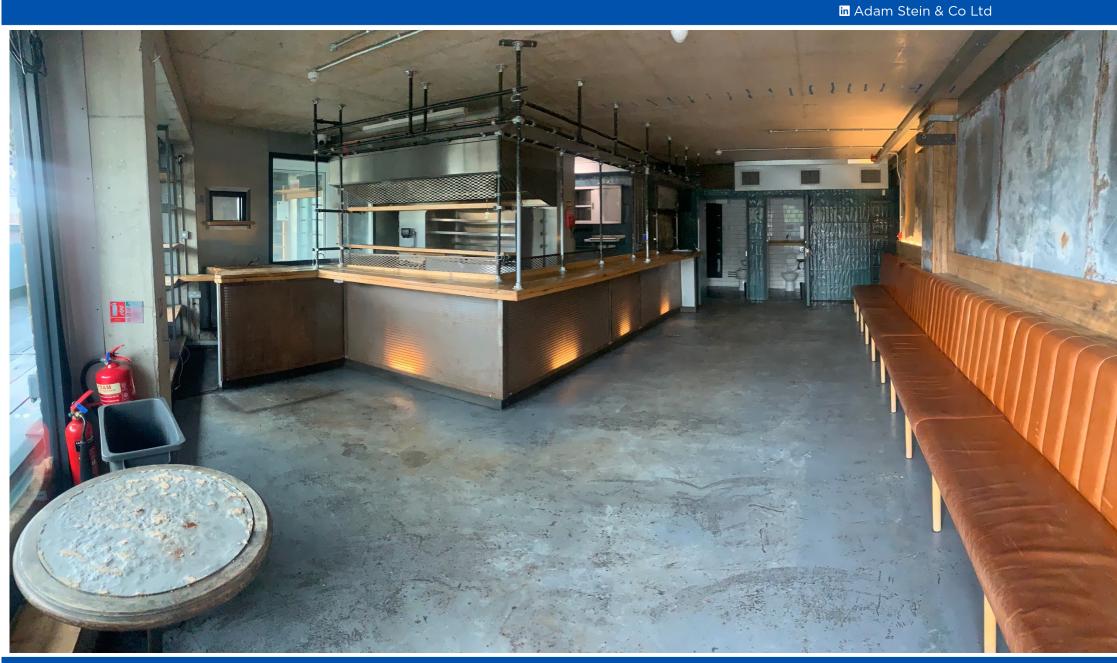

#### Accommodation

The available accommodation comprises of the entire ground floor of a recently constructed mixed use building most recently trading as a restaurant.

The premises are essentially open plan although currently divided by the current Tenant into two separate areas the main area being an open kitchen, bar and seating area on one side together with stores, cold stores and prep area on the other.

Floors and ceilings are finished as exposed concrete and overall the general condition is excellent with an approximate floor area of 1,040 sq.ft. (96.25 sq.m.)

There are two demised parking spaces with general parking in the wider area provided by way of pay and displays bays on the high street as well as the station car park which is moments away.