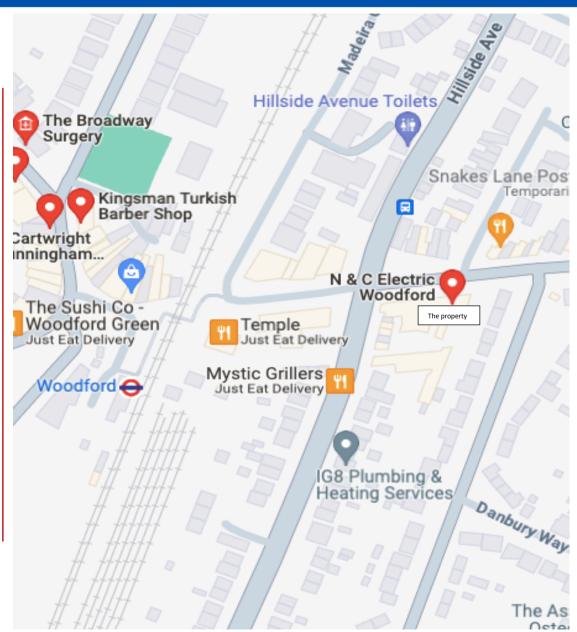

#### Location

The building is located on the south side of Snakes Lane East directly opposite the Claremont Grove junction and moments from Woodford Central Line underground station .

The town centre itself offers a varied range of local amenities mainly comprising of independent retailers as well as a healthy number of cafes and restaurants making this an extremely vibrant location.

Woodford benefits from excellent transport connections and is serviced by the A406 North Circular Road, A12 and M11 Motorway and is within Zone 4 of the Central Line offering quick and easy access of the City and West End.