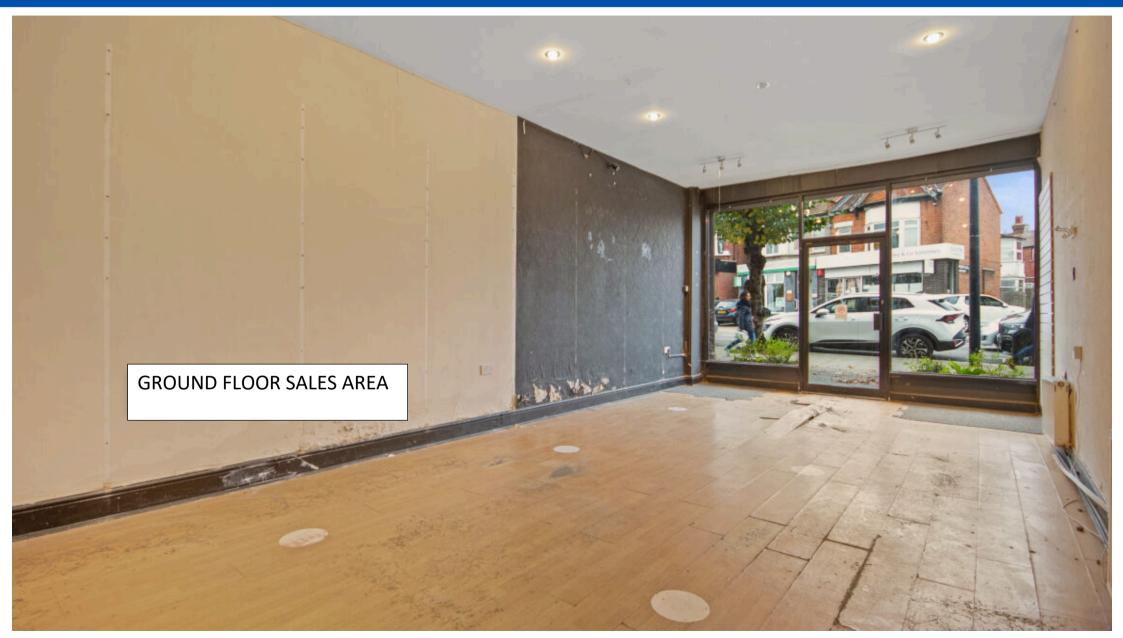

#### **Ground floor**

A commercial unit with E class use of 1,855 sq.ft (172.33 sq.m.) GIA divided into two separate areas. The unit is in reasonable condition and benefits from a WC, kitchenette, double glazed shop front with electrically operated roller shutter and laminate flooring throughout.

We understand the unit was most recently used as a photographic studio.

\* Floor areas provided by Freeholder