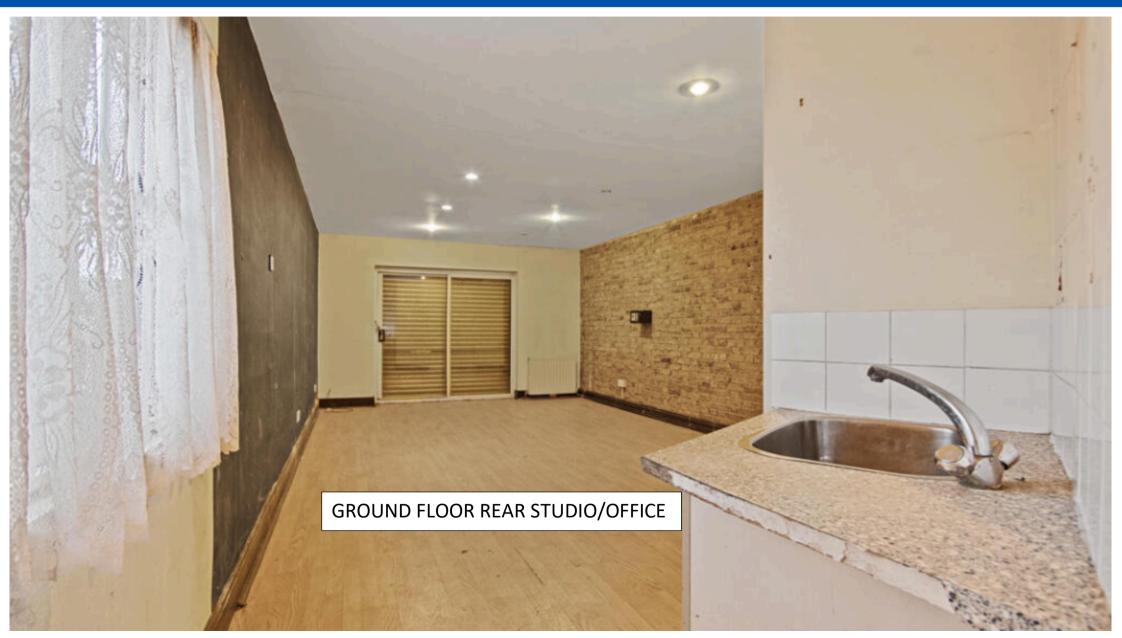

#### **Ground floor**

A commercial unit with E class use of 1,855 sq.ft (172.33 sq.m.) GIA divided into two separate areas. The unit is in reasonable condition and benefits from a WC, kitchenette, double glazed shop front with electrically operated roller shutter and laminate flooring throughout.

We understand the unit was most recently used as a photographic studio.

\* Floor areas provided by Freeholder