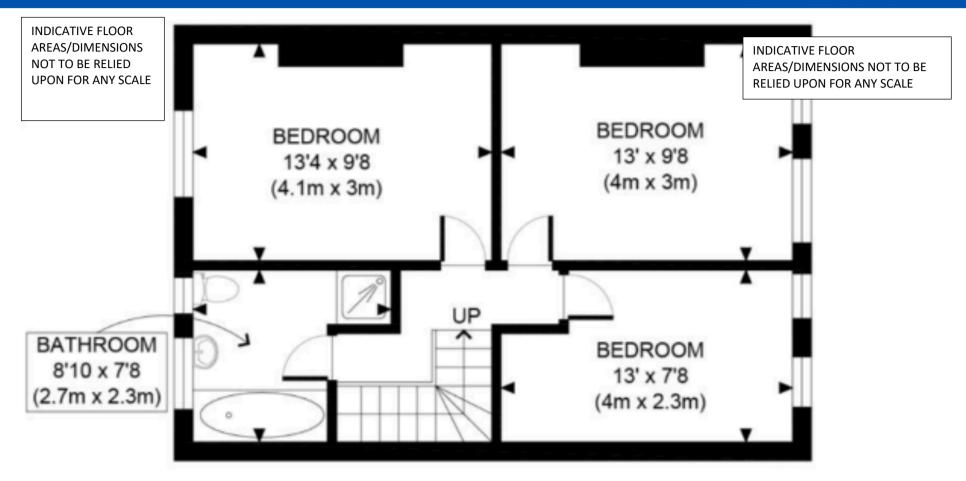

#### First & Second floors

Comprising of a self contained 3x bedroom apartment with rear access via a private roof terrace. The apartment is in reasonable decorative order.

🖪 @adamsteinandco

in Adam Stein & Co Ltd

SECOND FLOOR GROSS INTERNAL FLOOR AREA 475 SQ FT

**COMMERCIAL • PROPERTY • CONSULTANTS** 

**८** 020 8989 8313 ☑ info@adamsteinandco.co.uk

**f** @adamsteinandco

in Adam Stein & Co Ltd

FIRST FLOOR GROSS INTERNAL FLOOR AREA 474 SQ FT

- **\** 020 8989 8313
- ⊠ info@adamsteinandco.co.uk
- f@adamsteinandco
- in Adam Stein & Co Ltd