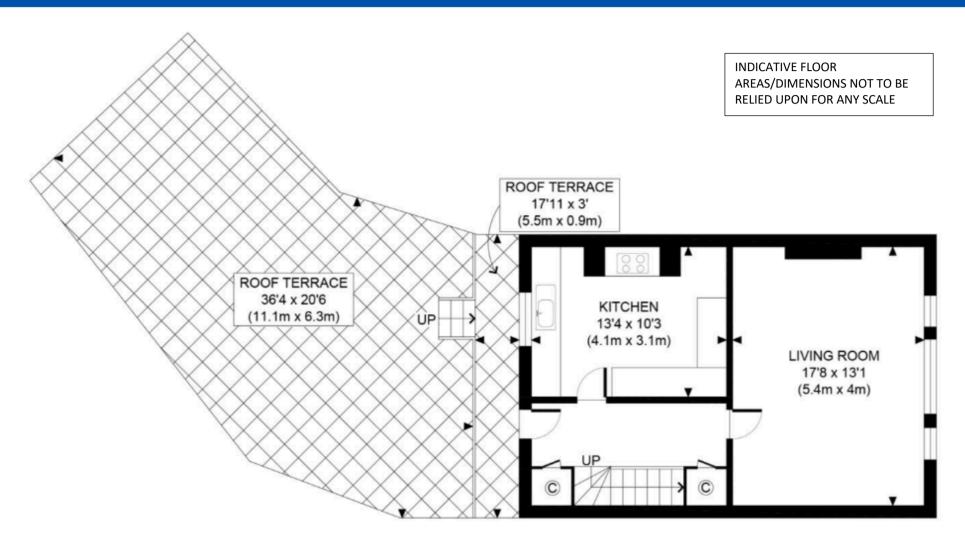

#### **Ground floor**

A commercial unit with E class use of 1,855 sq.ft (172.33 sq.m.) GIA divided into two separate areas. The unit is in reasonable condition and benefits from a WC, kitchenette, double glazed shop front with electrically operated roller shutter and laminate flooring throughout.

#### First & Second floors

Comprising of a self contained 3x bedroom apartment with rear access via a private roof terrace. The apartment is in reasonable decorative order.

### **Planning Permission**

Planning permission was recently granted under Planning Application number 1813/22 to demolish the existing ground floor rear extension/storage area and erection of a two storey single dwelling one bedroom house with associated amenity space, cycle parking and refuse storage. Full details available upon request.