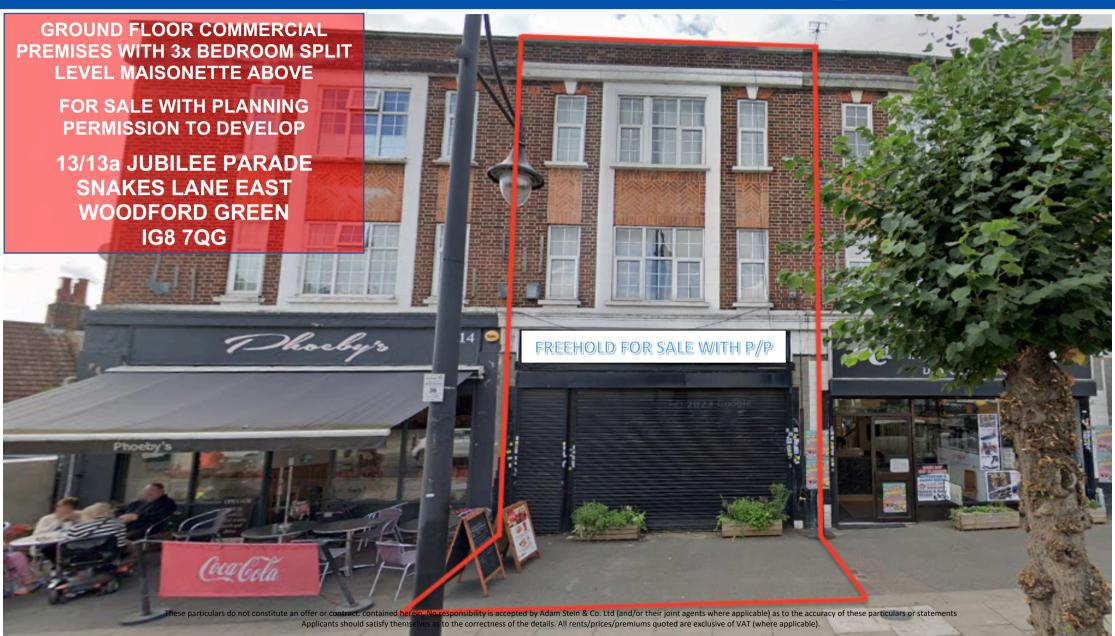

#### **Accommodation**

The building comprises of a mixed use building situated within a well established secondary parade as follows:

#### **Ground floor**

A commercial unit with E class use of 1,855 sq.ft (172.33 sq.m.) GIA divided into two separate areas. The unit is in reasonable condition and benefits from a WC, kitchenette, double glazed shop front with electrically operated roller shutter and laminate flooring throughout.

#### First & Second floors

Comprising of a self contained 3x bedroom apartment with rear access via a private roof terrace. The apartment is in reasonable decorative order.

### **Planning Permission**

Planning permission was recently granted under Planning Application number 1813/22 to demolish the existing ground floor rear extension/storage area and erection of a two storey single dwelling one bedroom house with associated amenity space, cycle parking and refuse storage. Full details available upon request.

#### Tenure

Freehold. Offers are sought in region of £750,000 with full vacant possession upon completion.

All rents, prices and premiums are exclusive of VAT under The Finance Act 1989. Accordingly, interested parties are advised to consult their professional advisers as to their liabilities, if any, in this direction.