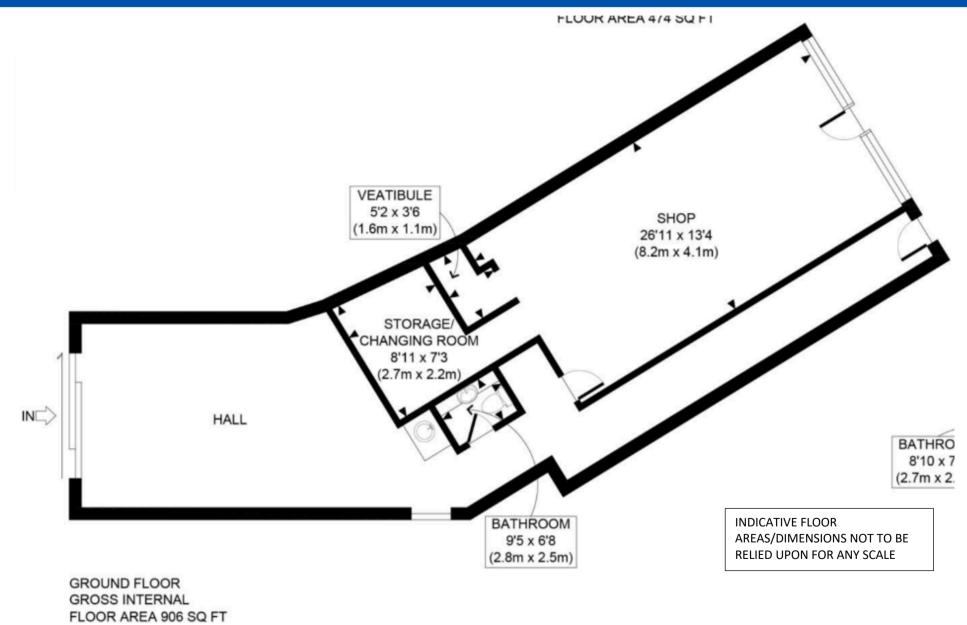

#### **Ground floor**

A commercial unit with E class use of 1,855 sq.ft (172.33 sq.m.) GIA divided into two separate areas. The unit is in reasonable condition and benefits from a WC, kitchenette, double glazed shop front with electrically operated roller shutter and laminate flooring throughout.

We understand the unit was most recently used as a photographic studio.

\* Floor areas provided by Freeholder