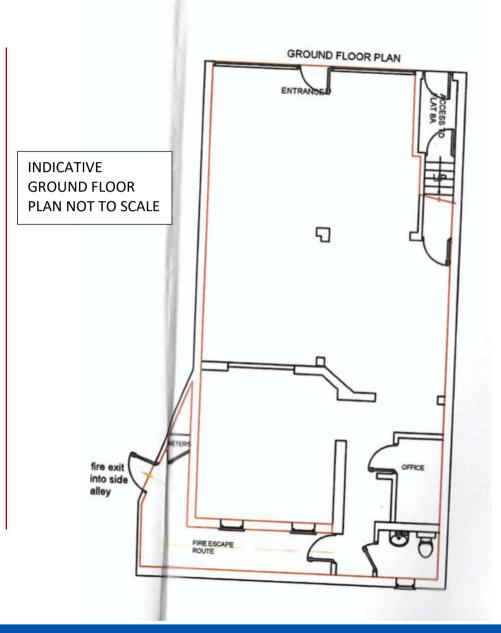

#### Accommodation

The building comprises of a ground floor shop together with a first floor 2x bedroom apartment to be sold subject to the following Tenancies:

#### **Ground floor**

A commercial unit under use class E of c688 sq.ft. (c63.89 sq.m.)\* let to Artful Blend Limited (guaranteed by Mr N Punj Esq) at a rental of £13,200 pax for a term of 15 years to expire 31 August 2036 outside the 1954 L & T Act subject to 5 yearly rent reviews. Next rent review 1 September 2026.