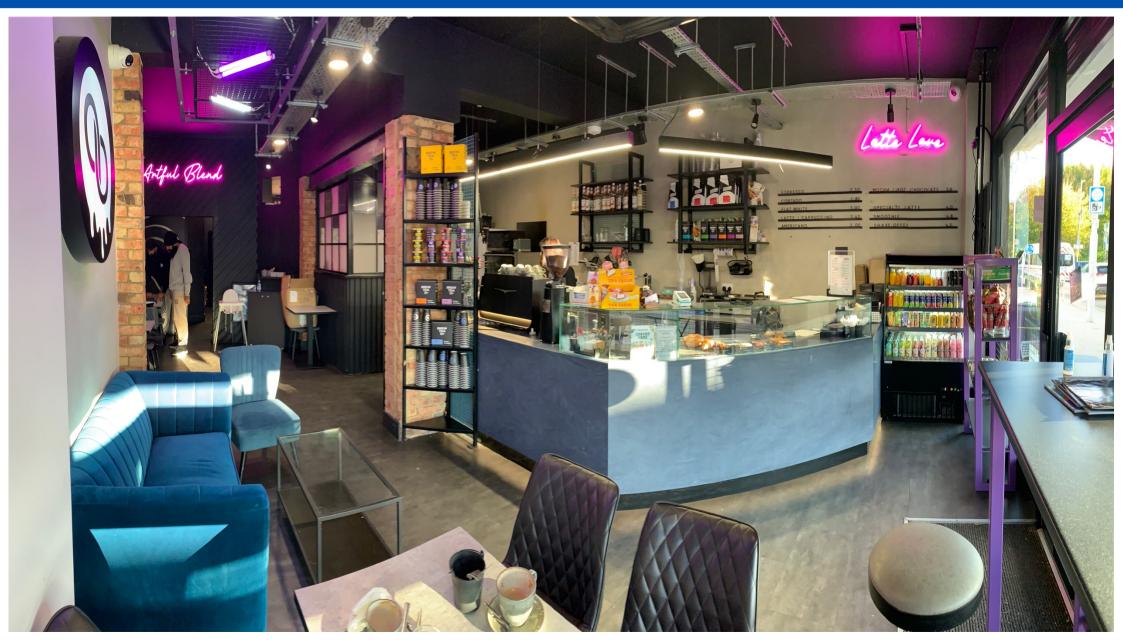

#### Accommodation

The building comprises of a ground floor shop together with a first floor 2x bedroom apartment to be sold subject to the following Tenancies:

#### **Ground floor**

A commercial unit under use class E of c688 sq.ft. (c63.89 sq.m.)\* let to Artful Blend Limited (guaranteed by Mr N Punj Esq) at a rental of £13,200 pax for a term of 15 years to expire 31 August 2036 outside the 1954 L & T Act subject to 5 yearly rent reviews. Next rent review 1 September 2026.