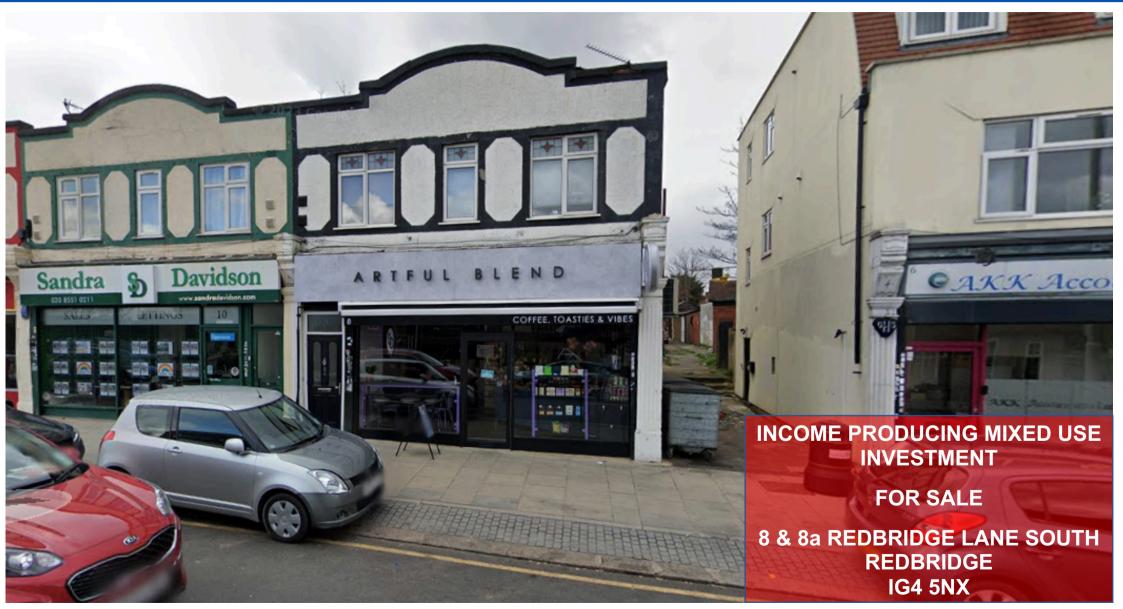

#### Accommodation

The building comprises of a ground floor shop together with a first floor 2x bedroom apartment to be sold subject to the following Tenancies:

#### **Ground floor**

A commercial unit under use class E of c688 sq.ft. (c63.89 sq.m.)\* let to Artful Blend Limited (guaranteed by Mr N Punj Esq) at a rental of £13,200 pax for a term of 15 years to expire 31 August 2036 outside the 1954 L & T Act subject to 5 yearly rent reviews. Next rent review 1 September 2026.

#### First floor

Comprising of a self contained 2x bedroom apartment with front access and let by way of a 12 month Assured Shorthold Tenancy (AST) to Mr N Punj at a rental of £1,150 pcm. We understand the flat has been sublet.