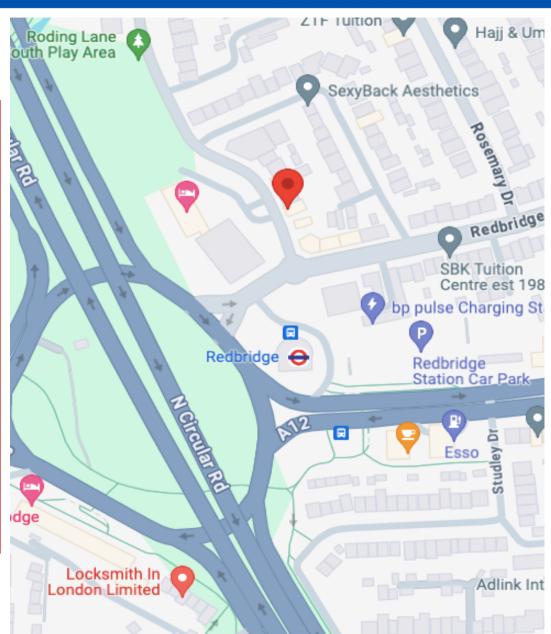

#### Location

The property is located at the southern end of Roding Lane South in a busy secondary location close the junction with Redbridge Lane East and approximately 100 metres from the Redbridge roundabout.

This location has superb road connections with Southend Road A1400 leading on to North Circular Road A406 close by as well as M11 and A12 accessed off of the Redbridge roundabout.

Redbridge Central Line underground station (Zone 4) is moments away providing the following approximate journey times:

Liverpool Street – 18 minutes Oxford Circus – 28 minutes

The immediate area is also served by the following bus routes:

66 – Romford Station to Leytonstone Station

145 – Dagenham ASDA to Leytonstone Station

366 - Redbridge to to Beckton Bus Station

N8 - The Lowe Hainault to Oxford Circus Station

Information provided by TfL

**COMMERCIAL • PROPERTY • CONSULTANTS** 

**\** 020 8989 8313

☑ info@adamsteinandco.co.uk