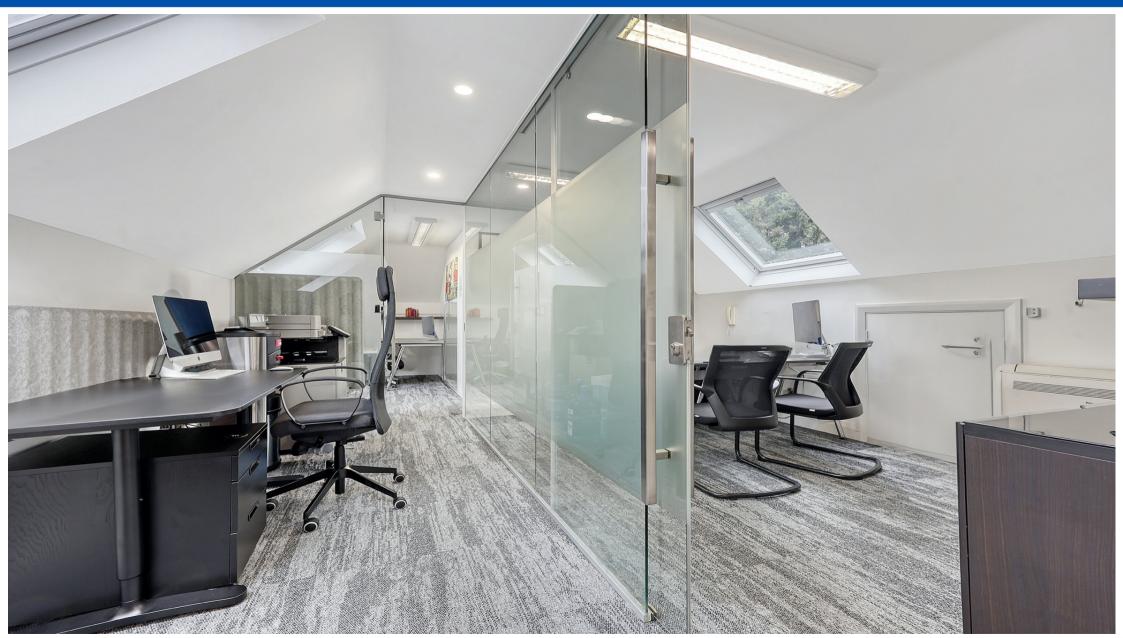

#### Accommodation

Available accommodation comprises of a self contained office suite on part of the first floor of a charming period building accessed via a communal entrance.

The suite is essentially open plan and rectangular in shape although it has been divided by way of high quality full height glazed partitioning to provide for 3 private offices as well as a general reception and storage area as per the attached floor plan.

The unit is in exceptional decorative order having been recently refurbished to a very high specification with an approximate Net Internal Floor area (NIA) of 520 sq.ft. (48.31 sq.m.)\*.

#### **Amenities**

- \* Unique location
- \* Exceptionally high quality refurbishment
- \* Self contained
- \* Newly installed Air conditioning system
- \* 2x demised parking spaces together with visitor parking
- \* Shared kitchenette
- \* Landscaped gardens
- \* 24 hour access
- \* Recently refurbished
- \* Communal Male & Female WC's
- \* Common parts recently refurbished