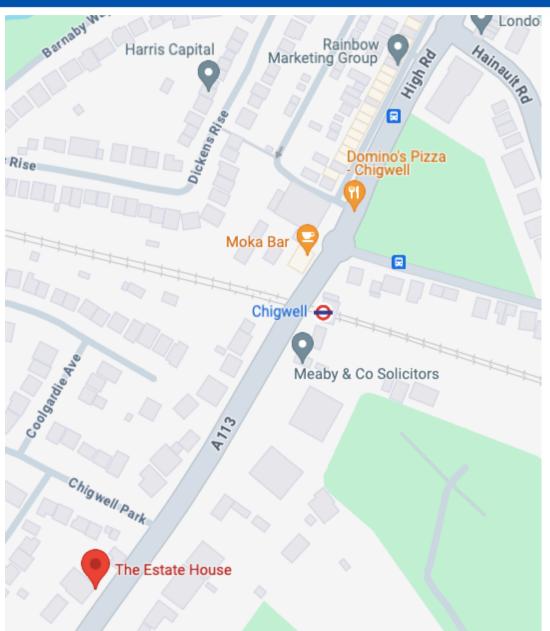

#### Location

The building is located in a convenient location on Chigwell High Road (A113) close to Chigwell Underground Station which provides speedy and direct access to the City and West End (Central Line).

This is a unique building settled amongst some of the finest residential properties in the area.

Chigwell Central Line Underground Station (Zone 4) provides quick and easy access to the city and west end with the following approximate journey times:\*

Liverpool Street – 29 minutes Oxford Circus – 39 minutes

Additionally, bus route 167 Hainault Street to Loughton Station serves the area.

\* Information provided by TfL

**COMMERCIAL • PROPERTY • CONSULTANTS** 