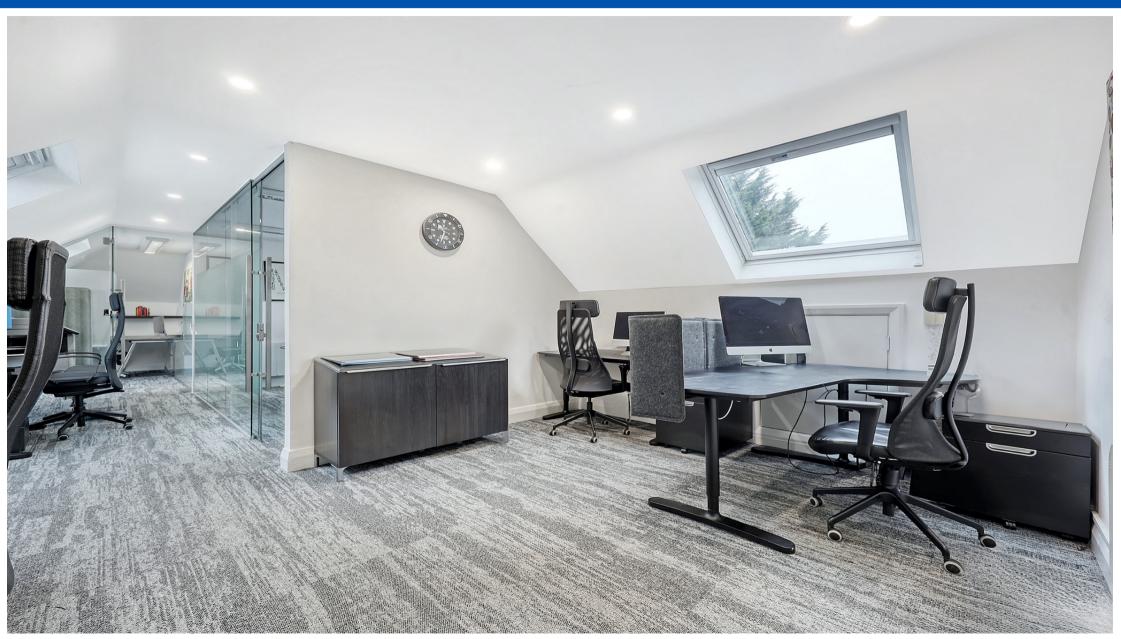

#### Accommodation

Available accommodation comprises of a self contained office suite on part of the first floor of a charming period building accessed via a communal entrance.

The suite is essentially open plan and rectangular in shape although it has been divided by way of high quality full height glazed partitioning to provide for 3 private offices as well as a general reception and storage area as per the attached floor plan.

The unit is in exceptional decorative order having been recently refurbished to a very high specification with an approximate Net Internal Floor area (NIA) of 520 sq.ft. (48.31 sq.m.)\*.

#### **Amenities**

- \* Unique location
- \* Exceptionally high quality refurbishment
- \* Self contained
- \* Newly installed Air conditioning system
- \* 2x demised parking spaces together with visitor parking
- \* Shared kitchenette
- \* Landscaped gardens
- \* 24 hour access
- \* Recently refurbished
- \* Communal Male & Female WC's
- \* Common parts recently refurbished