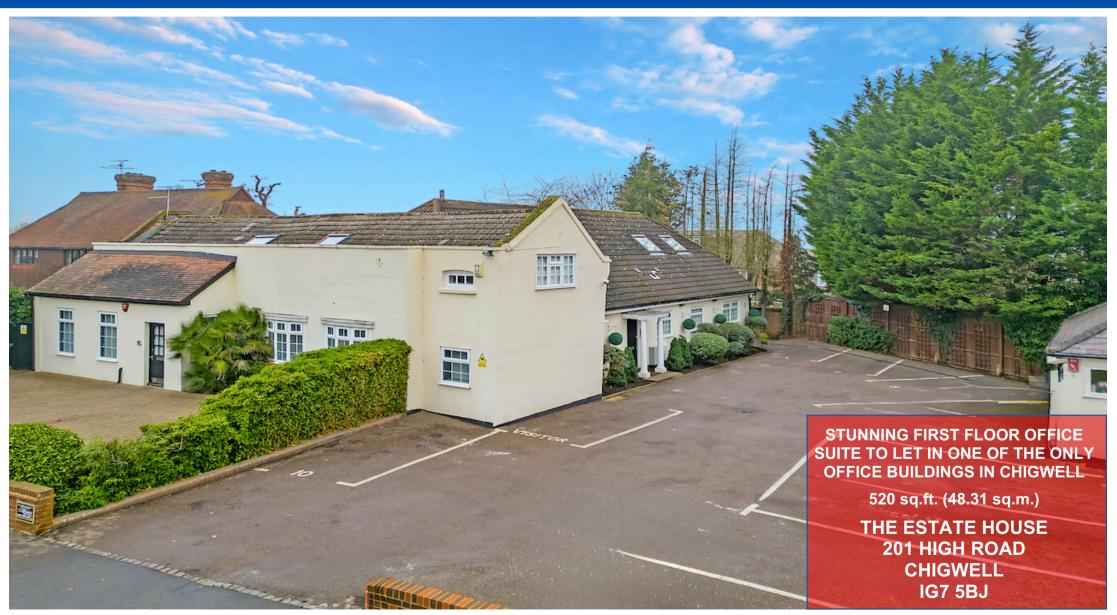

#### Location

The building is located in a convenient location on Chigwell High Road (A113) close to Chigwell Underground Station which provides speedy and direct access to the City and West End (Central Line).

This is a unique building settled amongst some of the finest residential properties in the area.

Chigwell Central Line Underground Station (Zone 4) provides quick and easy access to the city and west end with the following approximate journey times:\*

#### Accommodation

Available accommodation comprises of a self contained office suite on part of the first floor of a charming period building accessed via a communal entrance.

The suite is essentially open plan and rectangular in shape although it has been divided by way of high quality full height glazed partitioning to provide for 3 private offices as well as a general reception and storage area as per the attached floor plan.

The unit is in exceptional decorative order having been recently refurbished to a very high specification with an approximate Net Internal Floor area (NIA) of 520 sq.ft. (48.31 sq.m.)\*.