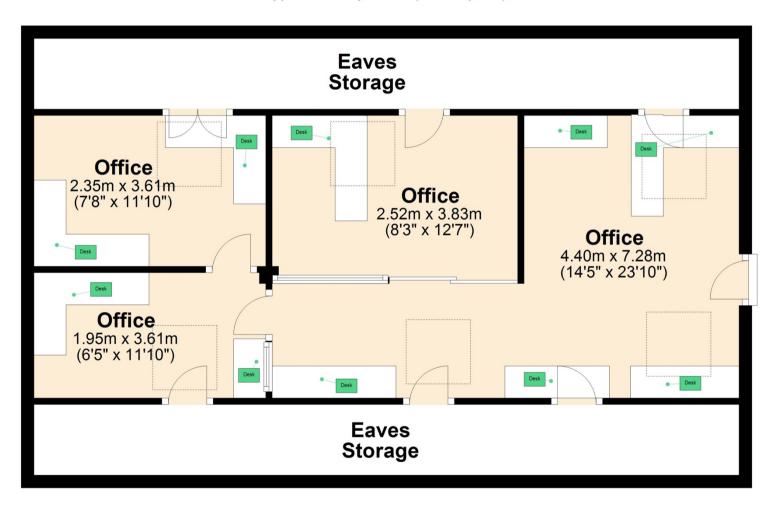

#### Accommodation

Available accommodation comprises of a self contained office suite on part of the first floor of a charming period building accessed via a communal entrance.

The suite is essentially open plan and rectangular in shape although it has been divided by way of high quality full height glazed partitioning to provide for 3 private offices as well as a general reception and storage area as per the attached floor plan.

The unit is in exceptional decorative order having been recently refurbished to a very high specification with an approximate Net Internal Floor area (NIA) of 520 sq.ft. (48.31 sq.m.)\*.

## **First Floor**

Approx. 48.3 sq. metres (520.4 sq. feet)

Total area: approx. 48.3 sq. metres (520.4 sq. feet)

Office