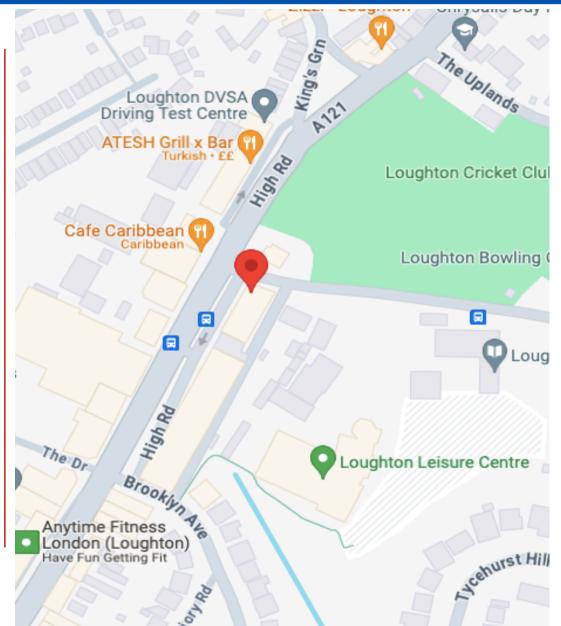

#### Location

Loughton is a popular historic town located within the Epping Forest district of Essex bordering Chingford, Waltham Abbey, Theydon Bois, Buckhurst Hill and Chigwell and being 12 miles north east of Charing Cross.

The subject property is situated at the northern end of the high road at the Traps Hill junction. Occupiers in the vicinity include M & S Simply Food, Sainsburys, GAILS bakery, The Ginger Pig, Nandos, DVSA test centre and Majestic Wine to name but a few whilst the high street is teeming with restaurants, coffee shops, bars and bistros as well as many local independent boutiques.

Loughton Central Line tube station is within walking distance offering quick and easy access to the Liverpool Street (27 minutes) and Oxford Circus (38 minutes).

Furthermore, the immediate area is served by the following bus routes: