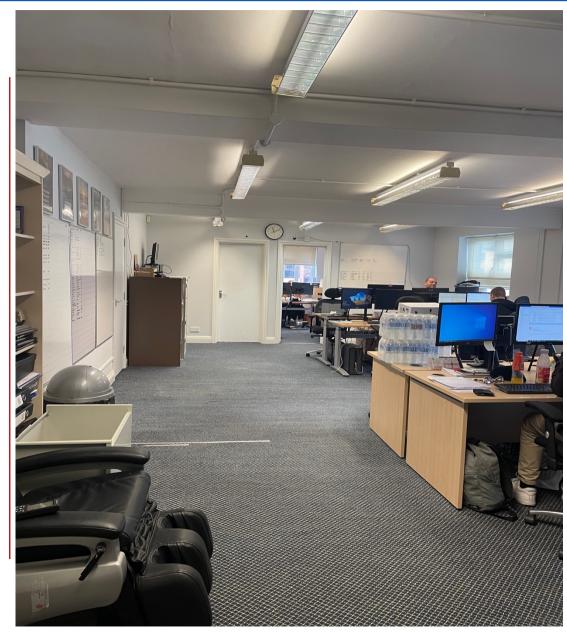

#### Accommodation

The available accommodation comprises of a first floor office suite accessed via a gated entrance off of Traps Hill and arranged mainly as open plan with two private offices overlooking the High Road, Male & Female WC's, kitchenette and storage area.

The unit is in good overall decorative order and benefits from a single demised car parking space at the rear of the building.

Floor area as follows:

|                        | Sq.ft.    | Sq.m.         |
|------------------------|-----------|---------------|
| First floor<br>Storage | 984<br>45 | 91.42<br>4.18 |
| Total                  | 1,029     | 95.60         |