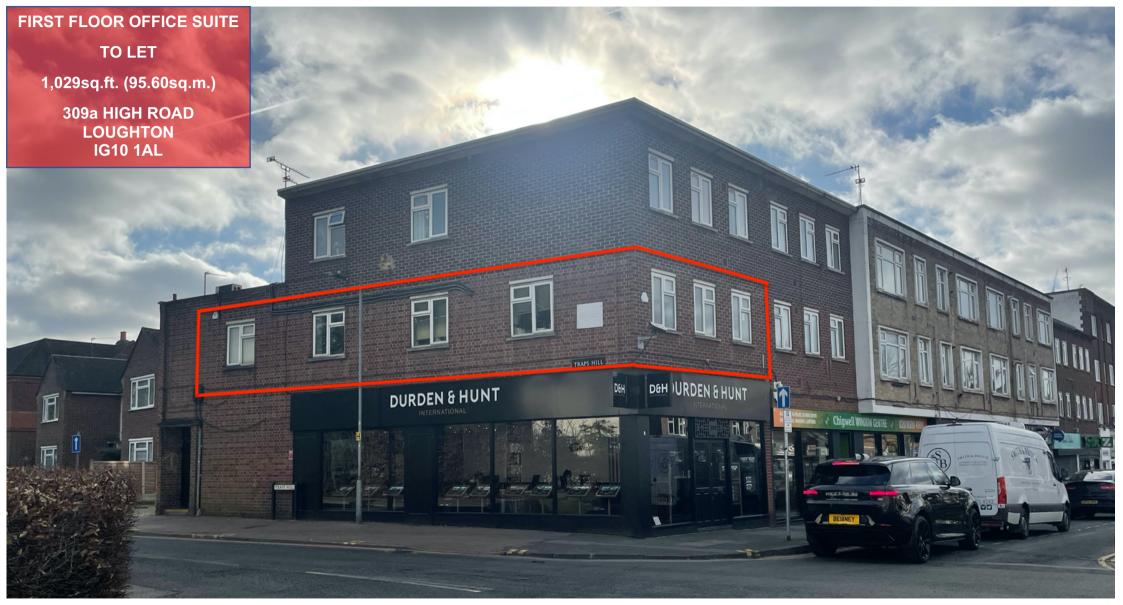

The subject property is situated at the northern end of the high road at the Traps Hill junction. Occupiers in the vicinity include M & S Simply Food, Sainsburys, GAILS bakery, The Ginger Pig, Nandos, DVSA test centre and Majestic Wine to name but a few whilst the high street is teeming with restaurants, coffee shops, bars and bistros as well as many local independent boutiques.

#### Accommodation

The available accommodation comprises of a first floor office suite accessed via a gated entrance off of Traps Hill and arranged mainly as open plan with two private offices overlooking the High Road, Male & Female WC's, kitchenette and storage area.