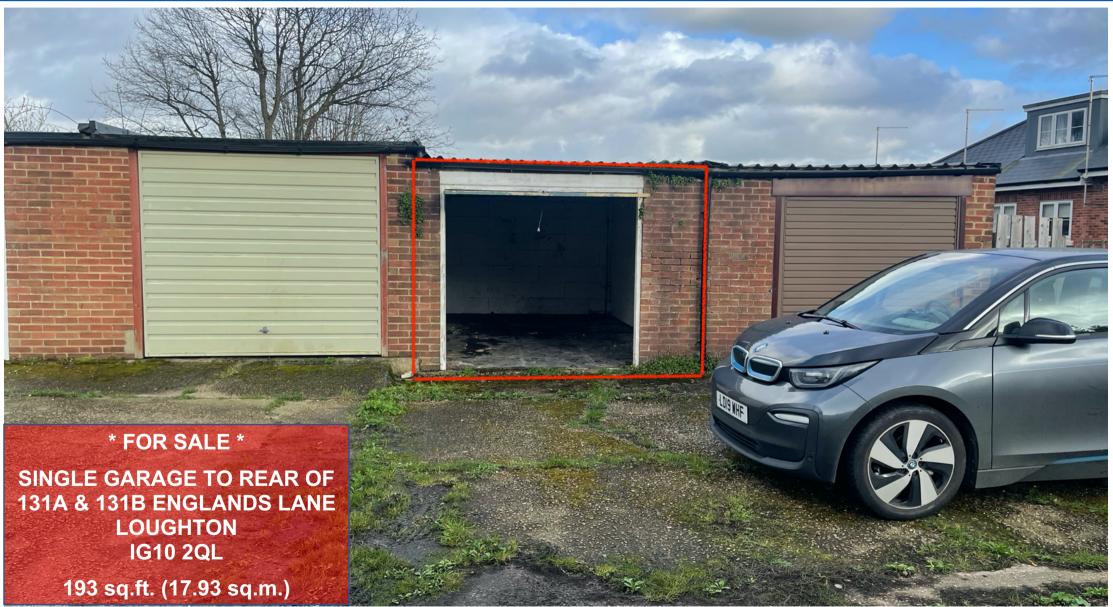

### Accommodation

Available accommodation forms part of a small garage block to the rear of a terrace of residential housing accessed via a shared access road with an approximate floor area of 193 sq.ft. (17.93 sq.m.), overall depth of 18' (5.51 m) and a generous internal width of 10'8" (3.252 m).

Overall condition appears reasonable.

#### Tenure/Price

The property is available on a freehold basis at a guide price in excess of £25,000.

All rents, prices and premiums are exclusive of VAT under The Finance Act 1989. Accordingly, interested parties are advised to consult their professional advisers as to their liabilities, if any, in this direction