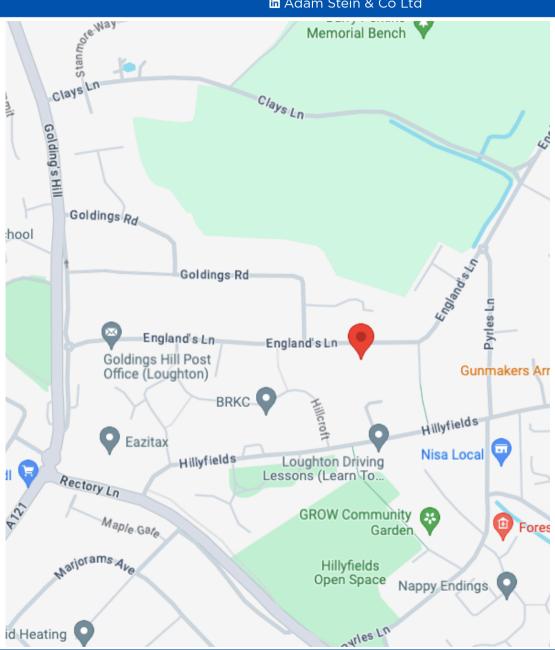

#### Location

Englands Lane is a quiet residential street accessed off of A121 Goldings Hill connecting Loughton and Epping.