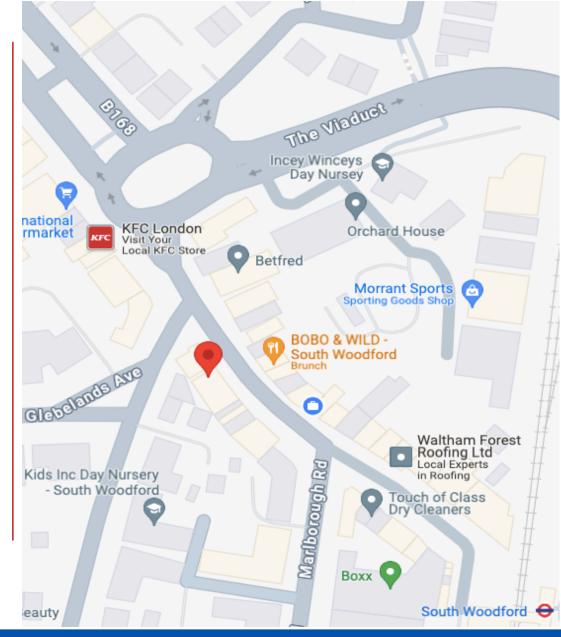

## Location

South Woodford is a popular suburb located approximately 8 miles north-east of Central London close to the junction of the M11 and the A406 North Circular Road. George Lane forms the main commercial thoroughfare with the subject property located at on the George Lane/Marlborough Road junction moments from South Woodford Underground Station (Central Line Zone 4) offering the following approximate journey times:

South Woodford to Liverpool Street – 19 minutes South Woodford to Oxford Circus – 29 minutes

Additionally, George Lane is served by bus routes: 179 (Chingford to Ilford), W12 (Walthamstow to Wanstead), W13 (Leytonstone to Woodford Green), W14 (Clayhall to Leyton Mills) and N55 (Woodford Green to Oxford Circus)

#### \*Information provided by TfL

This is an extremely busy and vibrant location with the building being in a mixed use parade between the junctions of Cleveland Road and Marlborough Road. Nearby occupiers include Starbucks, KFC, Costa Coffee, M & S Simply Food, Sainsburys, Waitrose, Greggs, Boots and Odeon Cinema as well as a host of banks, building societies, independent boutiques, coffee shops, cafes and restaurants.